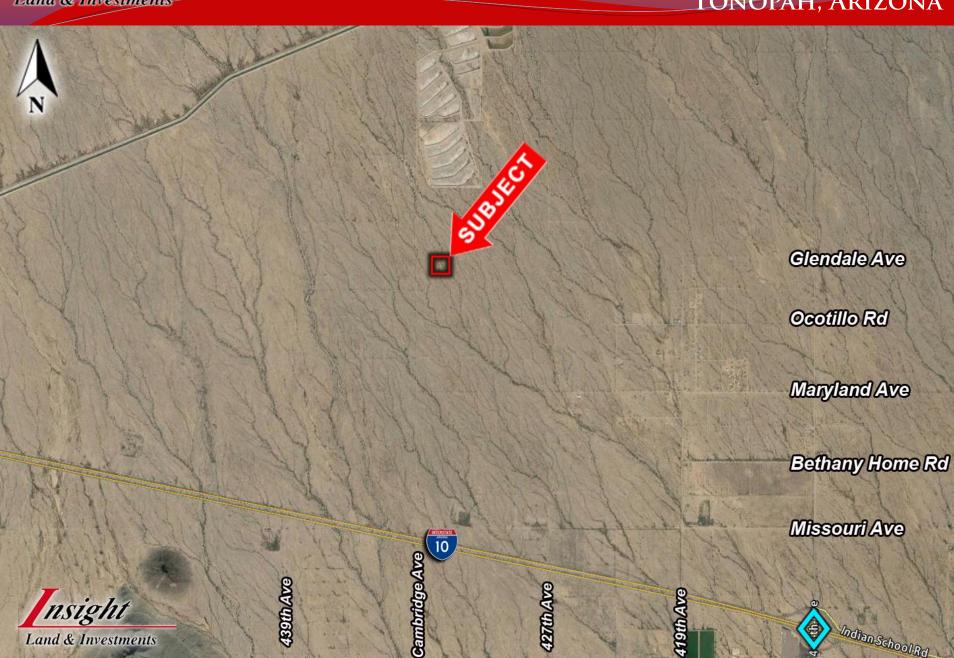

## 10 ACRES RESIDENTIAL LAND

TONOPAH, ARIZONA

Glendale Ave

Location: SW of Cambridge and Glendale Ave in Tonopah, Arizona

Parcel #: 506-73-017C;D

**Zoning:** RU-43

Total Size: +/- 10 Acres

Price: \$80,000 (\$8,000 per acre)

#### Comments:

- Property is located in the path of growth in highly speculated
   Tonopah.
- Perfect for investment or 1031
   Exchange