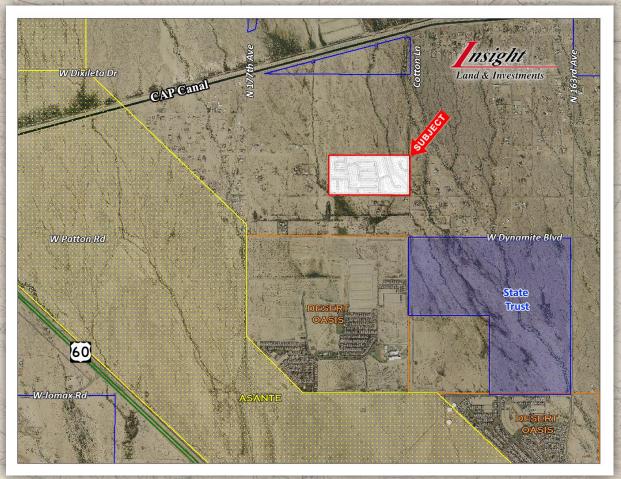

#### SURPRISE, ARIZONA

**Location**: NWC Dale Lane and 171st

Avenue, Surprise, Arizona

**Size**: +/- 79.20 Acres

*Price*: \$4,400,000.00

**Terms:** Submit

Lot Sizes: 178 Total lots

 $(48) - 65' \times 120'$ 

 $(109) - 70' \times 120'$ 

(21) - 100'x120'

\*All lots are a minimum of

120' deep

**Comments:** Approved preliminary plat. Additional due diligence material available.