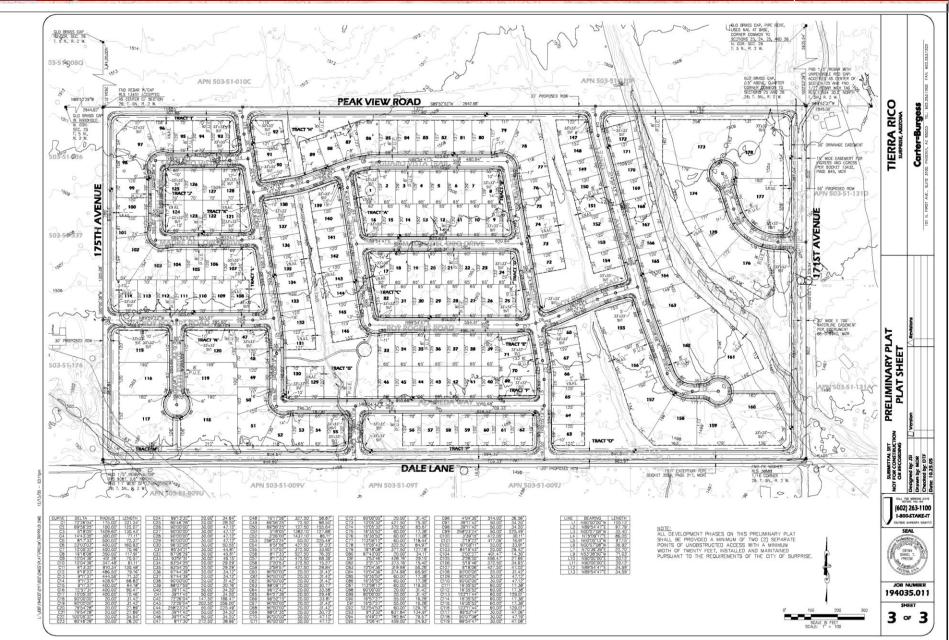

#### SURPRISE, ARIZONA

**Location**: NWC Dale Lane and 171st

Avenue, Surprise, Arizona

**Size**: +/- 79.20 Acres

*Price*: \$4,400,000.00

**Terms:** Submit

Lot Sizes: 178 Total lots

 $(48) - 65' \times 120'$ 

 $(109) - 70' \times 120'$ 

(21) - 100'x120'

\*All lots are a minimum of

120' deep

**Comments:** Approved preliminary plat. Additional due diligence material available.