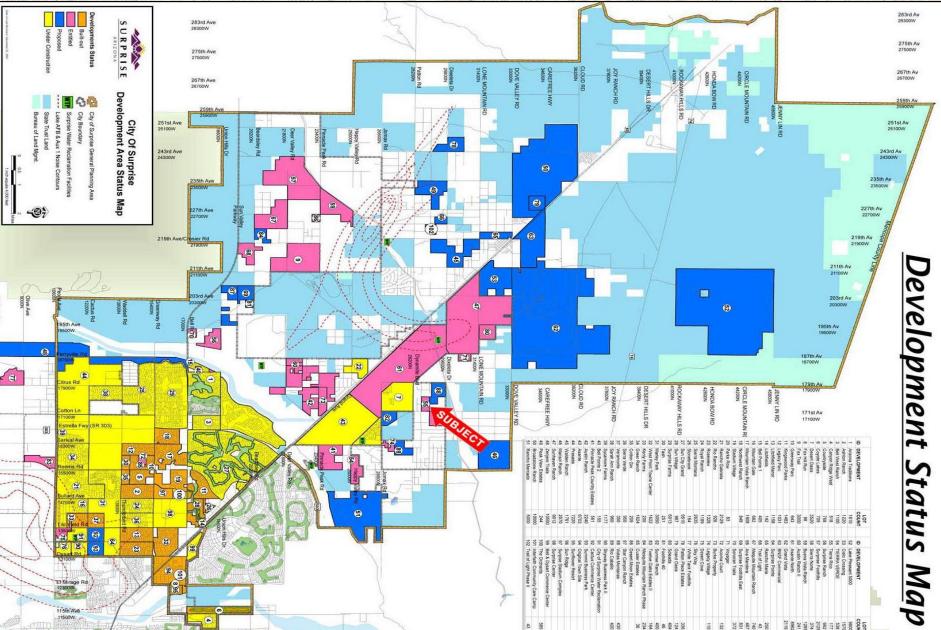

### SINGLE FAMILY DEVELOPMENT OPPORTUNITY nsight Land & Investments SURPRISE, ARIZONA nsight SPA 6 Land & Investments Paul Clark (602) 385-1533 60 74 SPA 4 Black Mountain Rd. Surprise Grande Dove Valley Rd. Marisol Ranch Lone Mountain Ro Bradley Ro Anderson Patton Rd. Assente Marth Jomax Ro Happy Valley Rd.