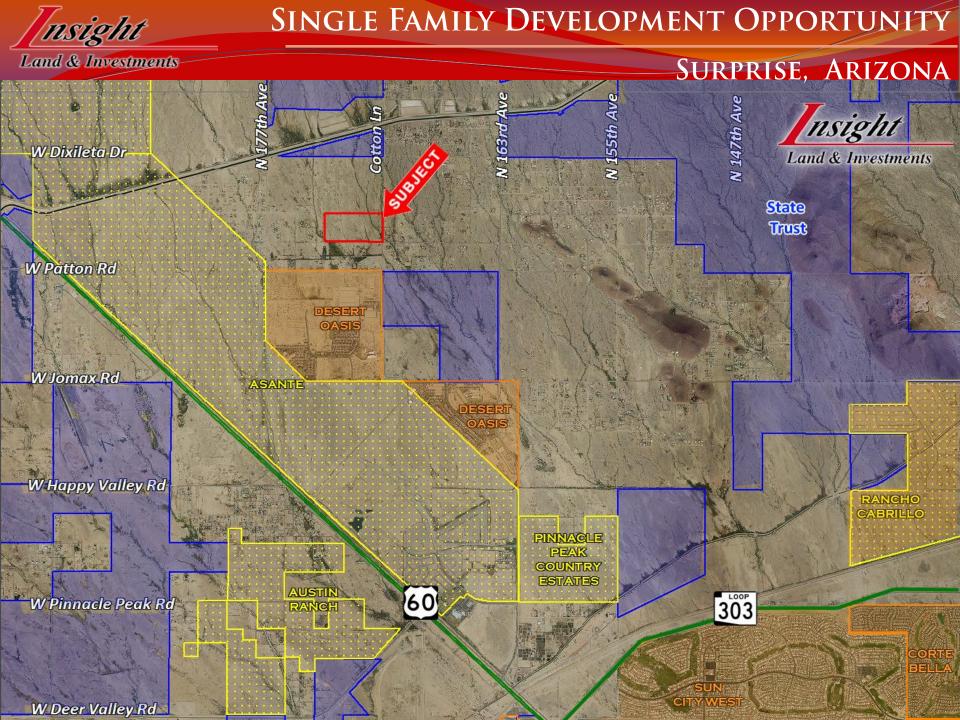

#### SURPRISE, ARIZONA

**Location**: NWC Dale Lane and 171st

Avenue, Surprise, Arizona

**Size**: +/- 79.20 Acres

*Price*: \$4,400,000.00

**Terms:** Submit

Lot Sizes: 178 Total lots

 $(48) - 65' \times 120'$ 

 $(109) - 70' \times 120'$ 

(21) - 100'x120'

\*All lots are a minimum of

120' deep

**Comments:** Approved preliminary plat. Additional due diligence material available.