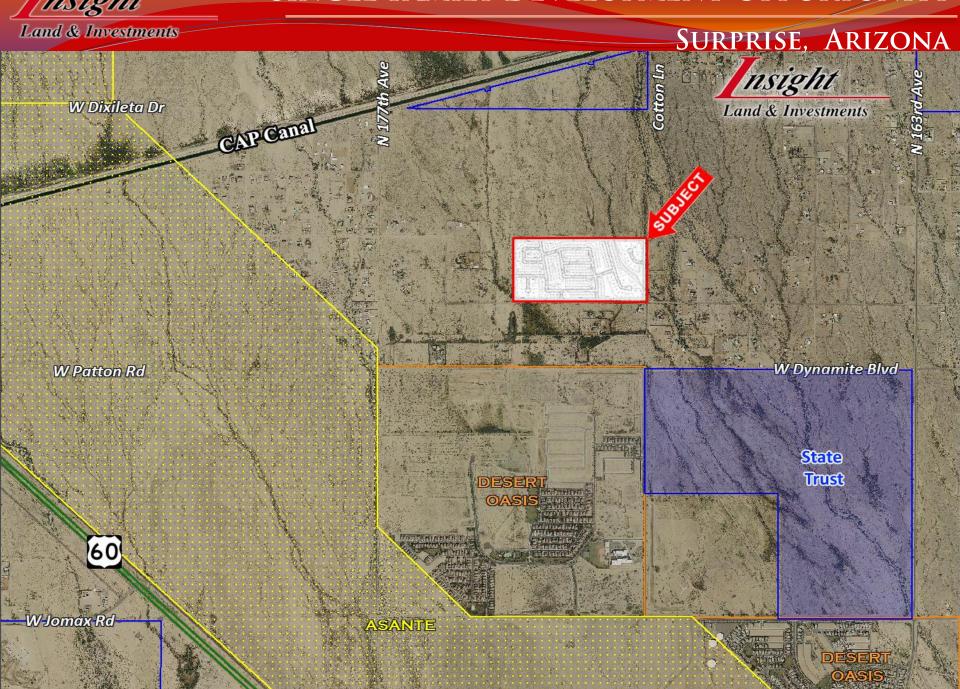

#### SURPRISE, ARIZONA

**Location**: NWC Dale Lane and 171st

Avenue, Surprise, Arizona

**Size**: +/- 79.20 Acres

*Price*: \$4,400,000.00

**Terms:** Submit

Lot Sizes: 178 Total lots

 $(48) - 65' \times 120'$ 

 $(109) - 70' \times 120'$ 

(21) - 100'x120'

\*All lots are a minimum of

120' deep

**Comments:** Approved preliminary plat. Additional due diligence material available.