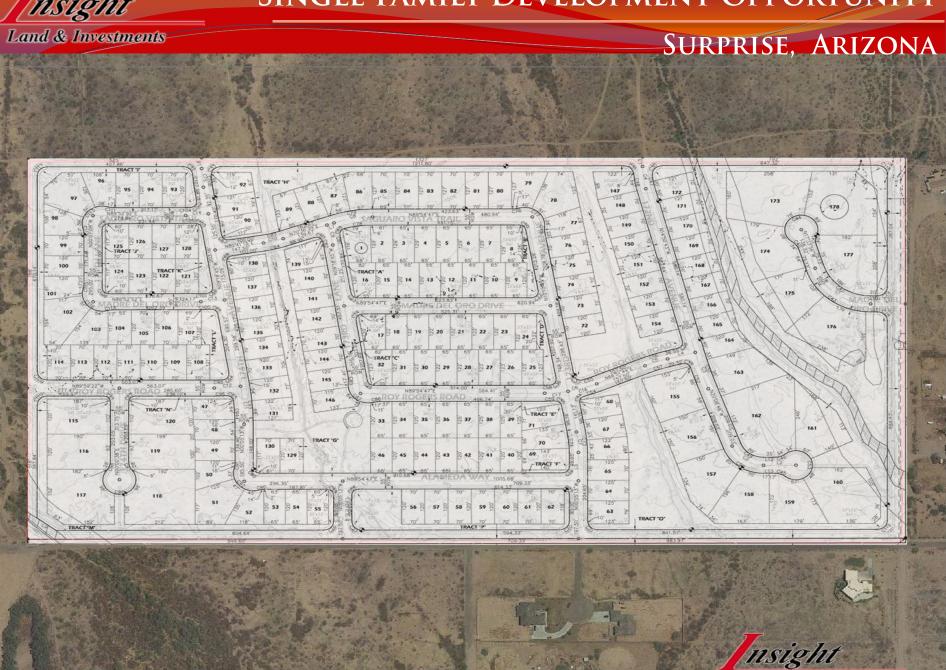

#### SURPRISE, ARIZONA

**Location**: NWC Dale Lane and 171st

Avenue, Surprise, Arizona

**Size**: +/- 79.20 Acres

*Price*: \$4,400,000.00

**Terms:** Submit

Lot Sizes: 178 Total lots

 $(48) - 65' \times 120'$ 

 $(109) - 70' \times 120'$ 

(21) - 100'x120'

\*All lots are a minimum of

120' deep

**Comments:** Approved preliminary plat. Additional due diligence material available.