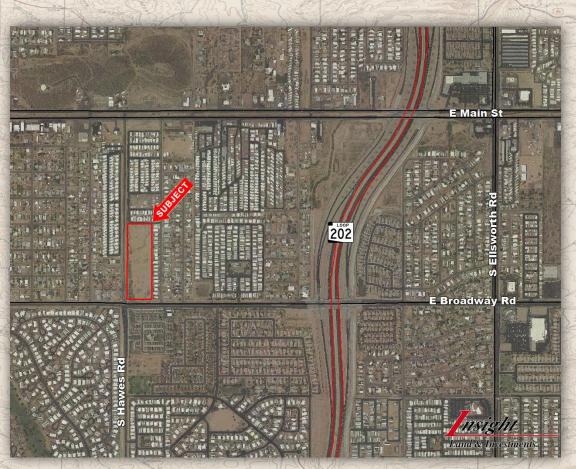

#### MESA, ARIZONA

- Location: NEC of Broadway Rd & Hawes Rd,
  Mesa, Arizona. Less than ½ mile from the Loop
  202 and 2 ½ miles from the US-60.
- ☐ <u>Size:</u> +/-8.68 Acres
- ☐ Zoning: R-4 Multi-family, 24 units per acre
- ☐ *APN:* 218-44-001D
- ☐ <u>Terms:</u> Submit all bids
- Price: Recently reduced
- ☐ <u>Comments:</u> Fully approved plans for a 210-unit apartment complex. Phase I and ALTA updated July-2011. Status with City of Mesa has been fully updated permits are awaiting pickup.
- Unit Breakdown:
  - 70 One bedroom, one bath
  - 120 Two bedroom, two bath
  - 20 Three bedroom, two bath

### 210 Unit, 8.68AC Multi-Family Site Land & Investments MESA, ARIZONA **E** University Dr E Main St E Broadway Rd ाः । ह्या 202 E Southern Áve Higley-Rd 60 **E** Baseline Rd Land & Investments