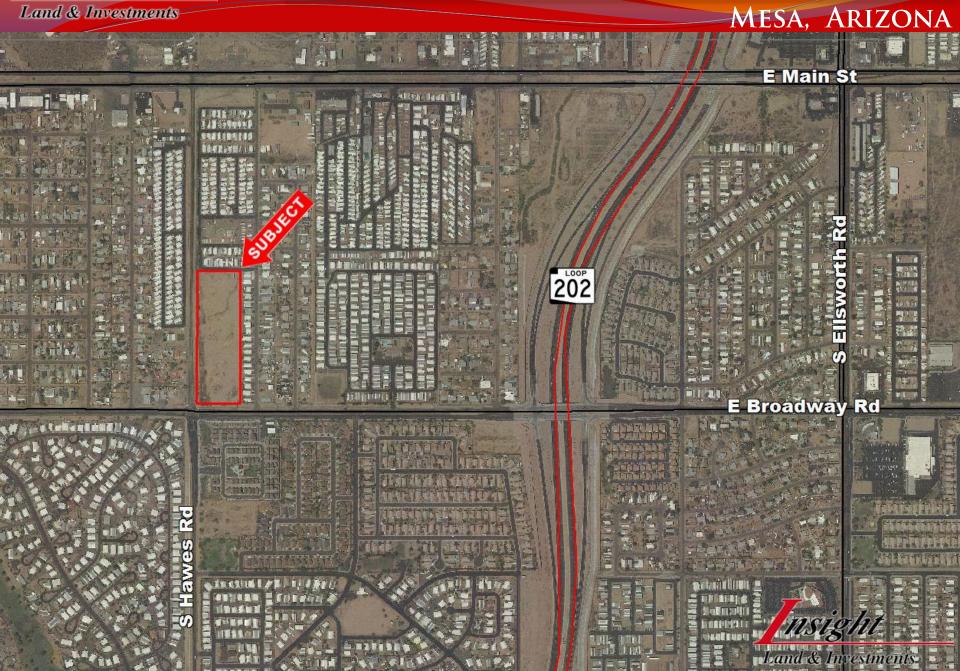

#### MESA, ARIZONA

- Location: NEC of Broadway Rd & Hawes Rd,
  Mesa, Arizona. Less than ½ mile from the Loop
  202 and 2 ½ miles from the US-60.
- ☐ <u>Size:</u> +/-8.68 Acres
- ☐ Zoning: R-4 Multi-family, 24 units per acre
- ☐ *APN:* 218-44-001D
- ☐ <u>Terms:</u> Submit all bids
- Price: Recently reduced
- ☐ <u>Comments:</u> Fully approved plans for a 210-unit apartment complex. Phase I and ALTA updated July-2011. Status with City of Mesa has been fully updated permits are awaiting pickup.
- Unit Breakdown:
  - 70 One bedroom, one bath
  - 120 Two bedroom, two bath
  - 20 Three bedroom, two bath

### 210 Unit, 8.68AC Multi-Family Site Land & Investments MESA, ARIZONA **E** University Dr E Main St E Broadway Rd ाः । ह्या 202 E Southern Áve Higley-Rd 60 **E** Baseline Rd Land & Investments