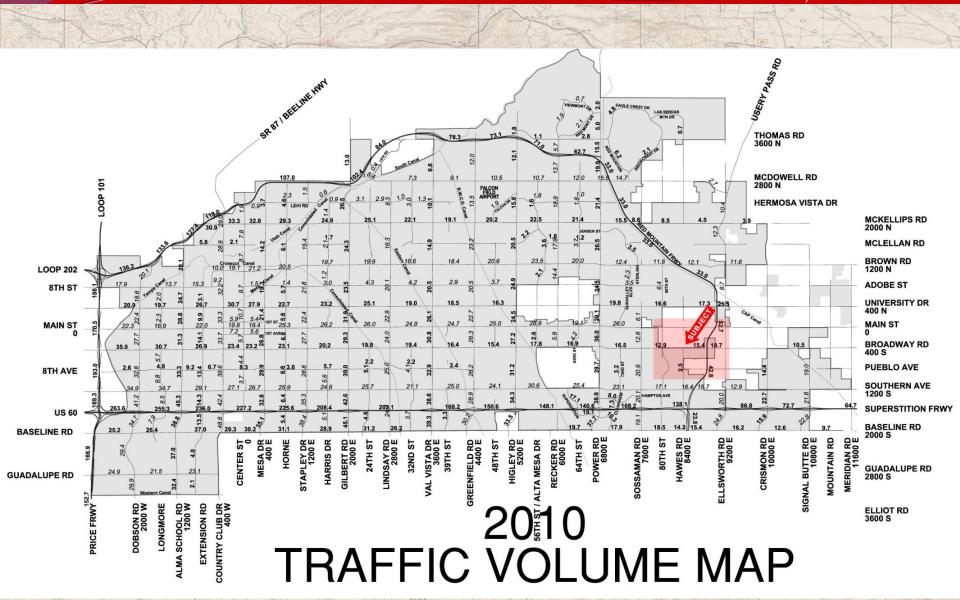

#### MESA, ARIZONA

- Location: NEC of Broadway Rd & Hawes Rd,
  Mesa, Arizona. Less than ½ mile from the Loop
  202 and 2 ½ miles from the US-60.
- ☐ <u>Size:</u> +/-8.68 Acres
- ☐ Zoning: R-4 Multi-family, 24 units per acre
- ☐ *APN:* 218-44-001D
- ☐ <u>Terms:</u> Submit all bids
- Price: Recently reduced
- ☐ <u>Comments:</u> Fully approved plans for a 210-unit apartment complex. Phase I and ALTA updated July-2011. Status with City of Mesa has been fully updated permits are awaiting pickup.
- Unit Breakdown:
  - 70 One bedroom, one bath
  - 120 Two bedroom, two bath
  - 20 Three bedroom, two bath