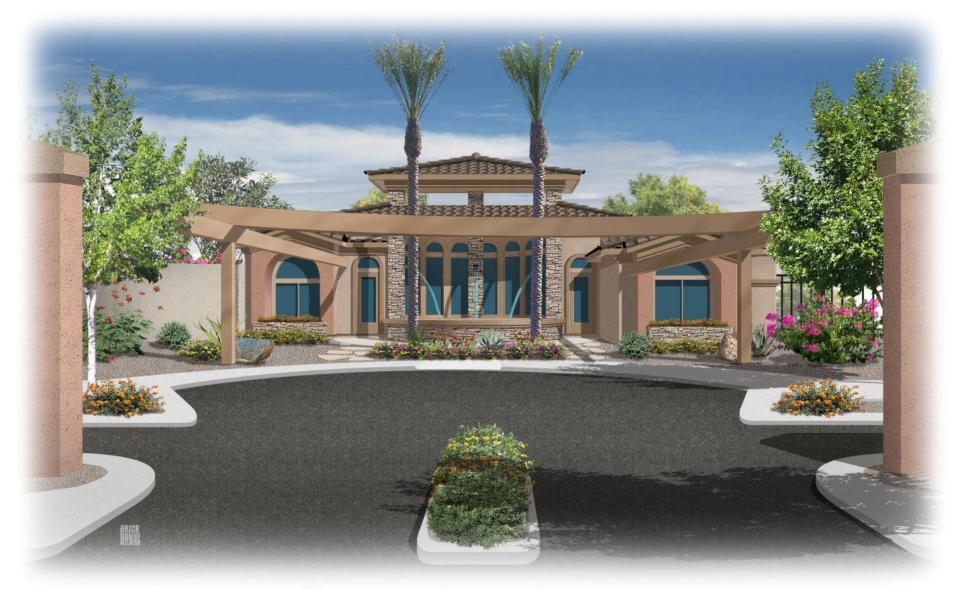

#### MESA, ARIZONA

- Location: NEC of Broadway Rd & Hawes Rd,
  Mesa, Arizona. Less than ½ mile from the Loop
  202 and 2 ½ miles from the US-60.
- ☐ <u>Size:</u> +/-8.68 Acres
- ☐ Zoning: R-4 Multi-family, 24 units per acre
- ☐ *APN:* 218-44-001D
- ☐ <u>Terms:</u> Submit all bids
- Price: Recently reduced
- ☐ <u>Comments:</u> Fully approved plans for a 210-unit apartment complex. Phase I and ALTA updated July-2011. Status with City of Mesa has been fully updated permits are awaiting pickup.
- Unit Breakdown:
  - 70 One bedroom, one bath
  - 120 Two bedroom, two bath
  - 20 Three bedroom, two bath

#### 210 UNIT, 8.68AC MULTI-FAMILY SITE

MESA, ARIZONA

MONTECITO LUXURY APARTMENTS

MESA, ARIZONA

MONTECITO LUXURY APARTMENTS

MESA, ARIZONA

MONTECITO LUXURY APARTMENTS

Land & Investments