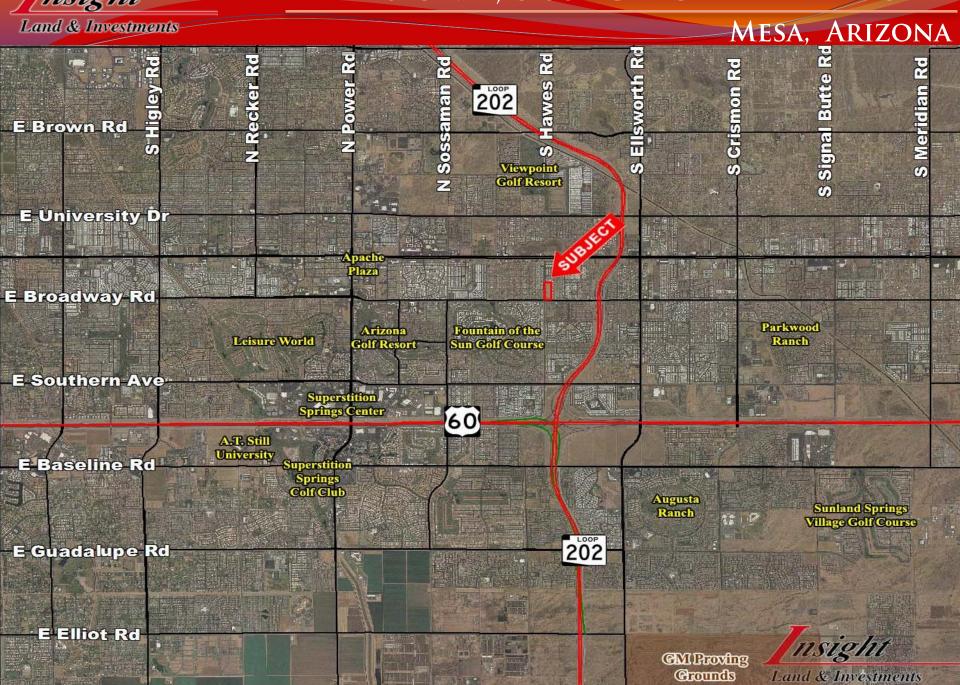

#### MESA, ARIZONA

- Location: NEC of Broadway Rd & Hawes Rd,
  Mesa, Arizona. Less than ½ mile from the Loop
  202 and 2 ½ miles from the US-60.
- ☐ <u>Size:</u> +/-8.68 Acres
- ☐ Zoning: R-4 Multi-family, 24 units per acre
- ☐ *APN:* 218-44-001D
- ☐ <u>Terms:</u> Submit all bids
- Price: Recently reduced
- ☐ <u>Comments:</u> Fully approved plans for a 210-unit apartment complex. Phase I and ALTA updated July-2011. Status with City of Mesa has been fully updated permits are awaiting pickup.
- Unit Breakdown:
  - 70 One bedroom, one bath
  - 120 Two bedroom, two bath
  - 20 Three bedroom, two bath

### 210 Unit, 8.68AC Multi-Family Site Land & Investments MESA, ARIZONA **E** University Dr E Main St E Broadway Rd ाः । ह्या 202 E Southern Áve Higley-Rd 60 **E** Baseline Rd Land & Investments