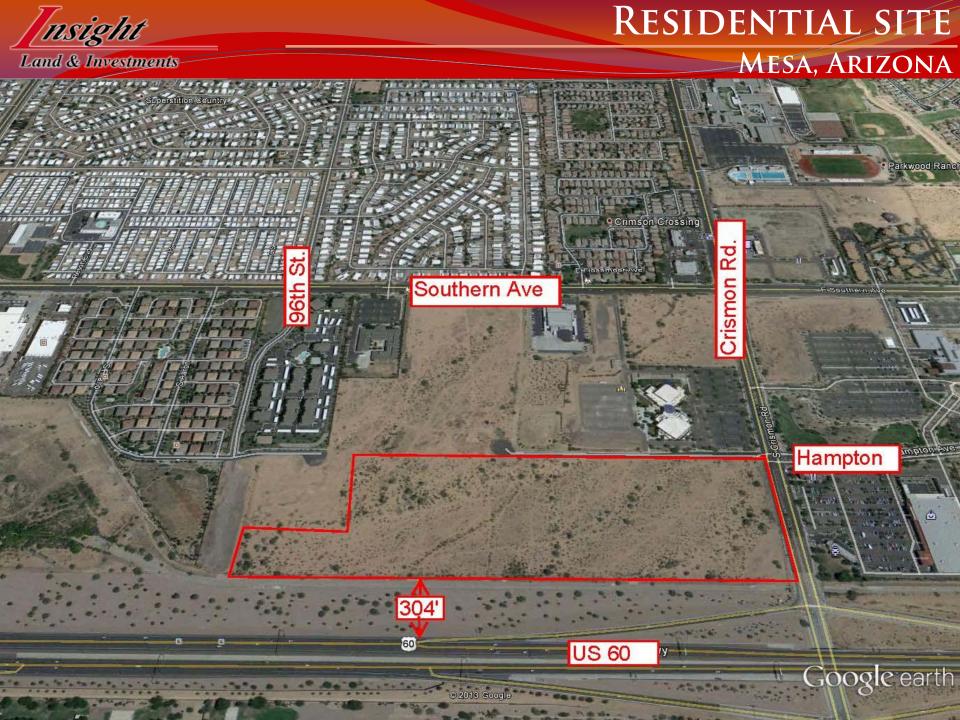

#### Location

Northwest corner of Crismon Road and the US 60

#### Size

19.9 acres—The western 19.9 acres is proposed for residential.

  Department of education
- Across Crismon from Mountain Vista Hospital fully operational in 2011 employing 800 including doctors, medical technicians and staff
- Signalized intersection at Hampton Avenue which forms the northern boundary