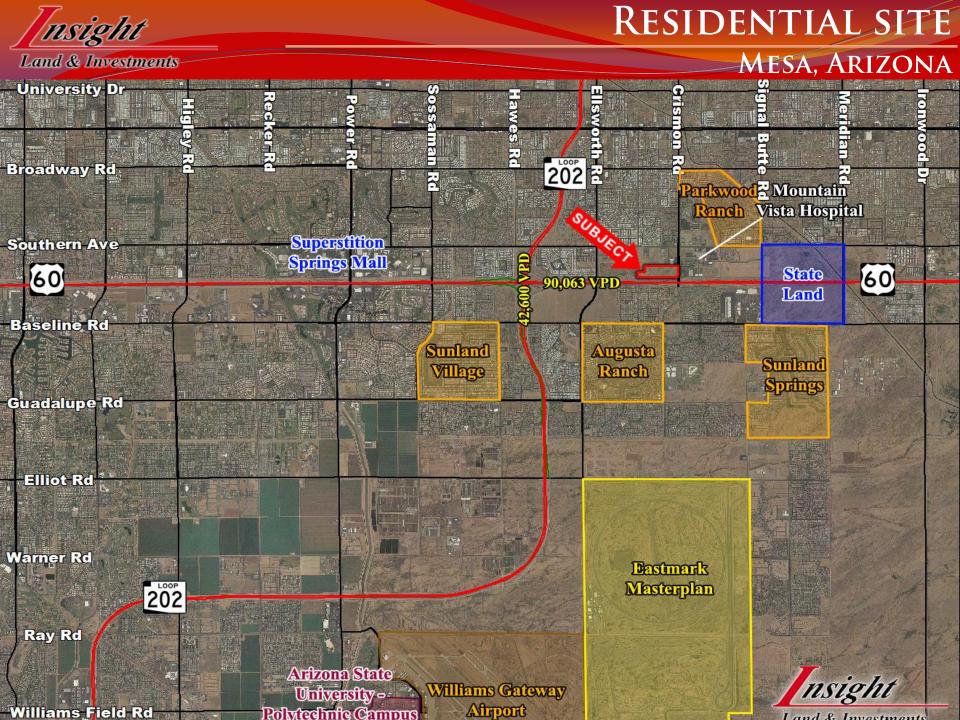

#### Location

Northwest corner of Crismon Road and the US 60

#### Size

19.9 acres—The western 19.9 acres is proposed for residential.