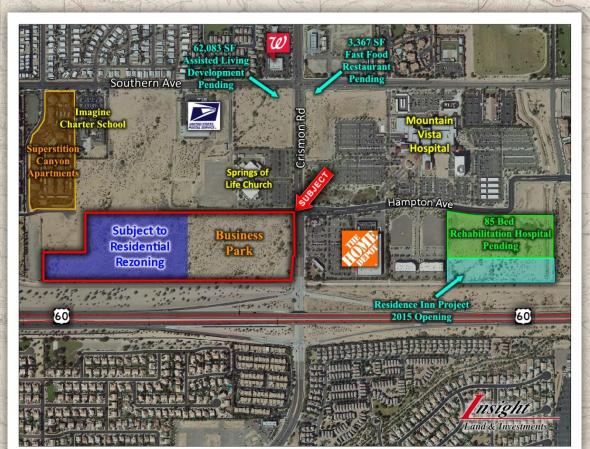

#### Location

Northwest corner of Crismon Road and the US 60

#### **Comments**

- Available subject to zoning and site plan approval
- Newer area of Mesa all land uses within one half mile were built after 1998
- The 3 neighborhood schools-Noah Webster Basic School rated A, Fremont Middle School rated A and Skyline High School rated B by the Az.

  Department of education
- Across Crismon from Mountain Vista Hospital fully operational in 2011 employing 800 including doctors, medical technicians and staff
- Signalized intersection at Hampton Avenue which forms the northern boundary