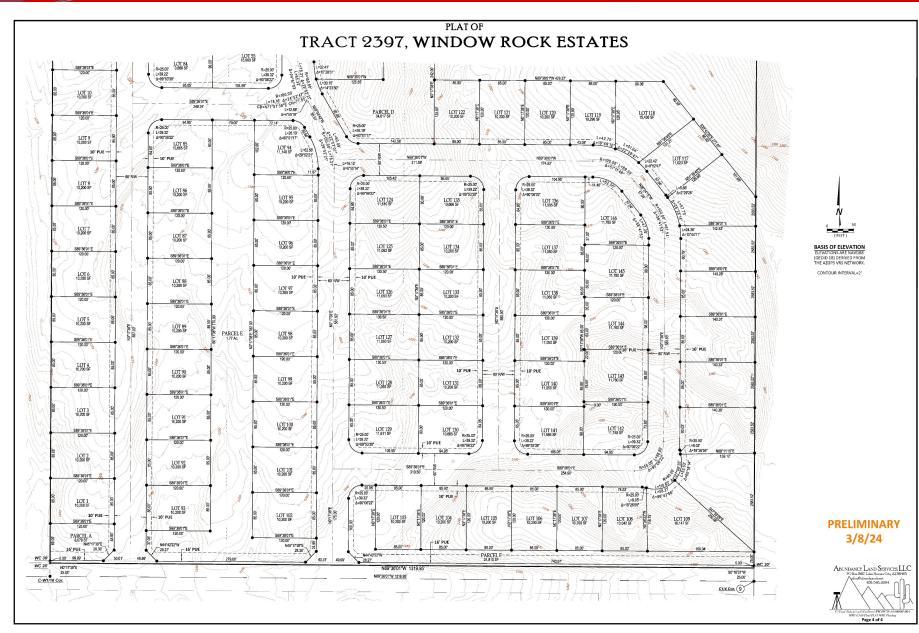

#### Lake Havasu City, AZ

- Location: Window Rock Rd, East of McCulloch Blvd in Lake Havasu City, AZ
- APNs: 110-05-003, 023, 025, 027
- Size: 146 Lots to be delivered by seller at final plat
- Price: Submit all offers
  - **Comments:** One of the only remaining development properties within Lake Havasu City. Home sales ranging from \$400's-\$2,000,000+ within the Havasu Foothills masterplan to the north. <u>www.havasufoothillsestates.com</u> Seller will deliver property at final plat. Several of the estate lots have mountain views, two-story product has been approved. This represents a unique opportunity for a builder to purchase and control an entitled subdivision within a constrained submarket of mostly individual residential lots.