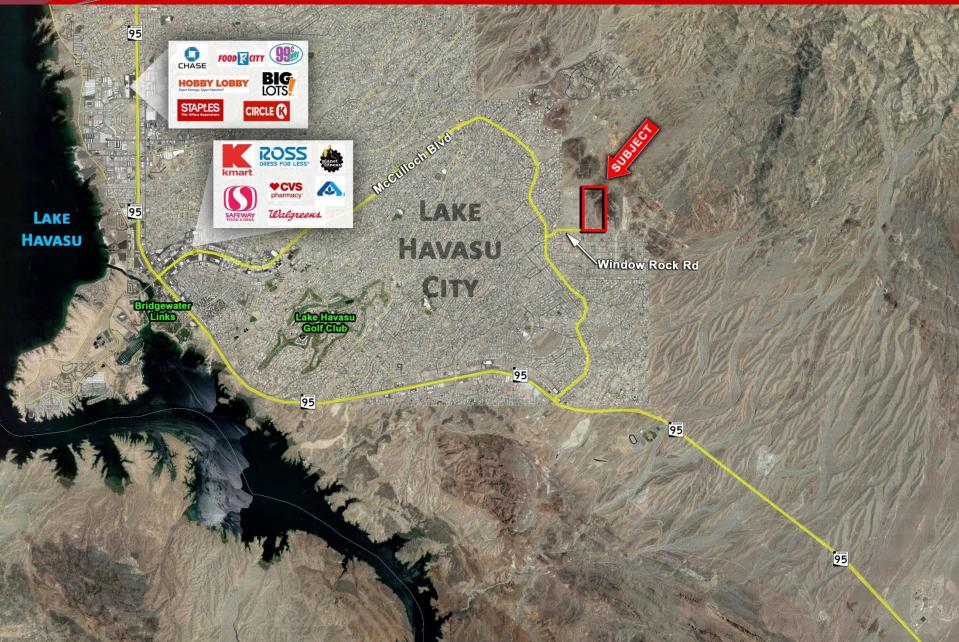

#### Lake Havasu City, AZ

- Location: Window Rock Rd, East of McCulloch Blvd in Lake Havasu City, AZ
- APNs: 110-05-003, 023, 025, 027
- Size: 146 Lots to be delivered by seller at final plat
- Price: Submit all offers
  - **Comments:** One of the only remaining development properties within Lake Havasu City. Home sales ranging from \$400's-\$2,000,000+ within the Havasu Foothills masterplan to the north. <u>www.havasufoothillsestates.com</u> Seller will deliver property at final plat. Several of the estate lots have mountain views, two-story product has been approved. This represents a unique opportunity for a builder to purchase and control an entitled subdivision within a constrained submarket of mostly individual residential lots.