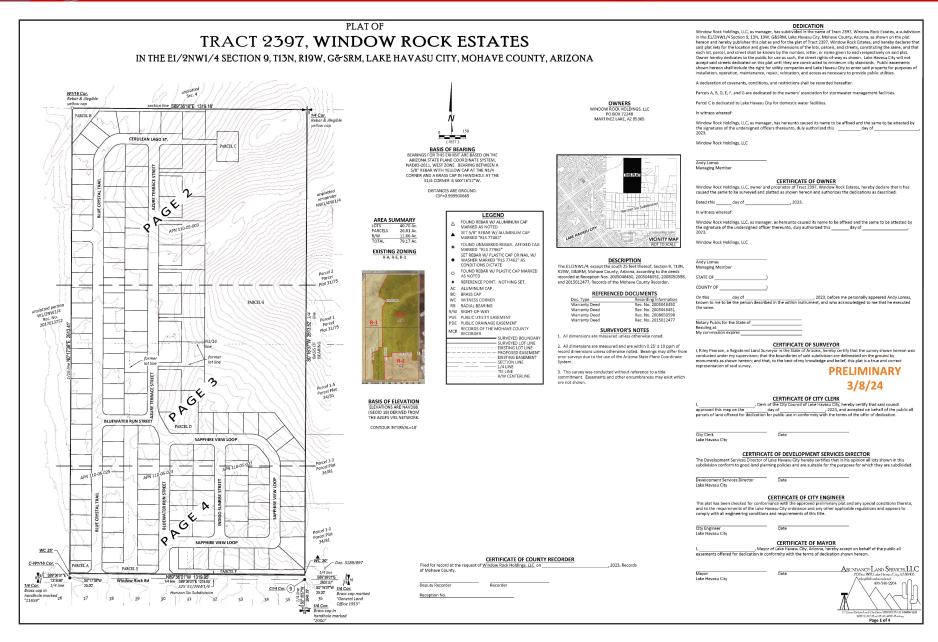

#### Lake Havasu City, AZ

- Location: Window Rock Rd, East of McCulloch Blvd in Lake Havasu City, AZ
- APNs: 110-05-003, 023, 025, 027
- Size: 146 Lots to be delivered by seller at final plat
- Price: Submit all offers
  - **Comments:** One of the only remaining development properties within Lake Havasu City. Home sales ranging from \$400's-\$2,000,000+ within the Havasu Foothills masterplan to the north. <u>www.havasufoothillsestates.com</u> Seller will deliver property at final plat. Several of the estate lots have mountain views, two-story product has been approved. This represents a unique opportunity for a builder to purchase and control an entitled subdivision within a constrained submarket of mostly individual residential lots.