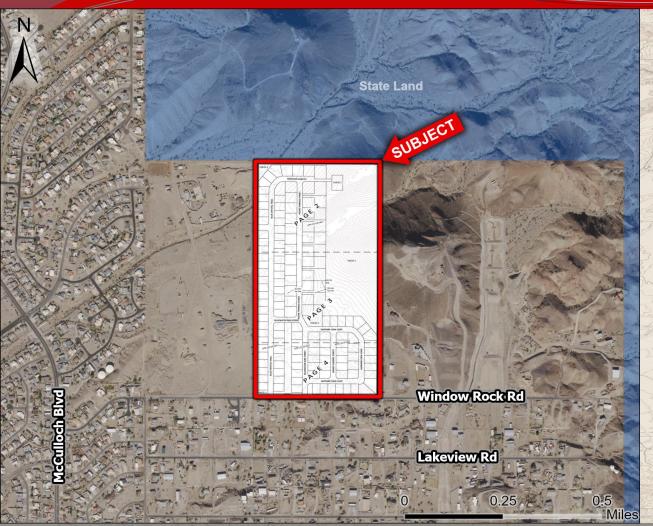

#### Lake Havasu City, AZ

- Location: Window Rock Rd, East of McCulloch Blvd in Lake Havasu City, AZ
- APNs: 110-05-003, 023, 025, 027
- Size: 146 Lots to be delivered by seller at final plat
- Price: Submit all offers
  - **Comments:** One of the only remaining development properties within Lake Havasu City. Home sales ranging from \$400's-\$2,000,000+ within the Havasu Foothills masterplan to the north. <u>www.havasufoothillsestates.com</u> Seller will deliver property at final plat. Several of the estate lots have mountain views, two-story product has been approved. This represents a unique opportunity for a builder to purchase and control an entitled subdivision within a constrained submarket of mostly individual residential lots.