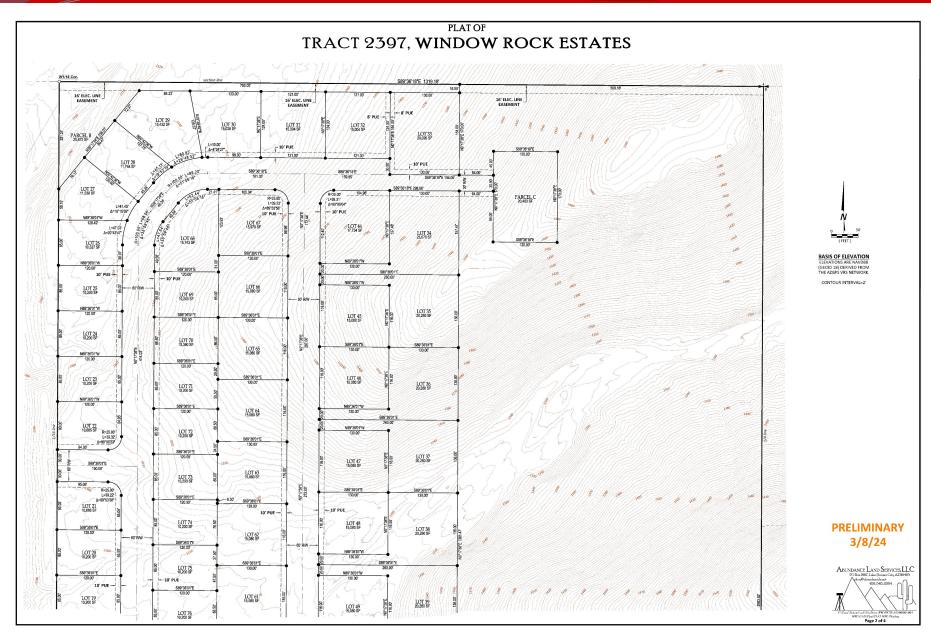

#### Lake Havasu City, AZ

- Location: Window Rock Rd, East of McCulloch Blvd in Lake Havasu City, AZ
- APNs: 110-05-003, 023, 025, 027
- Size: 146 Lots to be delivered by seller at final plat
- Price: Submit all offers
  - **Comments:** One of the only remaining development properties within Lake Havasu City. Home sales ranging from \$400's-\$2,000,000+ within the Havasu Foothills masterplan to the north. <u>www.havasufoothillsestates.com</u> Seller will deliver property at final plat. Several of the estate lots have mountain views, two-story product has been approved. This represents a unique opportunity for a builder to purchase and control an entitled subdivision within a constrained submarket of mostly individual residential lots.