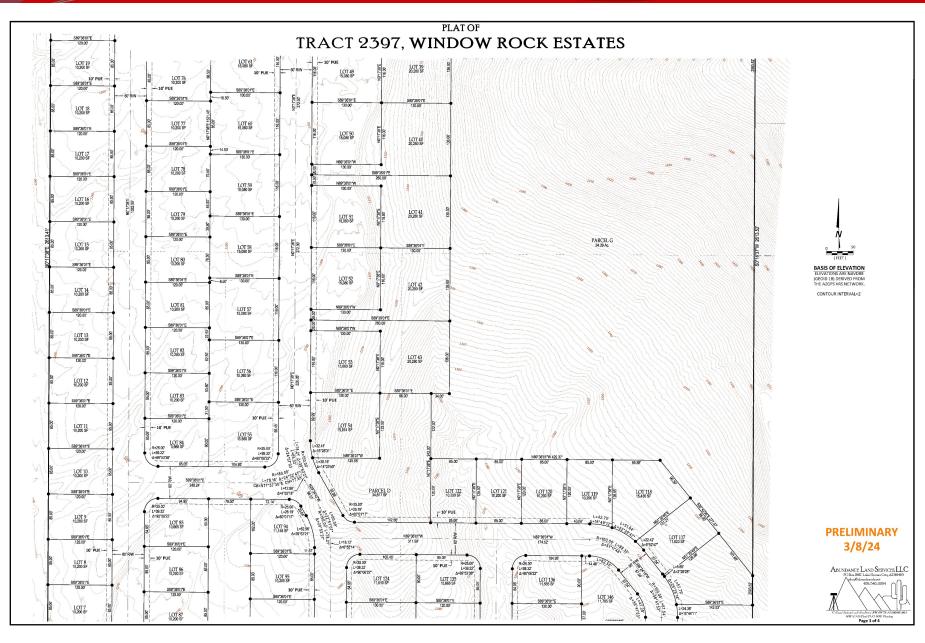

#### Lake Havasu City, AZ

- Location: Window Rock Rd, East of McCulloch Blvd in Lake Havasu City, AZ
- APNs: 110-05-003, 023, 025, 027
- Size: 146 Lots to be delivered by seller at final plat
- Price: Submit all offers
  - **Comments:** One of the only remaining development properties within Lake Havasu City. Home sales ranging from \$400's-\$2,000,000+ within the Havasu Foothills masterplan to the north. <u>www.havasufoothillsestates.com</u> Seller will deliver property at final plat. Several of the estate lots have mountain views, two-story product has been approved. This represents a unique opportunity for a builder to purchase and control an entitled subdivision within a constrained submarket of mostly individual residential lots.