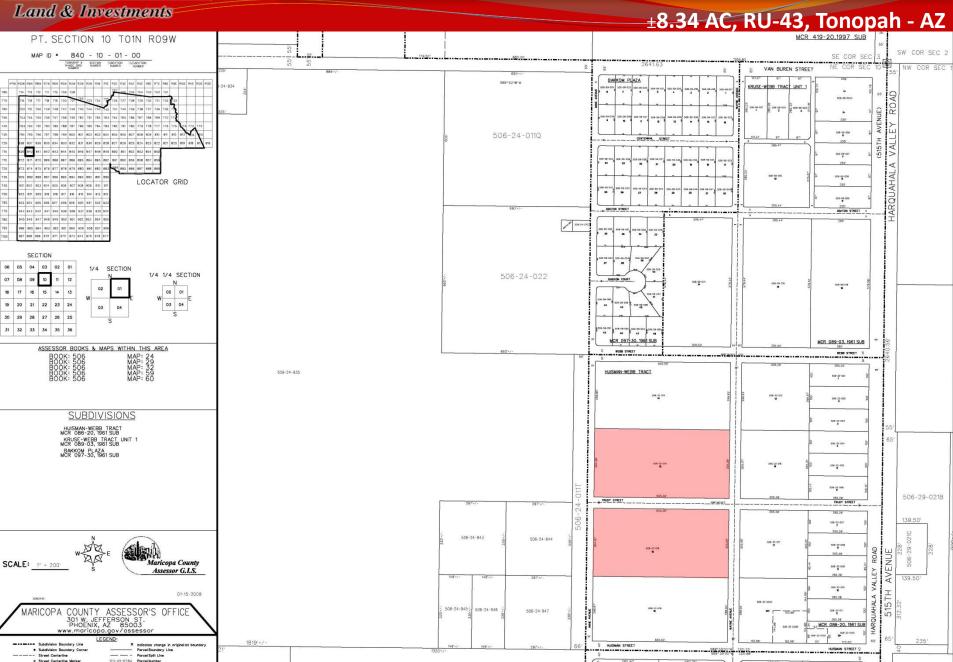

## $\pm$ 8.34 AC, RU-43, Tonopah - AZ

<u>Location</u>: W of SWC of Webb St & Harquahala Valley Rd in Harquahala Valley, AZ.

APN(s): 506-32-015,016

Zoning: RU-43

Size: ± 8.34 AC (363,290 SF)

Price: \$40,000

#### Comments:

- Two +/- 4.17 acre lots located within the Huisman-Webb Tract Subdivision
- Located walking distance from
  pavement
- Excellent lot split opportunity with minimum 1-acre zoning

Tonopah, Arizona