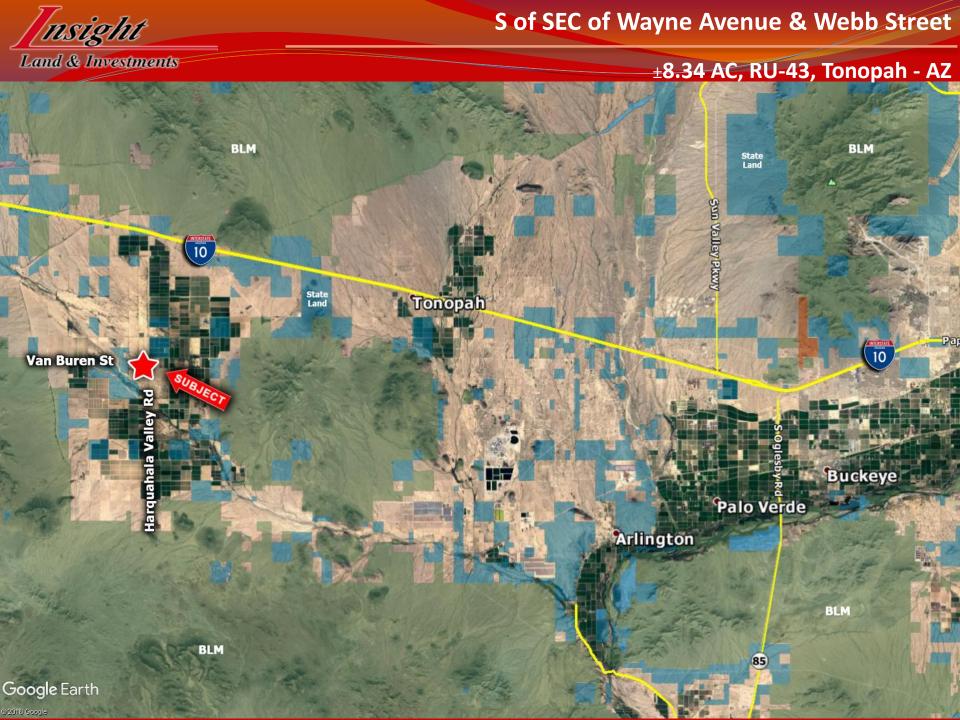

## S of SEC of Wayne Avenue & Webb Street

Land & Investments

# S of SEC of Wayne Avenue & Webb Street