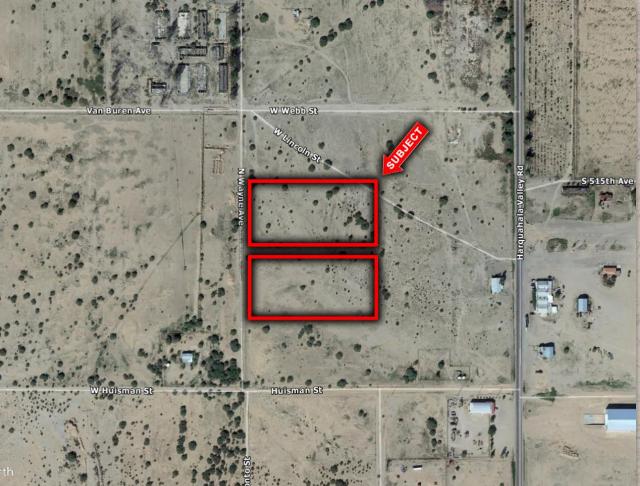

## $\pm$ 8.34 AC, RU-43, Tonopah - AZ

<u>Location</u>: W of SWC of Webb St & Harquahala Valley Rd in Harquahala Valley, AZ.

APN(s): 506-32-015,016

Zoning: RU-43

Size: ± 8.34 AC (363,290 SF)

Price: \$40,000

#### Comments:

- Two +/- 4.17 acre lots located within the Huisman-Webb Tract Subdivision
- Located walking distance from
  pavement
- Excellent lot split opportunity with minimum 1-acre zoning

Tonopah, Arizona