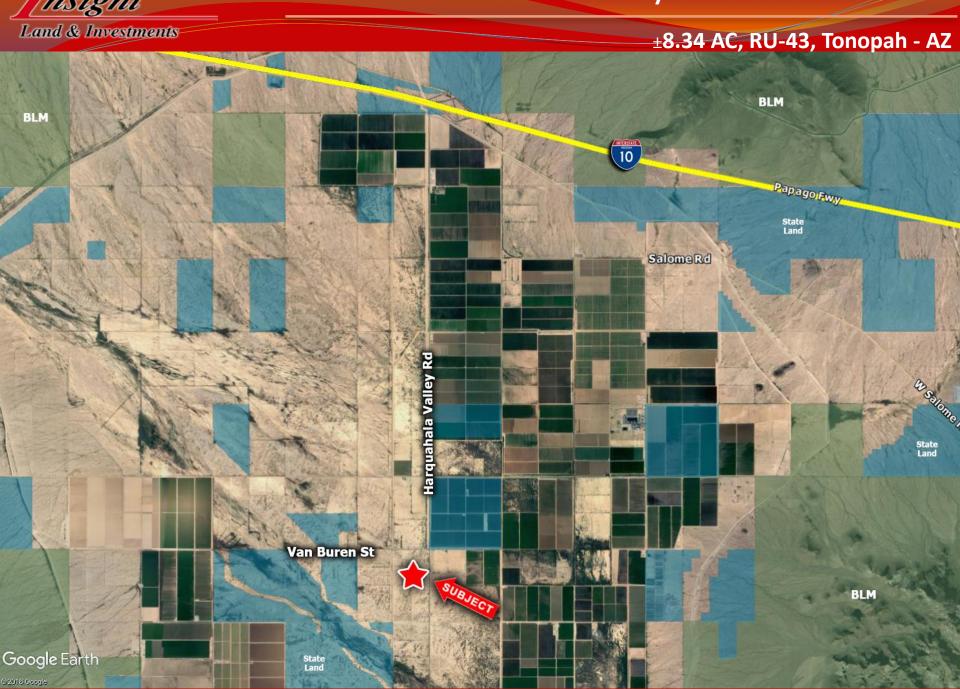

## $\pm$ 8.34 AC, RU-43, Tonopah - AZ

<u>Location</u>: W of SWC of Webb St & Harquahala Valley Rd in Harquahala Valley, AZ.

APN(s): 506-32-015,016

Zoning: RU-43

Size: ± 8.34 AC (363,290 SF)

Price: \$40,000