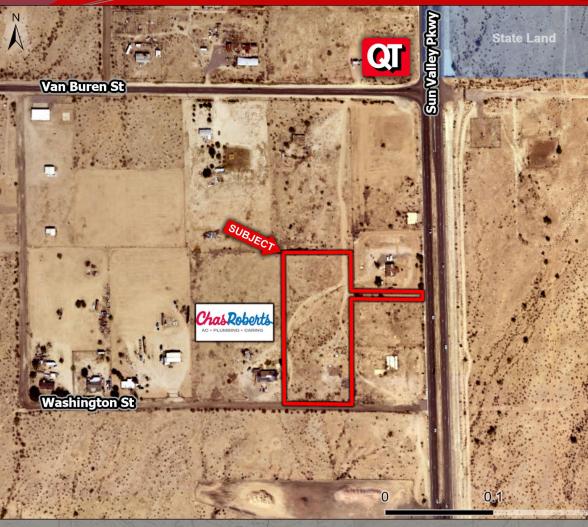

### Buckeye, AZ

- Size: 4.19 Acres 182,431 SQ.FT.
- Zoning: GC (General Commerce)
- <u>Utilities:</u> APS, Water City of Buckeye, Sewer – Septic site
- Price: \$1,824,310 \$10.00/SQ.FT.

#### Comments:

- Excellent opportunity to develop commercial space in a vastly underserved part of West Buckeye.
- Ability to exclusively serve the entire local population, including the sold out 2,918 lot Tartesso Community to the North, the 336 lot West Phoenix Estates community to the West, as well as the incoming 100,000 home <u>Teravalis</u> <u>community</u>, who's residents will all access their homes via the Sun Valley Pkwy. As of today, the entire existing local population (approximately 10,000 people) travel to I-10 & Watson for the nearest commercial service.
- <u>Teravalis</u>, formerly known as Douglas Ranch, began construction on 10/28/2022 and will reportedly create 1.5 jobs for every home.