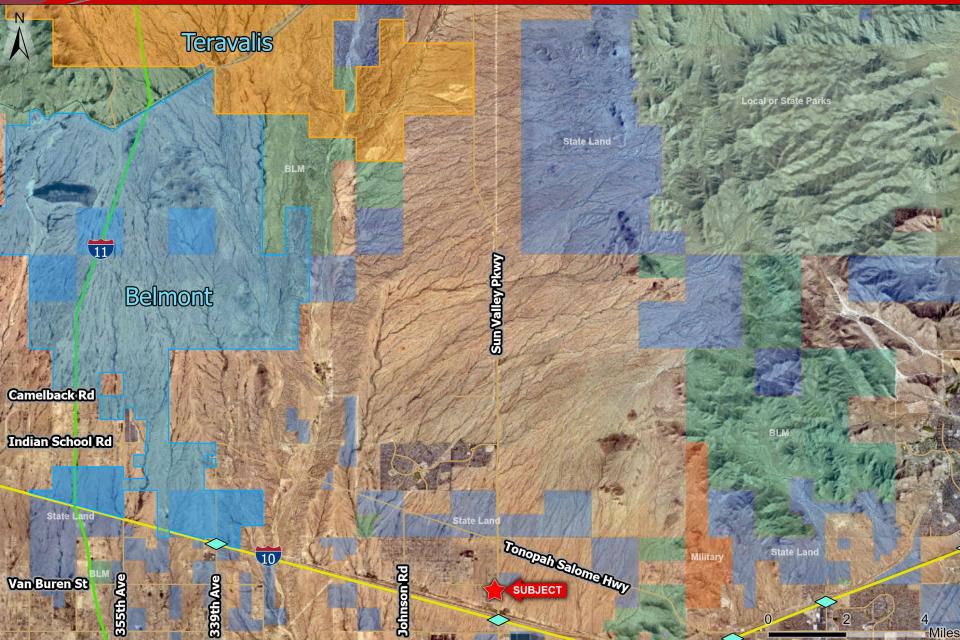

#### Comments:

- Excellent opportunity to develop commercial space in a vastly underserved part of West Buckeye.
- Ability to exclusively serve the entire local population, including the sold out 2,918 lot Tartesso Community to the North, the 336 lot West Phoenix Estates community to the West, as well as the incoming 100,000 home <u>Teravalis</u> <u>community</u>, who's residents will all access their homes via the Sun Valley Pkwy. As of today, the entire existing local population (approximately 10,000 people) travel to I-10 & Watson for the nearest commercial service.
- <u>Teravalis</u>, formerly known as Douglas Ranch, began construction on 10/28/2022 and will reportedly create 1.5 jobs for every home.