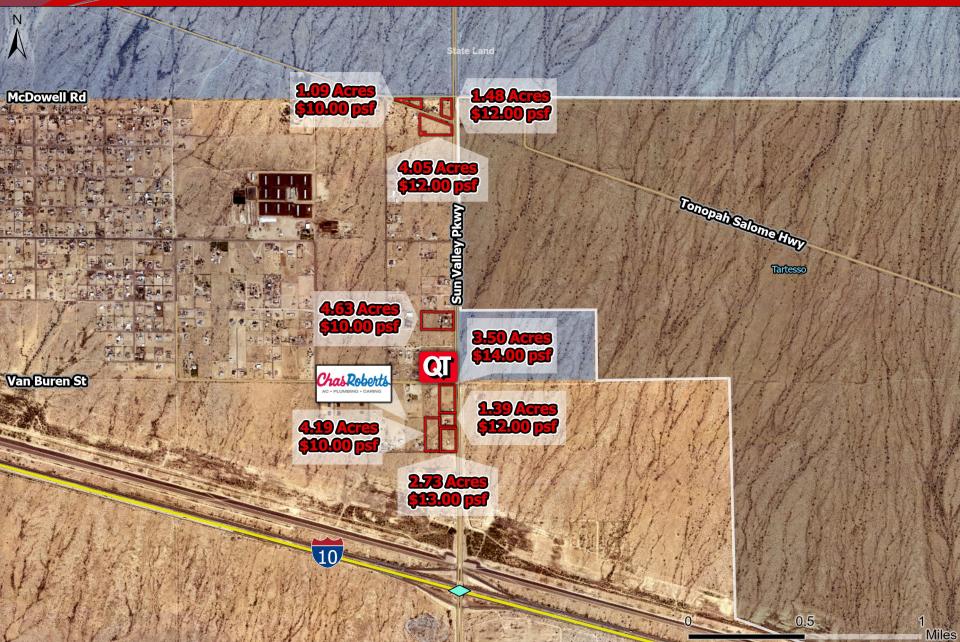

### Buckeye, AZ

- Size: 4.19 Acres 182,431 SQ.FT.
- Zoning: GC (General Commerce)
- <u>Utilities:</u> APS, Water City of Buckeye, Sewer – Septic site
- Price: \$1,824,310 \$10.00/SQ.FT.

#### Comments:

- Excellent opportunity to develop commercial space in a vastly underserved part of West Buckeye.
- Ability to exclusively serve the entire local population, including the sold out 2,918 lot Tartesso Community to the North, the 336 lot West Phoenix Estates community to the West, as well as the incoming 100,000 home <u>Teravalis</u> <u>community</u>, who's residents will all access their homes via the Sun Valley Pkwy. As of today, the entire existing local population (approximately 10,000 people) travel to I-10 & Watson for the nearest commercial service.
- <u>Teravalis</u>, formerly known as Douglas Ranch, began construction on 10/28/2022 and will reportedly create 1.5 jobs for every home.