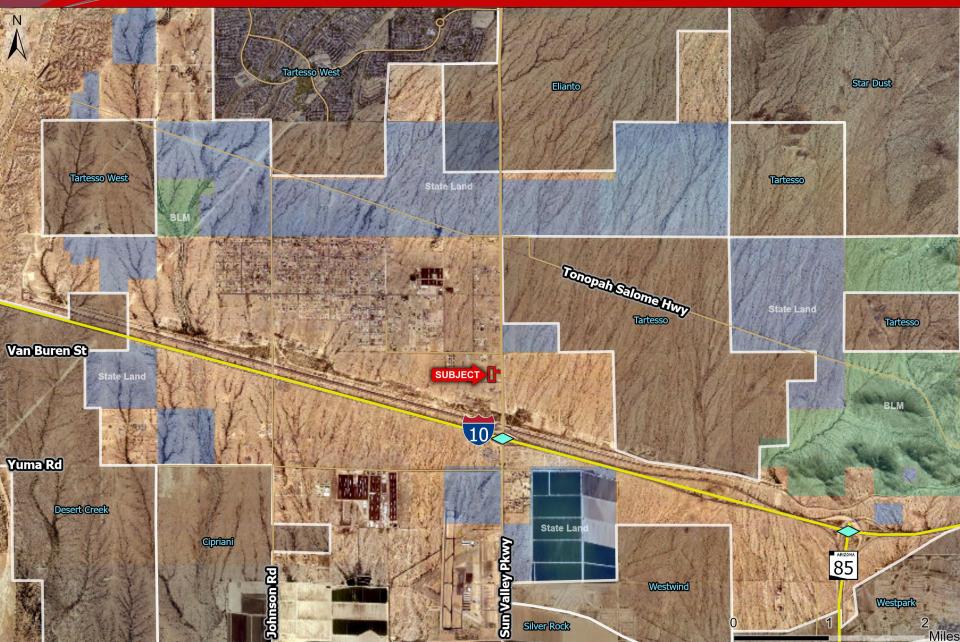

#### Comments:

- Excellent opportunity to develop commercial space in a vastly underserved part of West Buckeye.
- Ability to exclusively serve the entire local population, including the sold out 2,918 lot Tartesso Community to the North, the 336 lot West Phoenix Estates community to the West, as well as the incoming 100,000 home <u>Teravalis</u> <u>community</u>, who's residents will all access their homes via the Sun Valley Pkwy. As of today, the entire existing local population (approximately 10,000 people) travel to I-10 & Watson for the nearest commercial service.
- <u>Teravalis</u>, formerly known as Douglas Ranch, began construction on 10/28/2022 and will reportedly create 1.5 jobs for every home.