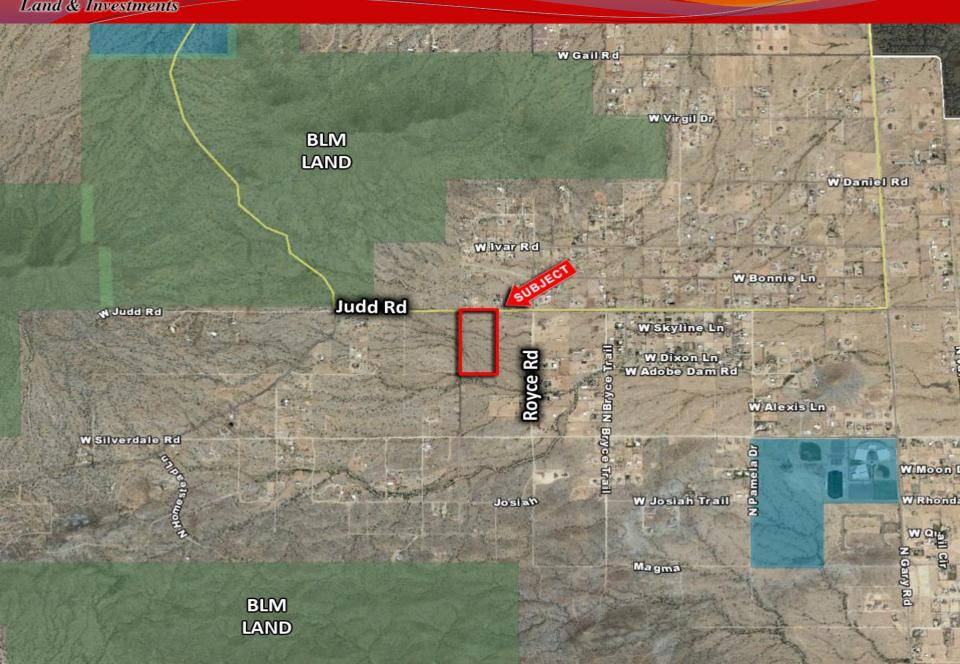

# AERIAL MAP

Land & Investments

## AVAILABLE VACANT LAND

PINAL COUNTY, AZ

Land & Investments

- <u>Location:</u> W of SWC Judd Road & Royce Road, Pinal County, AZ
- **APN:** 509-20-011B
- **Zoning**: SR-Suburban Ranch (1 unit per 3.3 acres)
- Size: +/- 20.07 Ac
- ☐ <u>Taxes</u>: \$2,703.56 (2017)
- ☐ *Price:* \$702,450 or \$35,000 per Acre
  - <u>Comments</u>: Subject property is located west of the southwest corner of Judd Rd and Royce Rd. Close proximity to the San Tan Mountain Regional Park. Paved access off Judd Rd. Electricity is to the site, water is located at the southeast corner of the property, and is provided by Johnson Utilities. Excellent investment or 1031 exchange.