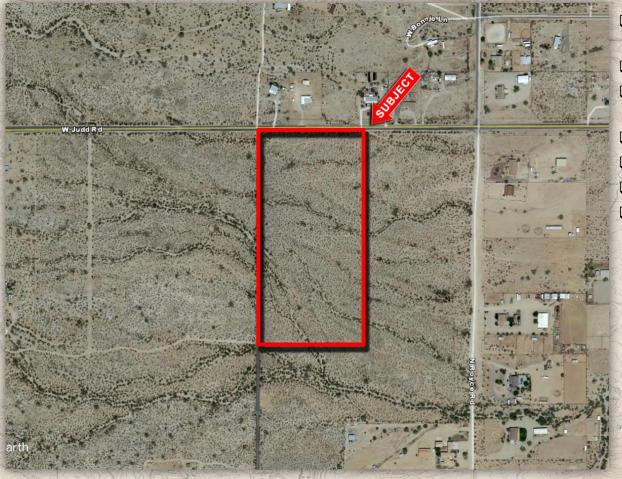

## AVAILABLE VACANT LAND

PINAL COUNTY, AZ

Land & Investments

- <u>Location:</u> W of SWC Judd Road & Royce Road, Pinal County, AZ
- **APN:** 509-20-011B
- **Zoning**: SR-Suburban Ranch (1 unit per 3.3 acres)
- Size: +/- 20.07 Ac
- ☐ <u>Taxes</u>: \$2,703.56 (2017)
- ☐ *Price:* \$702,450 or \$35,000 per Acre
  - <u>Comments</u>: Subject property is located west of the southwest corner of Judd Rd and Royce Rd. Close proximity to the San Tan Mountain Regional Park. Paved access off Judd Rd. Electricity is to the site, water is located at the southeast corner of the property, and is provided by Johnson Utilities. Excellent investment or 1031 exchange.