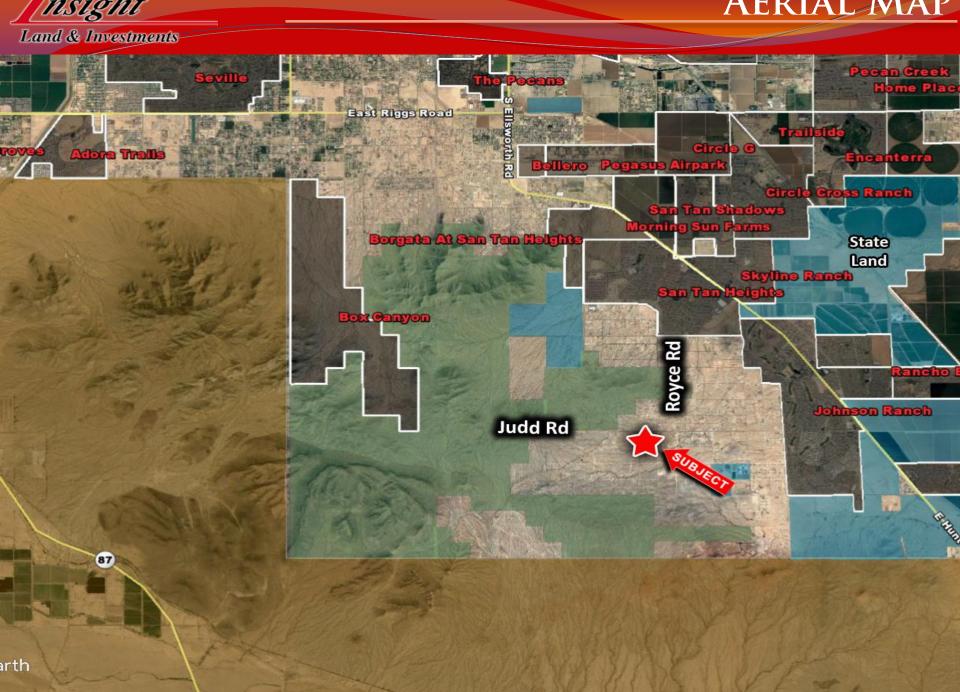

# AERIAL MAP

Land & Investments

## AVAILABLE VACANT LAND

PINAL COUNTY, AZ

Land & Investments

- <u>Location:</u> W of SWC Judd Road & Royce Road, Pinal County, AZ
- **APN:** 509-20-011B
- **Zoning**: SR-Suburban Ranch (1 unit per 3.3 acres)
- Size: +/- 20.07 Ac
- ☐ <u>Taxes</u>: \$2,703.56 (2017)
- ☐ *Price:* \$702,450 or \$35,000 per Acre
  - <u>Comments</u>: Subject property is located west of the southwest corner of Judd Rd and Royce Rd. Close proximity to the San Tan Mountain Regional Park. Paved access off Judd Rd. Electricity is to the site, water is located at the southeast corner of the property, and is provided by Johnson Utilities. Excellent investment or 1031 exchange.