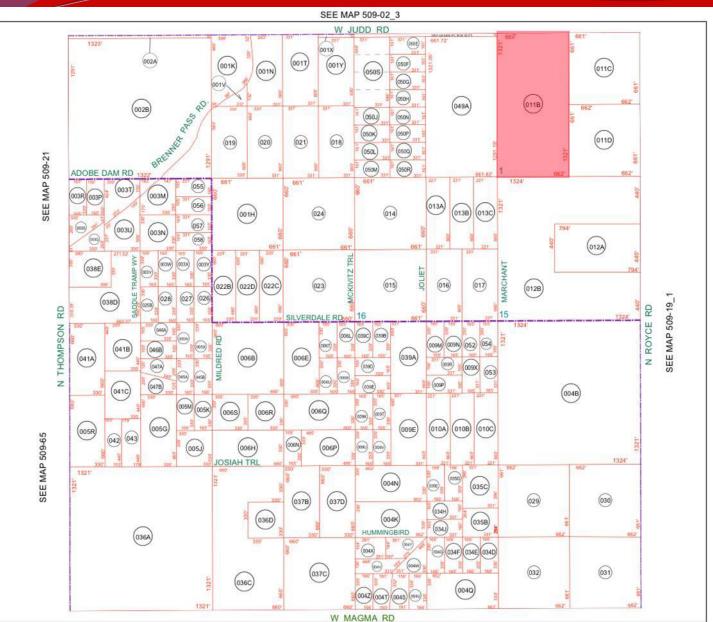

## AVAILABLE VACANT LAND

PINAL COUNTY, AZ

Land & Investments

- <u>Location:</u> W of SWC Judd Road & Royce Road, Pinal County, AZ
- **APN:** 509-20-011B
- **Zoning**: SR-Suburban Ranch (1 unit per 3.3 acres)
- Size: +/- 20.07 Ac
- ☐ <u>Taxes</u>: \$2,703.56 (2017)
- ☐ *Price:* \$702,450 or \$35,000 per Acre
  - <u>Comments</u>: Subject property is located west of the southwest corner of Judd Rd and Royce Rd. Close proximity to the San Tan Mountain Regional Park. Paved access off Judd Rd. Electricity is to the site, water is located at the southeast corner of the property, and is provided by Johnson Utilities. Excellent investment or 1031 exchange.

#### **Pinal County Assessor**

THE ACCURACY OF THE DATA DELINEATED HEREIN, EITHER EXPRESSED OR IMPLIED BY PINAL COUNTY OR ITS EMPLOYEES. THIS MAP IS COMPILED FROM OFFICIAL RECORDS, INCLUDING PLATS, SURVEYS, RECORDED DEEDS AND CONTRACTS, AND ONLY CONTAINS INFORMATION REQUIRED FOR THE PINAL COUNTY ASSESSOR'S OFFICE PURPOSES