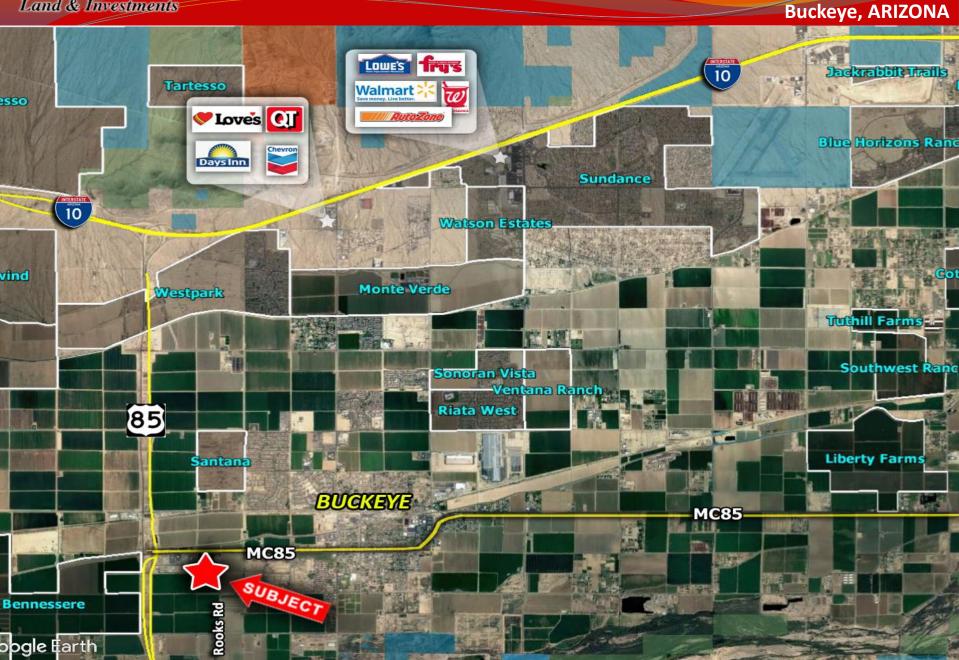

### **Buckeye, ARIZONA**

- 85 . Tours
- Location: West of the SWC of Rooks Rd and MC85 in Buckeye, AZ.
- Size: ± 22 Acres
- Zoning: BP (Business Park), City of Buckeye
- D Price: Submit
- Utilities: Water and Sewer to Site
- <u>Comments</u>: Irrigated property hard zoned with water and sewer lines in MC85. Property is located within an Opportunity Zone.