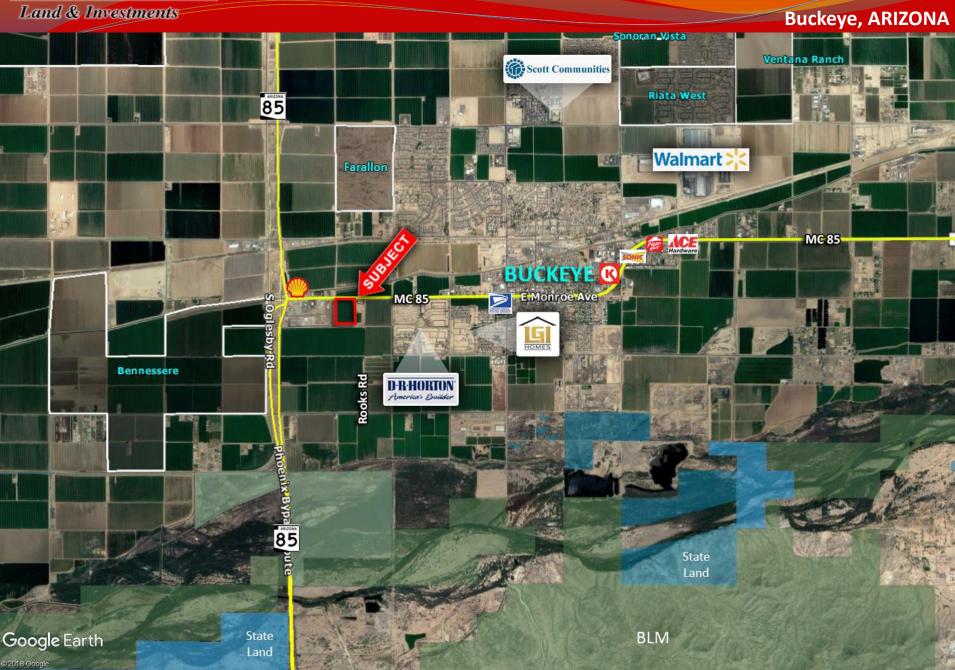

### **Buckeye, ARIZONA**

- 85 . Tours
- Location: West of the SWC of Rooks Rd and MC85 in Buckeye, AZ.
- Size: ± 22 Acres
- Zoning: BP (Business Park), City of Buckeye
- D Price: Submit
- Utilities: Water and Sewer to Site
- <u>Comments</u>: Irrigated property hard zoned with water and sewer lines in MC85. Property is located within an Opportunity Zone.