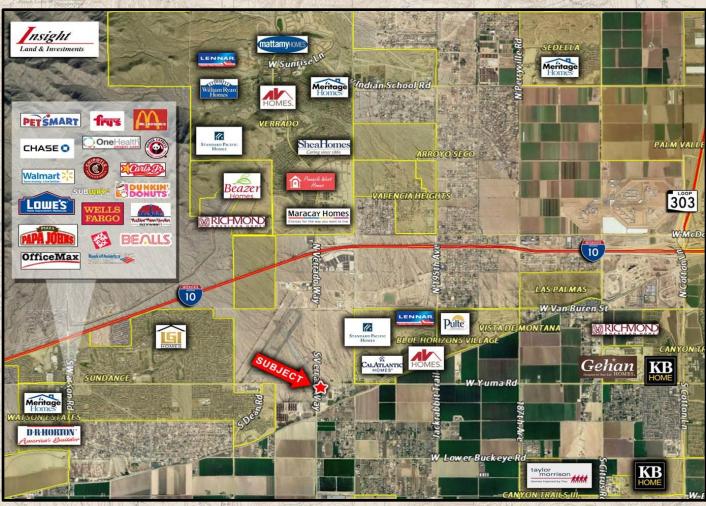

## May 29, 2019

**Buckeye, Arizona** – Three Strands Properties LLC paid \$720,000.00 for 5.1 acres of vacant commercial land located at the SEC of Verrado Way & Yuma Road in Buckeye, Arizona. This section line corner property is surrounded by some of Buckeye's most highly desirable residential communities: Sundance, Verrado, Blue Horizons and Vista de Montana. **Tony Bagneschi** of Insight Land & Investments represented the Seller in this transaction.