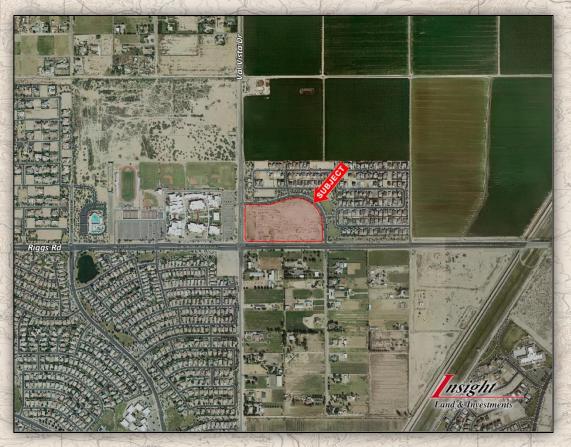

#### GILBERT, ARIZONA

- ☐ <u>Location:</u> NEC of Val Vista Drive and Riggs Road, Gilbert, Arizona
- ☐ <u>Size:</u> +/- 16.58 Acres
- ☐ **Zoning:** SC (Shopping Center), Town of Gilbert
- ☐ *APN*: 304-80-222
- ☐ Price: Submit Offers
- ☐ <u>Taxes:</u> \$37,724,42 (2012)
- ☐ Comments:
- · Majority of offsites completed
- Section line corner
- ±1,200 feet of Riggs Road frontage
- Kitchell development project
- · Directly east of Basha High School
- · Signalized Intersection

16.58 ACRES PAD AVAILABLE – VAL VISTA & RIGGS RD

GILBERT, AZ

Insight Land & Investments 7400 E McDonald Dr, Ste 121 Scottsdale, Arizona 85250 602.385.1515 www.insightland.com All information furnished regarding property for sale, rental or financing is from sources deemed reliable, but no warranty or representation is made to the accuracy thereof and same is subject to errors, omissions, change of price, rental or other conditions prior to sale, lease or financing or withdrawal without notice. No liability of any kind is to be imposed on the broker herein.