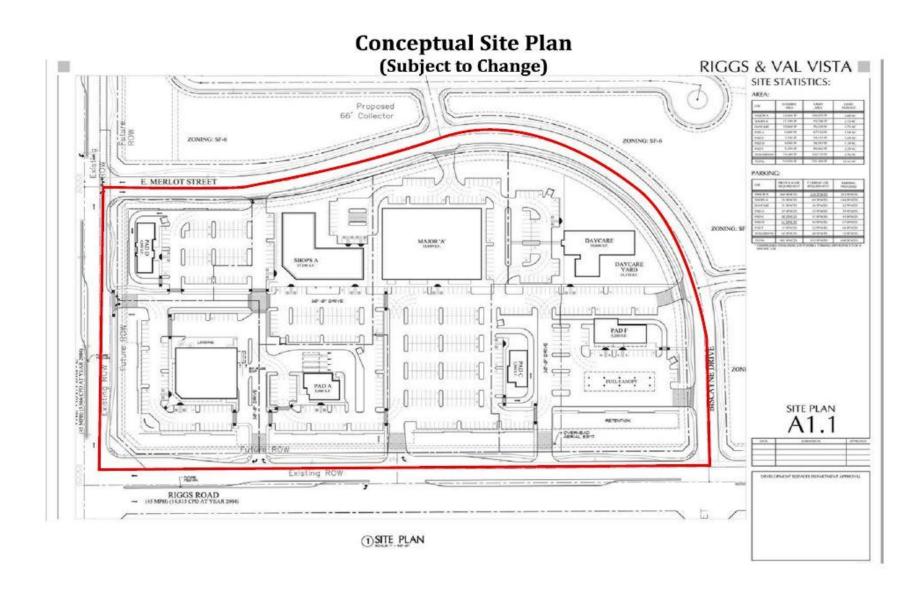

#### GILBERT, ARIZONA

- ☐ <u>Location:</u> NEC of Val Vista Drive and Riggs Road, Gilbert, Arizona
- ☐ <u>Size:</u> +/- 16.58 Acres
- ☐ **Zoning:** SC (Shopping Center), Town of Gilbert
- ☐ *APN*: 304-80-222
- ☐ Price: Submit Offers
- ☐ <u>Taxes:</u> \$37,724,42 (2012)
- ☐ Comments:
- · Majority of offsites completed
- Section line corner
- ±1,200 feet of Riggs Road frontage
- Kitchell development project
- · Directly east of Basha High School
- · Signalized Intersection