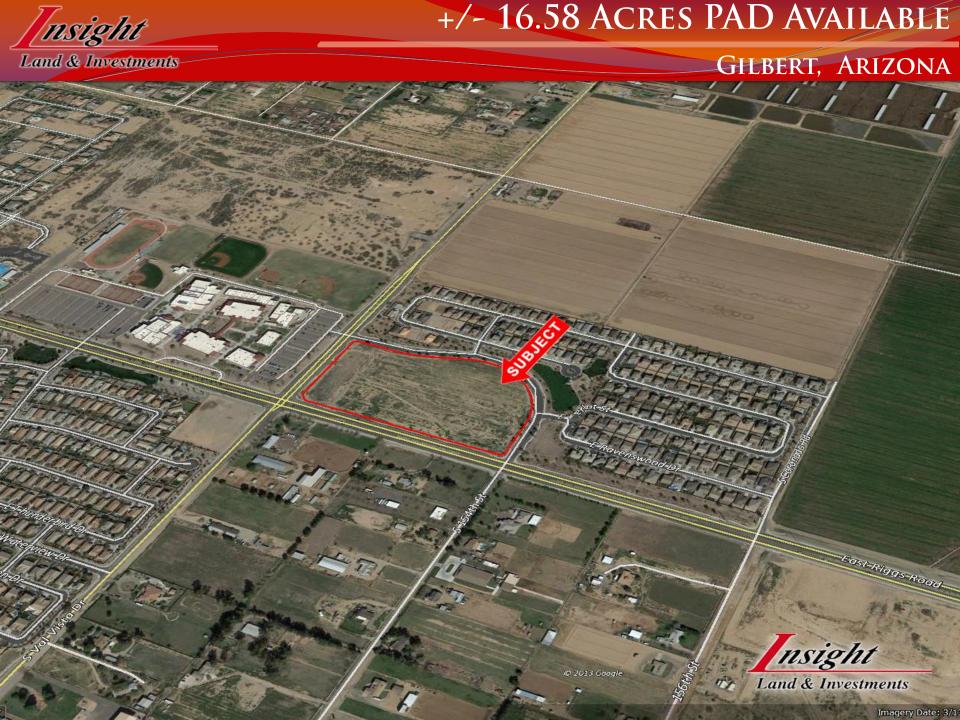

eted
- Section line corner
- ±1,200 feet of Riggs Road frontage
- Kitchell development project
- · Directly east of Basha High School
- · Signalized Intersection

16.58 ACRES PAD AVAILABLE – VAL VISTA & RIGGS RD

GILBERT, AZ

Insight Land & Investments 7400 E McDonald Dr, Ste 121 Scottsdale, Arizona 85250 602.385.1515 www.insightland.com All information furnished regarding property for sale, rental or financing is from sources deemed reliable, but no warranty or representation is made to the accuracy thereof and same is subject to errors, omissions, change of price, rental or other conditions prior to sale, lease or financing or withdrawal without notice. No liability of any kind is to be imposed on the broker herein.

**JEREMY LOVEJOY** Office: (602) 385-1525

jlovejoy@insightland.com







### GILBERT, ARIZONA



### GILBERT, ARIZONA







Land & Investments

# GILBERT, ARIZONA