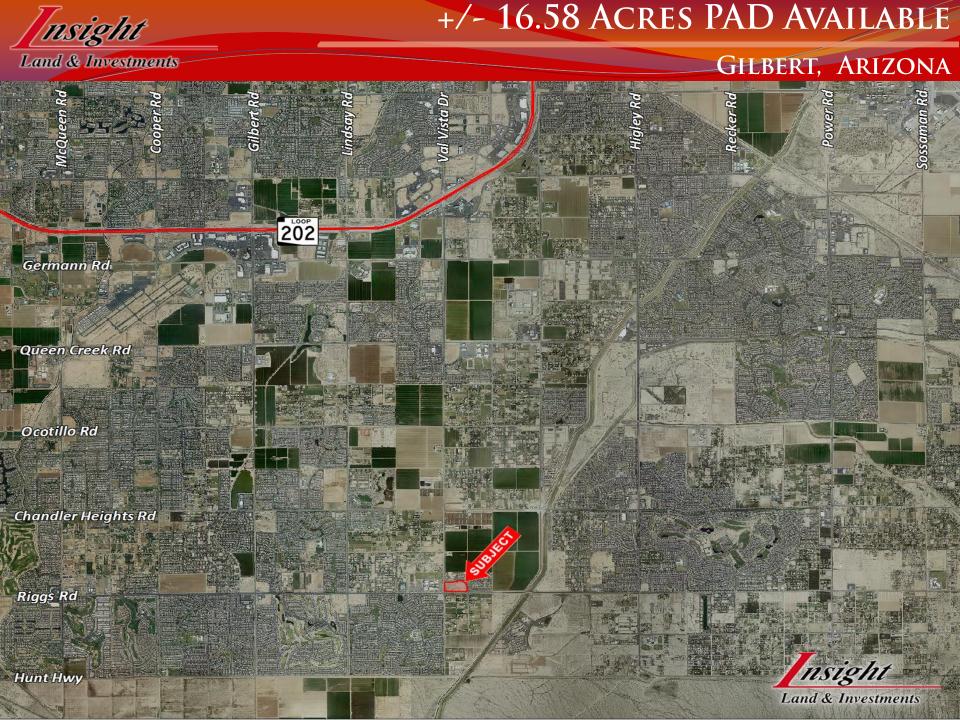

pleted
- Section line corner
- ±1,200 feet of Riggs Road frontage
- Kitchell development project
- · Directly east of Basha High School
- · Signalized Intersection

16.58 ACRES PAD AVAILABLE – VAL VISTA & RIGGS RD

GILBERT, AZ

Insight Land & Investments 7400 E McDonald Dr, Ste 121 Scottsdale, Arizona 85250 602.385.1515 www.insightland.com All information furnished regarding property for sale, rental or financing is from sources deemed reliable, but no warranty or representation is made to the accuracy thereof and same is subject to errors, omissions, change of price, rental or other conditions prior to sale, lease or financing or withdrawal without notice. No liability of any kind is to be imposed on the broker herein.

**JEREMY LOVEJOY** Office: (602) 385-1525

jlovejoy@insightland.com







### GILBERT, ARIZONA



### GILBERT, ARIZONA







Land & Investments

# GILBERT, ARIZONA