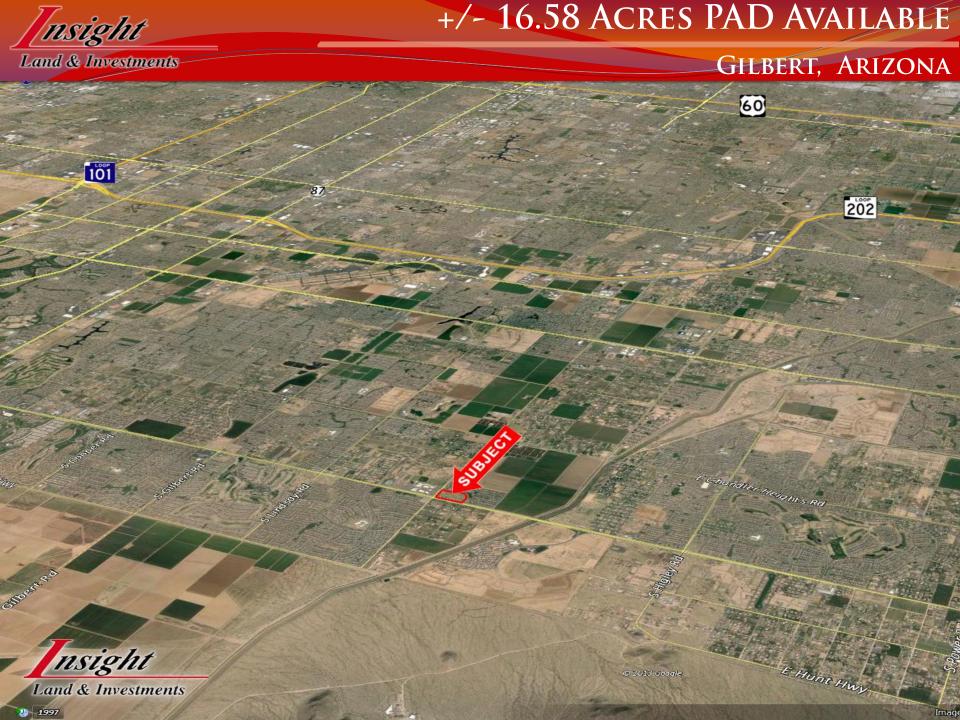

ed
- Section line corner
- ±1,200 feet of Riggs Road frontage
- Kitchell development project
- · Directly east of Basha High School
- · Signalized Intersection

16.58 ACRES PAD AVAILABLE – VAL VISTA & RIGGS RD

GILBERT, AZ

Insight Land & Investments 7400 E McDonald Dr, Ste 121 Scottsdale, Arizona 85250 602.385.1515 www.insightland.com All information furnished regarding property for sale, rental or financing is from sources deemed reliable, but no warranty or representation is made to the accuracy thereof and same is subject to errors, omissions, change of price, rental or other conditions prior to sale, lease or financing or withdrawal without notice. No liability of any kind is to be imposed on the broker herein.

**JEREMY LOVEJOY** Office: (602) 385-1525

jlovejoy@insightland.com







### GILBERT, ARIZONA



### GILBERT, ARIZONA







Land & Investments

# GILBERT, ARIZONA