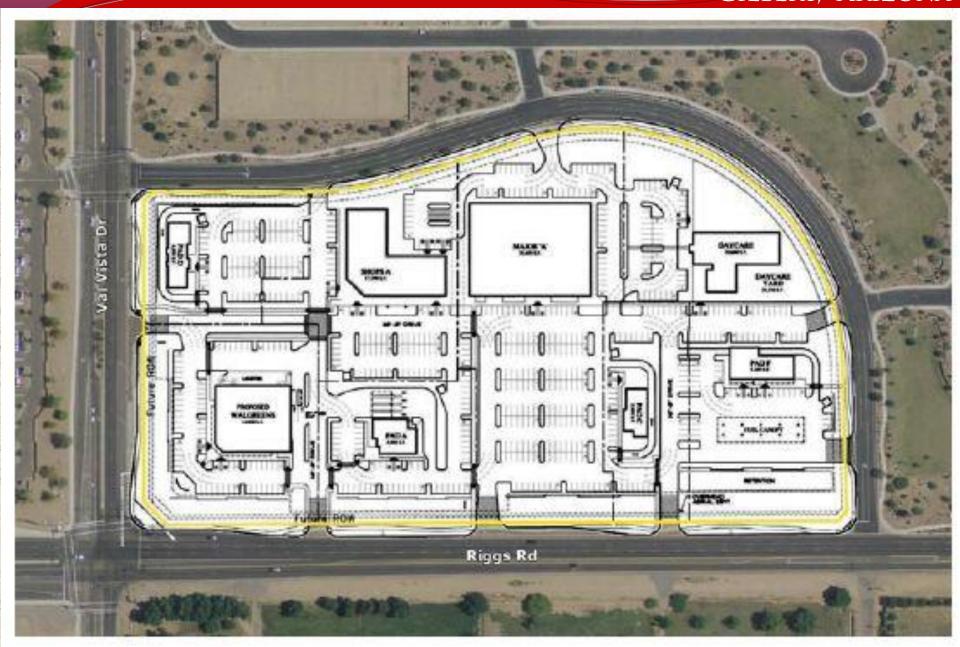

#### GILBERT, ARIZONA

- ☐ <u>Location:</u> NEC of Val Vista Drive and Riggs Road, Gilbert, Arizona
- ☐ <u>Size:</u> +/- 16.58 Acres
- ☐ **Zoning:** SC (Shopping Center), Town of Gilbert
- ☐ *APN*: 304-80-222
- ☐ Price: Submit Offers
- ☐ <u>Taxes:</u> \$37,724,42 (2012)
- ☐ Comments:
- · Majority of offsites completed
- Section line corner
- ±1,200 feet of Riggs Road frontage
- Kitchell development project
- · Directly east of Basha High School
- · Signalized Intersection