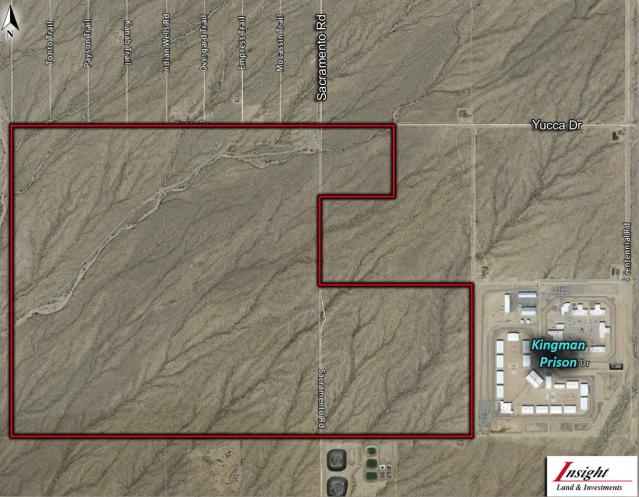

#### MOHAVE COUNTY, ARIZONA

- <u>Location:</u> 6527 S. Sacramento Road (South side of Yucca Drive between Ramada and Jaguar Rd) in Golden Valley, Mohave County, AZ 86413
- west site of I-40 and approx 10 miles south of Kingman.
- □ *APNs*: 209-01-119, 122, 139, 140
- □ *Size*: 913.69 AC
- ☐ **Zoning:** M-X (Heavy Manufacturing) / General Plan is Industrial
- □ Price:
- Lot Condition: Vacant undeveloped land
- □ Comments:
- •Located within the Griffith Industrial Park boundaries which consist of about 3,000 acres.
- Property is adjacent to a medium/minimum security Arizona
- •State Prison facility for approx 1500 adult male offenders who have demonstrated a need for substance abuse treatment.
- Project was being held for future industrial and residential development.

913.69AC UNDEVELOPED LAND

MOJAVE COUNTY, AZ

Insight Land & Investments 7400 E McDonald Dr, Ste 121 Scottsdale, Arizona 85250 602.385.1515 www.insightland.com All information furnished regarding property for sale, rental or financing is from sources deemed reliable, but no warranty or representation is made to the accuracy thereof and same is subject to errors, omissions, change of price, rental or other conditions prior to sale, lease or financing or withdrawal without notice. No liability of any kind is to be imposed on the broker herein.

## Insight VACANT UNDEVELOPED LAND IN GOLDEN VALLEY Land & Investments MOHAVE COUNTY, ARIZONA Oatman Red Sacramento Rd Centennial Rd 10 Ocotilla Rd Yucca Dr SUBJECT Kingman Prison 40 Land & Investments