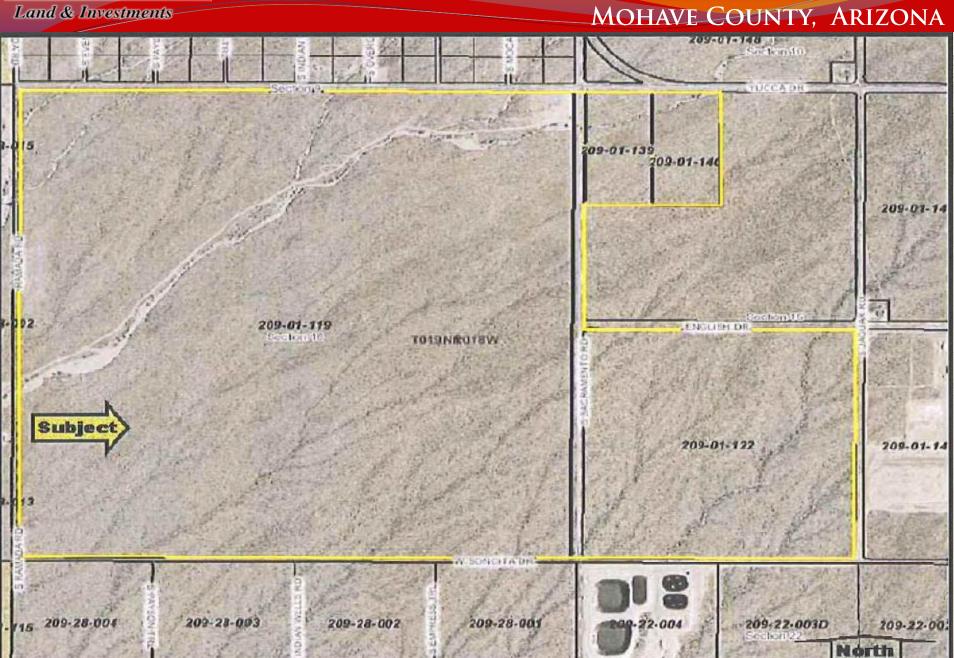

#### MOHAVE COUNTY, ARIZONA

- <u>Location:</u> 6527 S. Sacramento Road (South side of Yucca Drive between Ramada and Jaguar Rd) in Golden Valley, Mohave County, AZ 86413
- west site of I-40 and approx 10 miles south of Kingman.
- □ *APNs*: 209-01-119, 122, 139, 140
- □ *Size*: 913.69 AC
- ☐ **Zoning:** M-X (Heavy Manufacturing) / General Plan is Industrial
- □ Price:
- Lot Condition: Vacant undeveloped land
- □ Comments:
- •Located within the Griffith Industrial Park boundaries which consist of about 3,000 acres.
- Property is adjacent to a medium/minimum security Arizona
- •State Prison facility for approx 1500 adult male offenders who have demonstrated a need for substance abuse treatment.
- Project was being held for future industrial and residential development.

913.69AC UNDEVELOPED LAND

MOJAVE COUNTY, AZ

Insight Land & Investments 7400 E McDonald Dr, Ste 121 Scottsdale, Arizona 85250 602.385.1515 www.insightland.com All information furnished regarding property for sale, rental or financing is from sources deemed reliable, but no warranty or representation is made to the accuracy thereof and same is subject to errors, omissions, change of price, rental or other conditions prior to sale, lease or financing or withdrawal without notice. No liability of any kind is to be imposed on the broker herein.