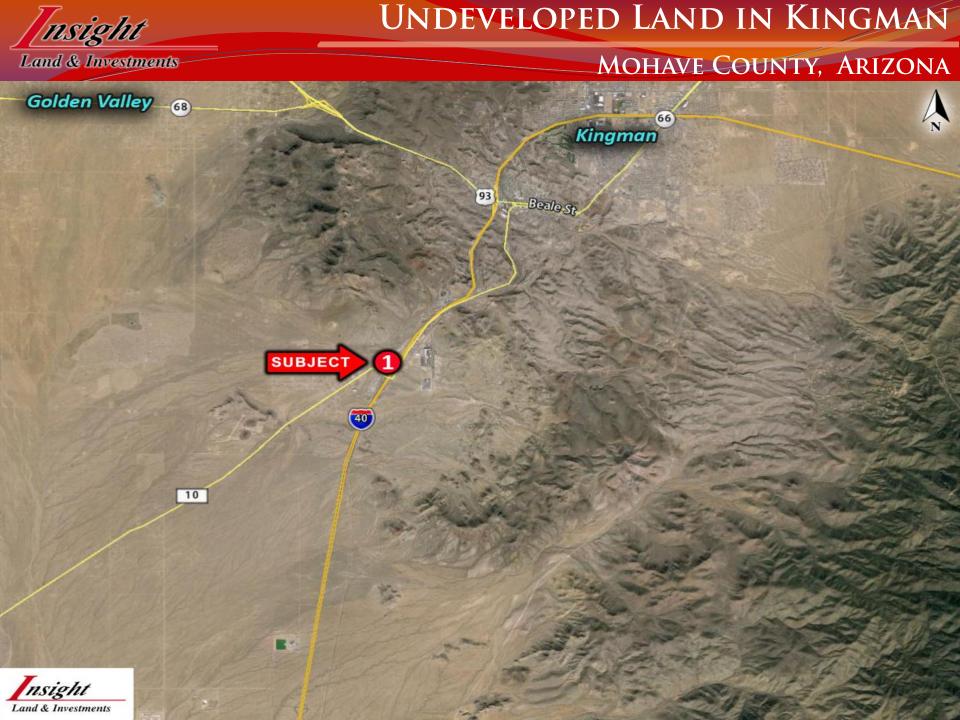

### Undeveloped Land in Kingman

Land & Investments

#### MOHAVE COUNTY, ARIZONA

- Location: NWC of I-40 and Shinarump Dr, Kingman, Mohave County, AZ 86401.
- □ *APNs*: 206-12-027
- □ <u>Size:</u> +/- 157 AC
- ☐ **Zoning:** M-X (Heavy Manufacturing)
- □ Price:
- ☐ **Lot Condition:** Undeveloped Land
- □ *Comments:*

## UNDEVELOPED LAND IN KINGMAN

MOHAVE COUNTY, ARIZONA