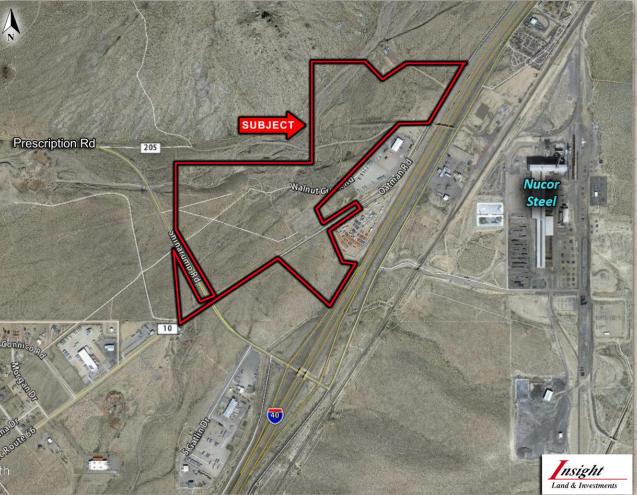

#### MOHAVE COUNTY, ARIZONA

- Location: NWC of I-40 and Shinarump Dr, Kingman, Mohave County, AZ 86401.
- □ *APNs*: 206-12-027
- □ <u>Size:</u> +/- 157 AC
- ☐ **Zoning:** M-X (Heavy Manufacturing)
- □ Price:
- ☐ **Lot Condition:** Undeveloped Land
- □ *Comments:*

# Undeveloped Land in Kingman MOHAVE COUNTY, ARIZONA Land & Investments 206-12-014 2Ac Section 5 T20N-R17W 206-12-024 206-12-020 296-12-004 206-11-033 206-12-013