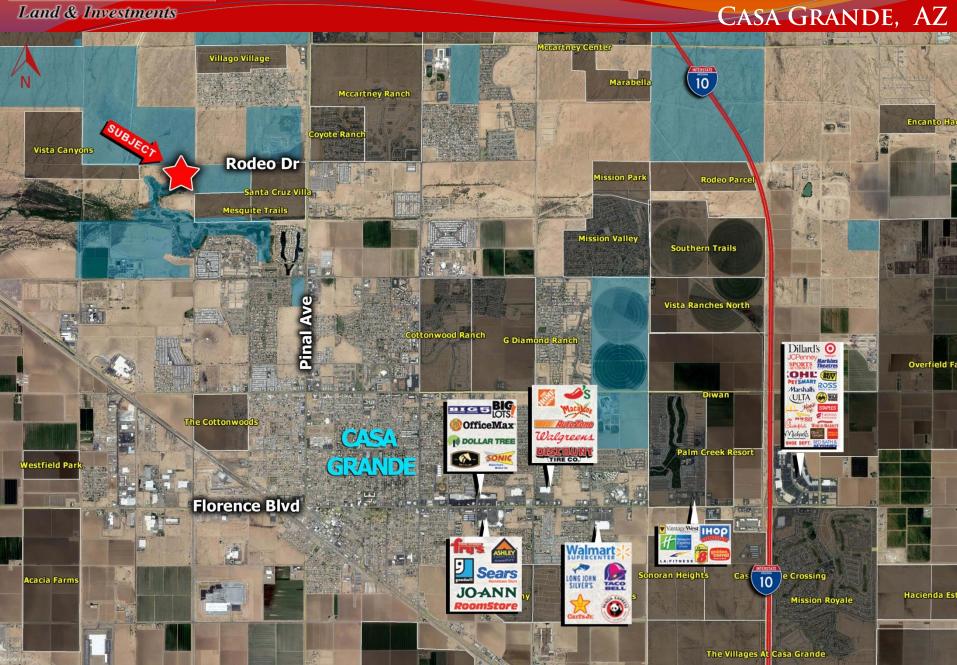

#### □ Comments:

 These prime fully improved residential lots are nestled north of the Dave White golf course, commanding lot and home price premiums.
Located within close proximity to the future
Lucid Motor factory and Phoenix Mart. Multiple retail, restaurants and other amenities located to the south along Florence Blvd.

#### CASA GRANDE, AZ

**SEC. 12 NE, TN.6S RG.5E** 

503-33\_2

THE GREENS AT CASA GRANDE UNIT 1 CAB F - SLD 017

CORRECTED PLAT CAB G - SLD 081

SEE MAP 503-26