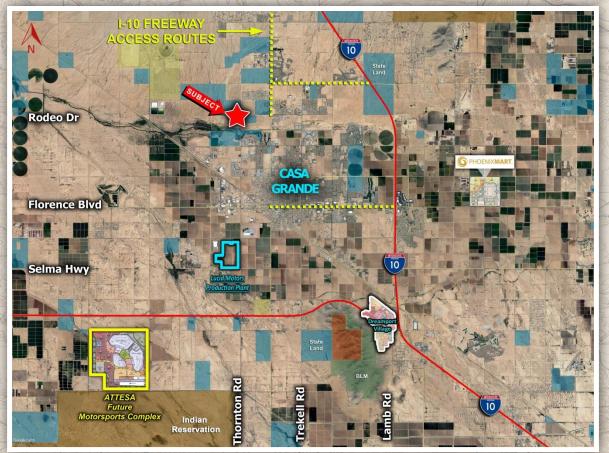

## THE GREENS AT CASA GRANDE

CASA GRANDE, AZ

- ☐ <u>Location:</u> SWC of Rodeo Dr. & Thornton Rd in Casa Grande, AZ.
- ☐ <u>Size:</u> 58 Fully Improved Lots (Typ. 50' X 110')
- ☐ **Zoning:** City of Casa Grande
- ☐ **Price:** Submit
- ☐ <u>Utilities:</u> To site
  - ☐ Electric: APS
  - ☐ Water: City of Casa Grande
  - ☐ Sewer: City of Casa Grande

#### □ Comments:

 These prime fully improved residential lots are nestled north of the Dave White golf course, commanding lot and home price premiums.
Located within close proximity to the future
Lucid Motor factory and Phoenix Mart. Multiple retail, restaurants and other amenities located to the south along Florence Blvd.

#### AERIAL MAP

#### CASA GRANDE, AZ