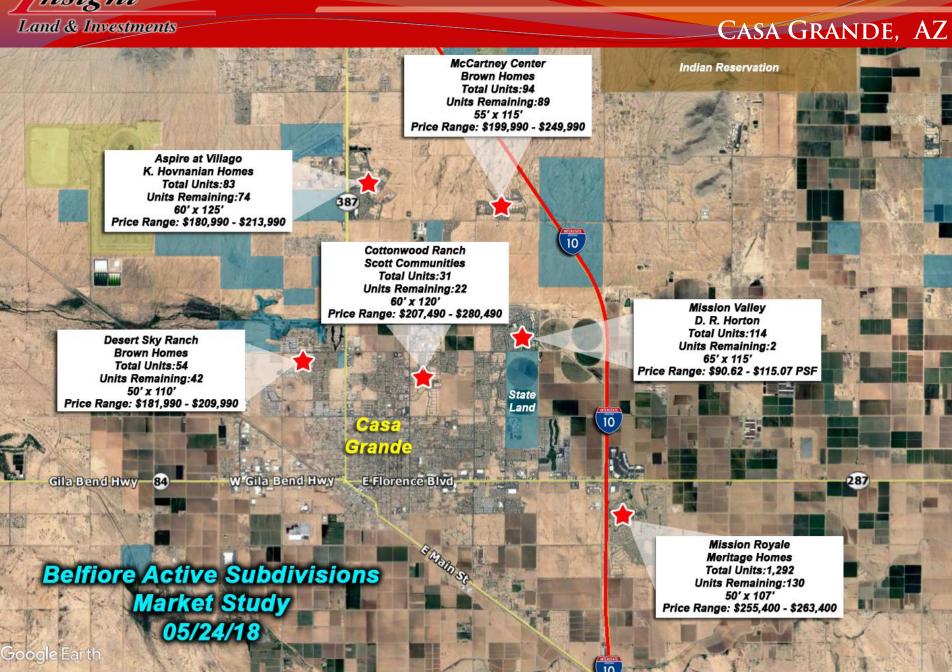

re
Lucid Motor factory and Phoenix Mart. Multiple retail, restaurants and other amenities located to the south along Florence Blvd.

#### 58 RESIDENTIAL LOTS

CASA GRANDE, AZ

Insight Land & Investments 7400 E McDonald Dr, Ste 121 Scottsdale, Arizona 85250 602.385.1515 www.insightland.com All information furnished regarding property for sale, rental or financing is from sources deemed reliable, but no warranty or representation is made to the accuracy thereof and same is subject to errors, omissions, change of price, rental or other conditions prior to sale, lease or financing or withdrawal without notice. No liability of any kind is to be imposed on the broker herein.

**BRIAN STILLMAN** 

Office: (602) 385-1512

bstillman@insightland.com

# Insight

## BELFIORE ACTIVE SUBDIVISION STUDY



#### AERIAL MAP

#### CASA GRANDE, AZ





#### CASA GRANDE, AZ



#### CASA GRANDE, AZ

**SEC. 12 NE, TN.6S RG.5E** 

503-33\_2

THE GREENS AT CASA GRANDE UNIT 1 CAB F - SLD 017

CORRECTED PLAT CAB G - SLD 081



SEE MAP 503-26