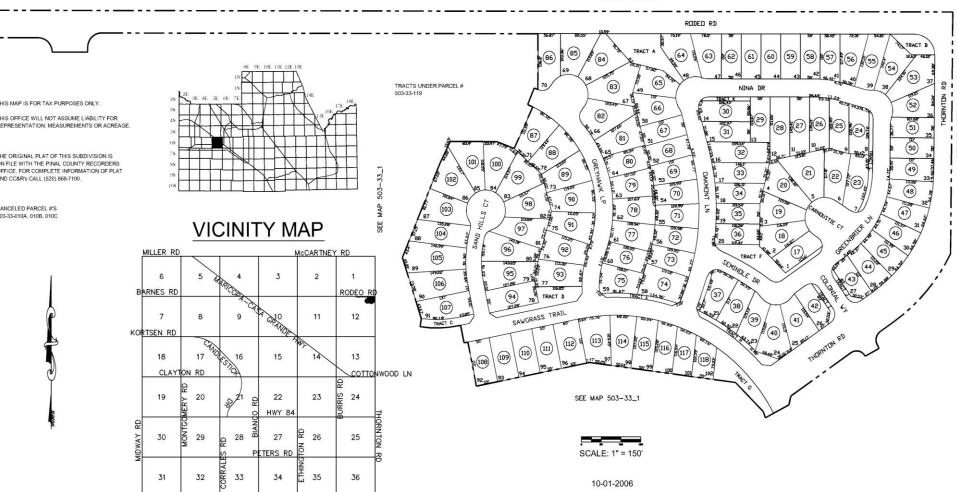

## THE GREENS AT CASA GRANDE

CASA GRANDE, AZ

- ☐ <u>Location:</u> SWC of Rodeo Dr. & Thornton Rd in Casa Grande, AZ.
- ☐ <u>Size:</u> 58 Fully Improved Lots (Typ. 50' X 110')
- ☐ **Zoning:** City of Casa Grande
- ☐ **Price:** Submit
- ☐ <u>Utilities:</u> To site
  - ☐ Electric: APS
  - ☐ Water: City of Casa Grande
  - ☐ Sewer: City of Casa Grande

#### CASA GRANDE, AZ

**SEC. 12 NE, TN.6S RG.5E** 

503-33\_2

THE GREENS AT CASA GRANDE UNIT 1 CAB F - SLD 017

CORRECTED PLAT CAB G - SLD 081

SEE MAP 503-26