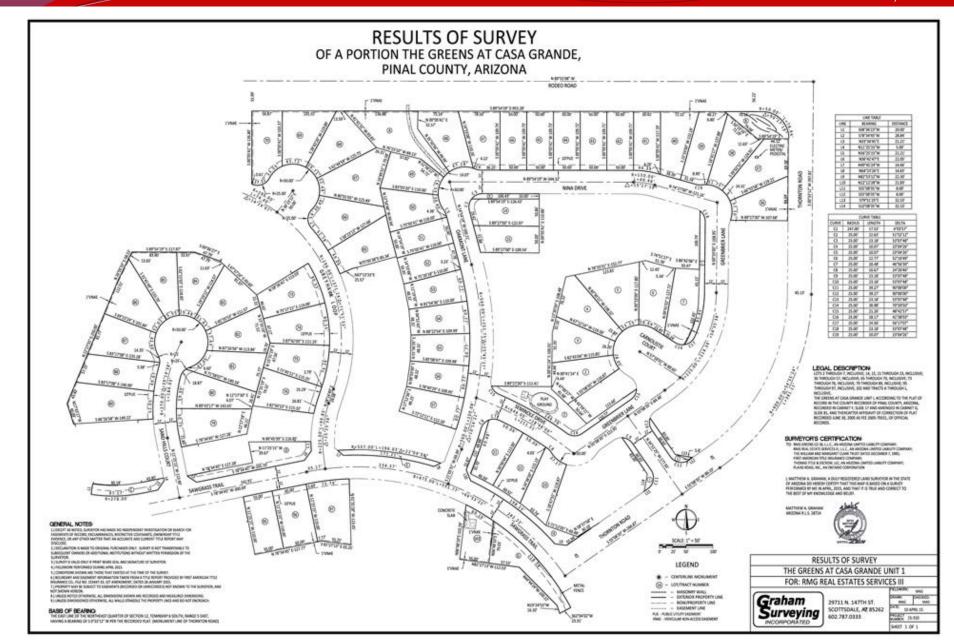

## THE GREENS AT CASA GRANDE

CASA GRANDE, AZ

- ☐ <u>Location:</u> SWC of Rodeo Dr. & Thornton Rd in Casa Grande, AZ.
- ☐ <u>Size:</u> 58 Fully Improved Lots (Typ. 50' X 110')
- ☐ **Zoning:** City of Casa Grande
- ☐ **Price:** Submit
- ☐ <u>Utilities:</u> To site
  - ☐ Electric: APS
  - ☐ Water: City of Casa Grande
  - ☐ Sewer: City of Casa Grande

#### □ Comments:

 These prime fully improved residential lots are nestled north of the Dave White golf course, commanding lot and home price premiums.
Located within close proximity to the future
Lucid Motor factory and Phoenix Mart. Multiple retail, restaurants and other amenities located to the south along Florence Blvd.

#### CASA GRANDE, AZ

**SEC. 12 NE, TN.6S RG.5E** 

503-33\_2

THE GREENS AT CASA GRANDE UNIT 1 CAB F - SLD 017

CORRECTED PLAT CAB G - SLD 081

SEE MAP 503-26