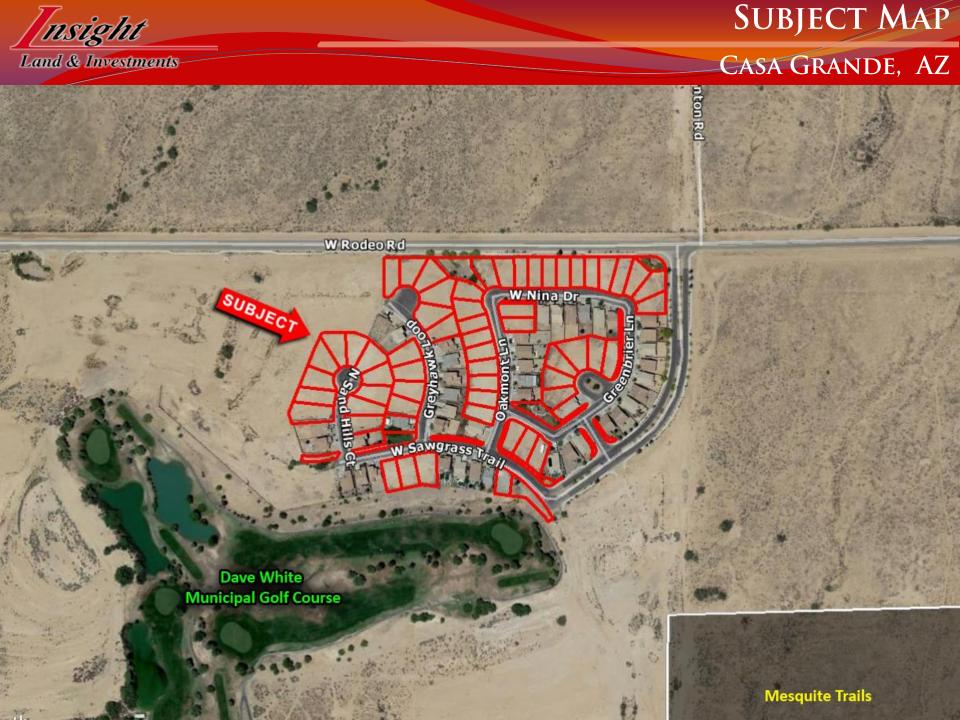

## THE GREENS AT CASA GRANDE

CASA GRANDE, AZ

- ☐ <u>Location:</u> SWC of Rodeo Dr. & Thornton Rd in Casa Grande, AZ.
- ☐ <u>Size:</u> 58 Fully Improved Lots (Typ. 50' X 110')
- ☐ **Zoning:** City of Casa Grande
- ☐ **Price:** Submit
- ☐ <u>Utilities:</u> To site
  - ☐ Electric: APS
  - ☐ Water: City of Casa Grande
  - ☐ Sewer: City of Casa Grande

#### □ Comments:

 These prime fully improved residential lots are nestled north of the Dave White golf course, commanding lot and home price premiums.
Located within close proximity to the future
Lucid Motor factory and Phoenix Mart. Multiple retail, restaurants and other amenities located to the south along Florence Blvd.

#### CASA GRANDE, AZ

**SEC. 12 NE, TN.6S RG.5E** 

503-33\_2

THE GREENS AT CASA GRANDE UNIT 1 CAB F - SLD 017

CORRECTED PLAT CAB G - SLD 081

SEE MAP 503-26