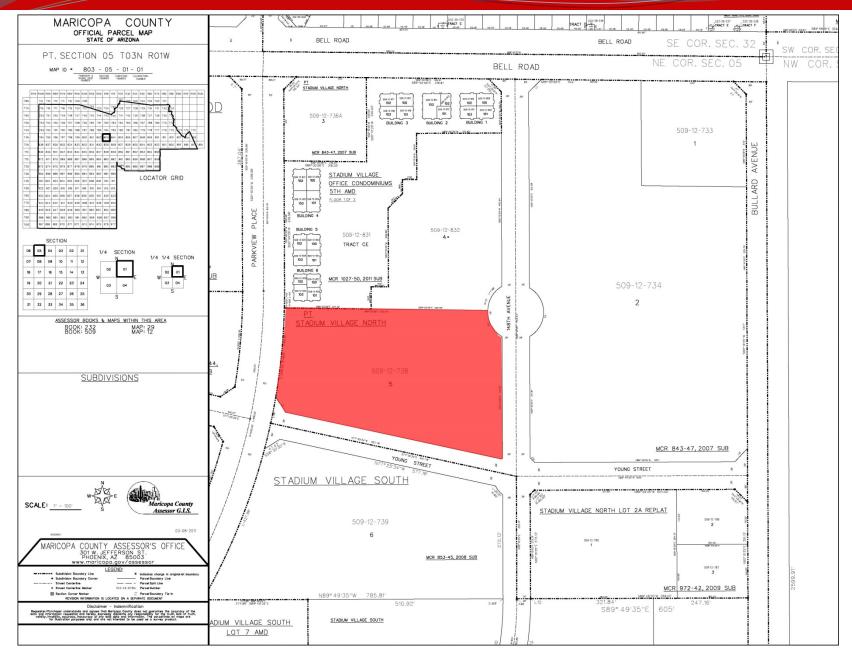

Surprise, AZ

Land & Investments

- Location: SEC of Parkview Place and Young Street in Surprise, Arizona 85374.
  - The City of Surprise is located 25 miles northwest of downtown Phoenix. Surprise is one of the fastest growing cities in Maricopa County with attractions such as Surprise Stadium, Surprise Recreation Campus and Wildlife World Zoo.
- ☐ APN: 509-12-738
- ☐ **Zoning:** PAD City of Surprise
- ☐ Size: +/- 4.33 AC
- ☐ *Taxes*: \$12,664.18 (2016)
- ☐ *Utilities:* All utilities to Site
- ☐ Price: Call for Details
- ☐ <u>Comments</u>: Prime office/medical office/retail use parcel located in walking distance to Surprise Stadium (spring training facility for Kansas City Royals & Texas Rangers) and Surprise Recreation Campus. High traffic volume on Bell Road at over 51,000 cars per day and over 7,400 cars per day on Parkview Place at Young Street.