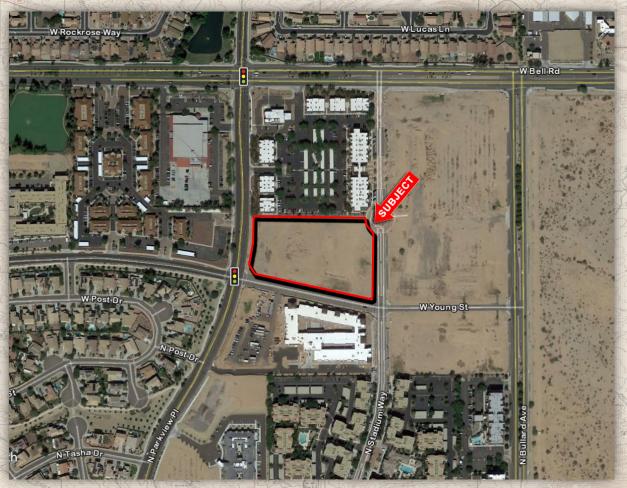

Surprise, AZ

Land & Investments

- Location: SEC of Parkview Place and Young Street in Surprise, Arizona 85374.
  - The City of Surprise is located 25 miles northwest of downtown Phoenix. Surprise is one of the fastest growing cities in Maricopa County with attractions such as Surprise Stadium, Surprise Recreation Campus and Wildlife World Zoo.
- ☐ APN: 509-12-738
- ☐ **Zoning:** PAD City of Surprise
- ☐ Size: +/- 4.33 AC
- ☐ *Taxes*: \$12,664.18 (2016)
- ☐ *Utilities:* All utilities to Site
- ☐ Price: Call for Details
- ☐ <u>Comments</u>: Prime office/medical office/retail use parcel located in walking distance to Surprise Stadium (spring training facility for Kansas City Royals & Texas Rangers) and Surprise Recreation Campus. High traffic volume on Bell Road at over 51,000 cars per day and over 7,400 cars per day on Parkview Place at Young Street.