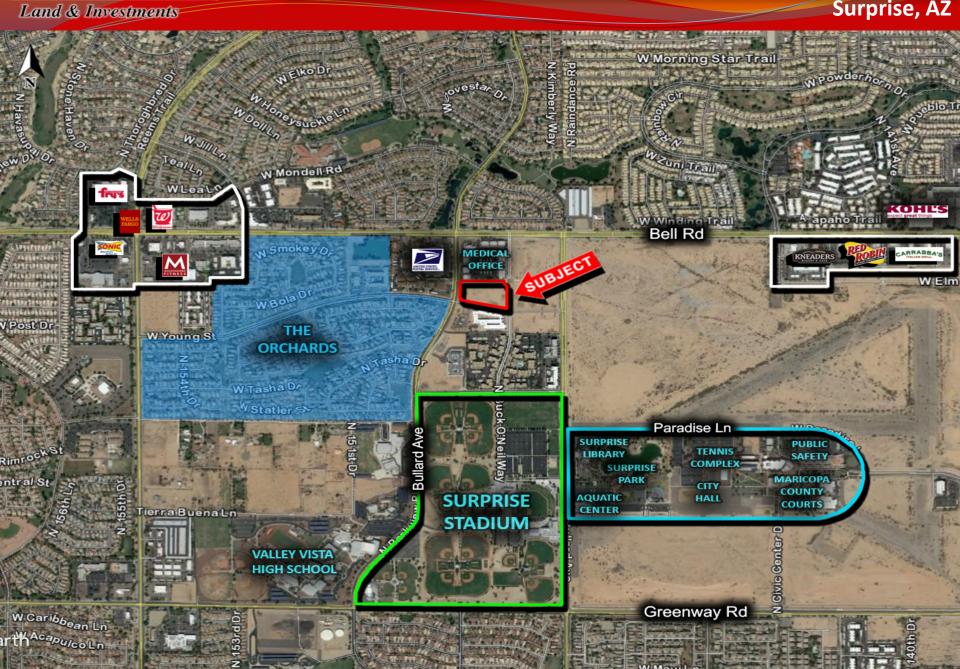

Surprise, AZ

Land & Investments

- Location: SEC of Parkview Place and Young Street in Surprise, Arizona 85374.
  - The City of Surprise is located 25 miles northwest of downtown Phoenix. Surprise is one of the fastest growing cities in Maricopa County with attractions such as Surprise Stadium, Surprise Recreation Campus and Wildlife World Zoo.
- ☐ APN: 509-12-738
- ☐ **Zoning:** PAD City of Surprise
- ☐ Size: +/- 4.33 AC
- ☐ *Taxes*: \$12,664.18 (2016)
- ☐ *Utilities:* All utilities to Site
- ☐ Price: Call for Details
- ☐ <u>Comments</u>: Prime office/medical office/retail use parcel located in walking distance to Surprise Stadium (spring training facility for Kansas City Royals & Texas Rangers) and Surprise Recreation Campus. High traffic volume on Bell Road at over 51,000 cars per day and over 7,400 cars per day on Parkview Place at Young Street.