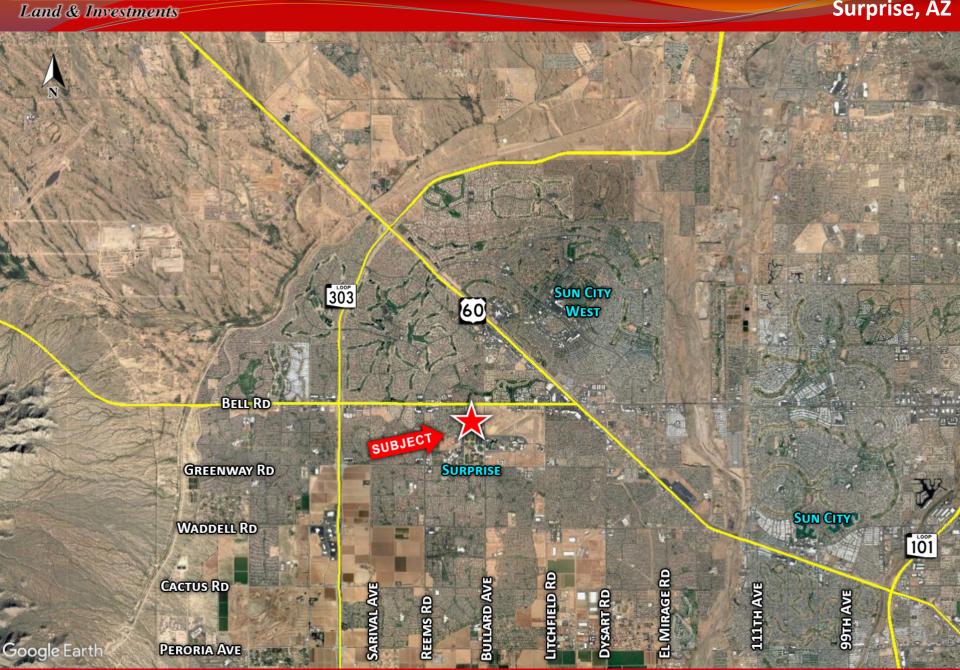

Surprise, AZ

Land & Investments

- Location: SEC of Parkview Place and Young Street in Surprise, Arizona 85374.
  - The City of Surprise is located 25 miles northwest of downtown Phoenix. Surprise is one of the fastest growing cities in Maricopa County with attractions such as Surprise Stadium, Surprise Recreation Campus and Wildlife World Zoo.
- ☐ APN: 509-12-738
- ☐ **Zoning:** PAD City of Surprise
- ☐ Size: +/- 4.33 AC
- ☐ *Taxes*: \$12,664.18 (2016)
- ☐ *Utilities:* All utilities to Site
- ☐ Price: Call for Details
- ☐ <u>Comments</u>: Prime office/medical office/retail use parcel located in walking distance to Surprise Stadium (spring training facility for Kansas City Royals & Texas Rangers) and Surprise Recreation Campus. High traffic volume on Bell Road at over 51,000 cars per day and over 7,400 cars per day on Parkview Place at Young Street.