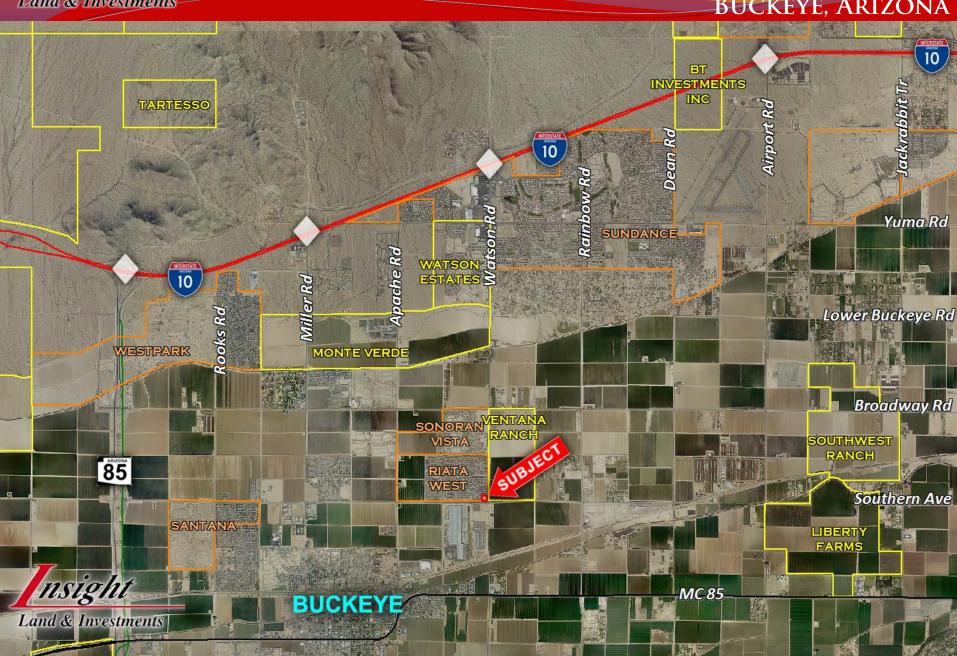

#### BUCKEYE, ARIZONA

- Location: Northwest corner of Watson

  Rd and Southern Ave in Buckeye, Arizona
- **APN:** 504 41 002J
- ☐ Size: +/- 2.5 acres
- ☐ *Utilities:* To site
- ☐ Price: \$163,000 total; \$1.50/ ft.
- Comments: Major section line corner as out-parcel for the Riata West master plan in Buckeye. Watson has a full diamond interchange at Interstate 10. This property's size and location makes it an ideal site for PAD or neighborhood development.