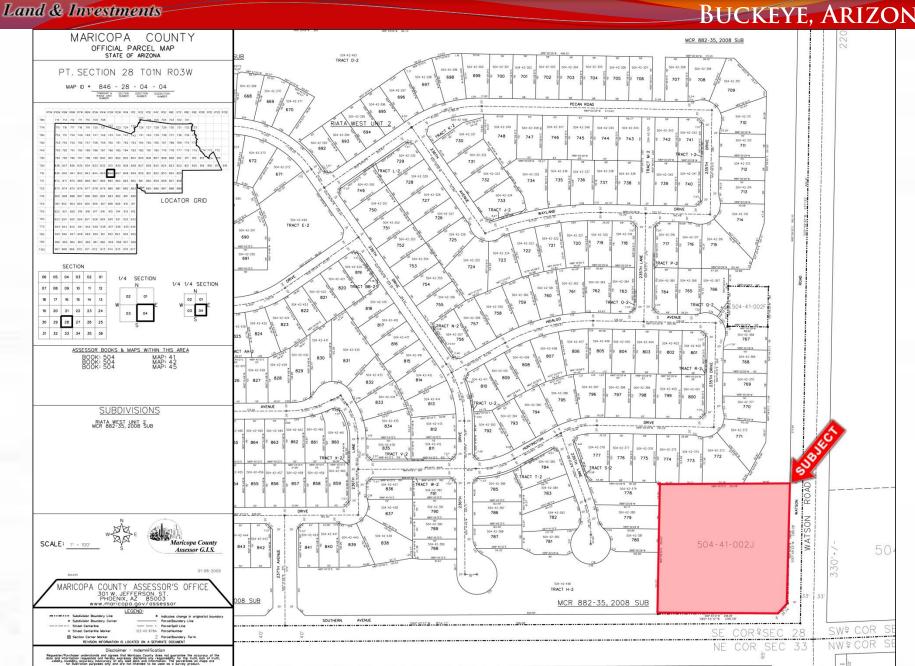

#### BUCKEYE, ARIZONA

- Location: Northwest corner of Watson

  Rd and Southern Ave in Buckeye, Arizona
- **APN:** 504 41 002J
- ☐ Size: +/- 2.5 acres
- ☐ *Utilities:* To site
- ☐ Price: \$163,000 total; \$1.50/ ft.
- Comments: Major section line corner as out-parcel for the Riata West master plan in Buckeye. Watson has a full diamond interchange at Interstate 10. This property's size and location makes it an ideal site for PAD or neighborhood development.