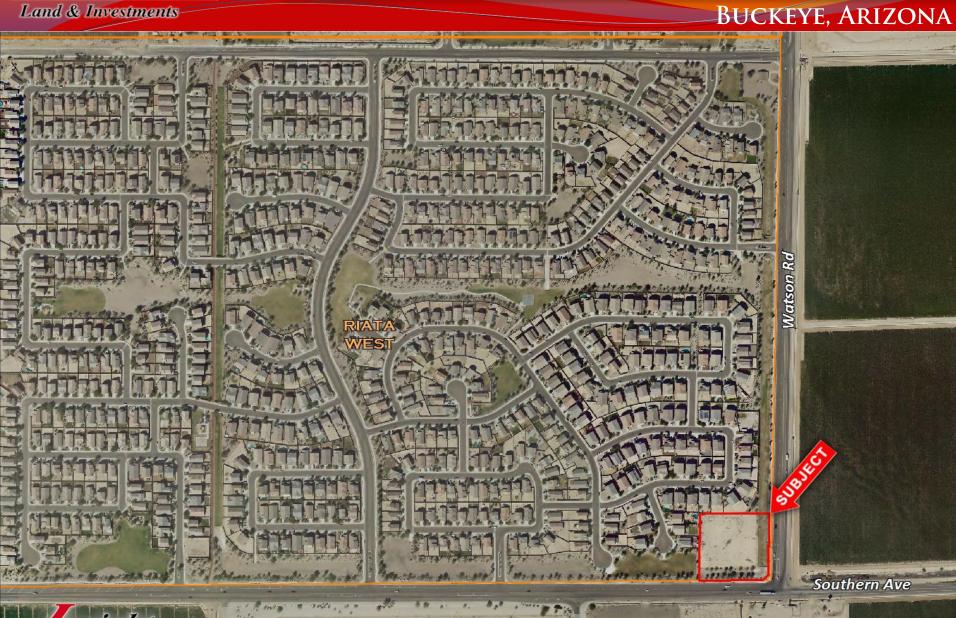

#### BUCKEYE, ARIZONA

- Location: Northwest corner of Watson

  Rd and Southern Ave in Buckeye, Arizona
- **APN:** 504 41 002J
- ☐ Size: +/- 2.5 acres
- ☐ *Utilities:* To site
- ☐ Price: \$163,000 total; \$1.50/ ft.
- Comments: Major section line corner as out-parcel for the Riata West master plan in Buckeye. Watson has a full diamond interchange at Interstate 10. This property's size and location makes it an ideal site for PAD or neighborhood development.