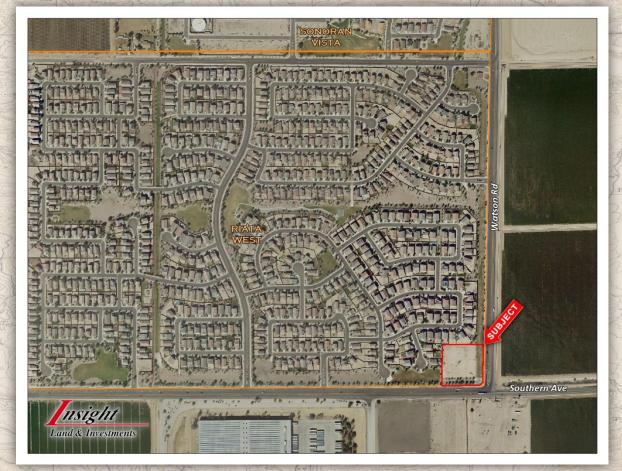

#### BUCKEYE, ARIZONA

- Location: Northwest corner of Watson

  Rd and Southern Ave in Buckeye, Arizona
- **APN:** 504 41 002J
- ☐ Size: +/- 2.5 acres
- ☐ *Utilities:* To site
- ☐ Price: \$163,000 total; \$1.50/ ft.
- Comments: Major section line corner as out-parcel for the Riata West master plan in Buckeye. Watson has a full diamond interchange at Interstate 10. This property's size and location makes it an ideal site for PAD or neighborhood development.