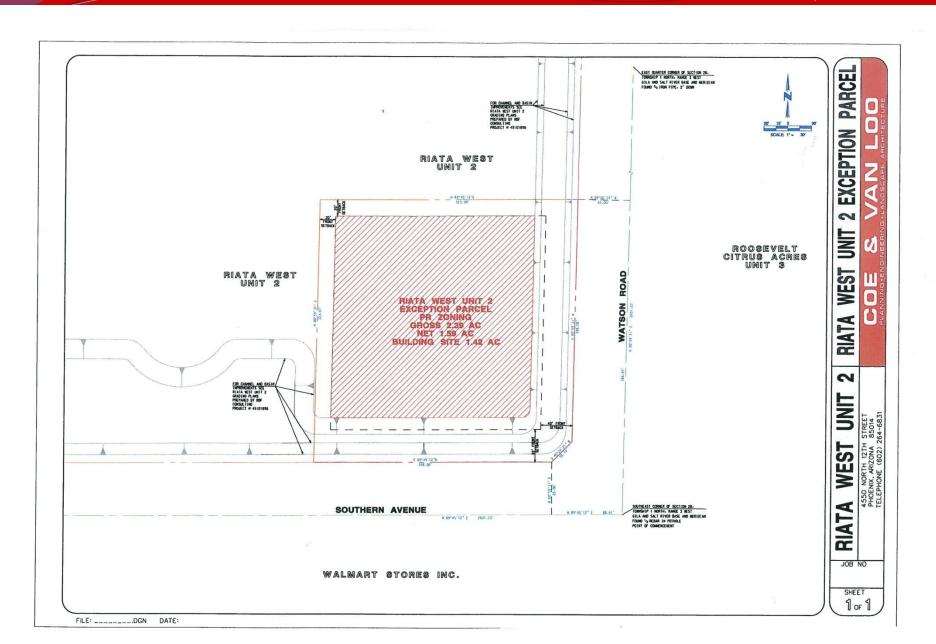

#### BUCKEYE, ARIZONA

- Location: Northwest corner of Watson

  Rd and Southern Ave in Buckeye, Arizona
- **APN:** 504 41 002J
- ☐ Size: +/- 2.5 acres
- ☐ *Utilities:* To site
- ☐ Price: \$163,000 total; \$1.50/ ft.
- Comments: Major section line corner as out-parcel for the Riata West master plan in Buckeye. Watson has a full diamond interchange at Interstate 10. This property's size and location makes it an ideal site for PAD or neighborhood development.