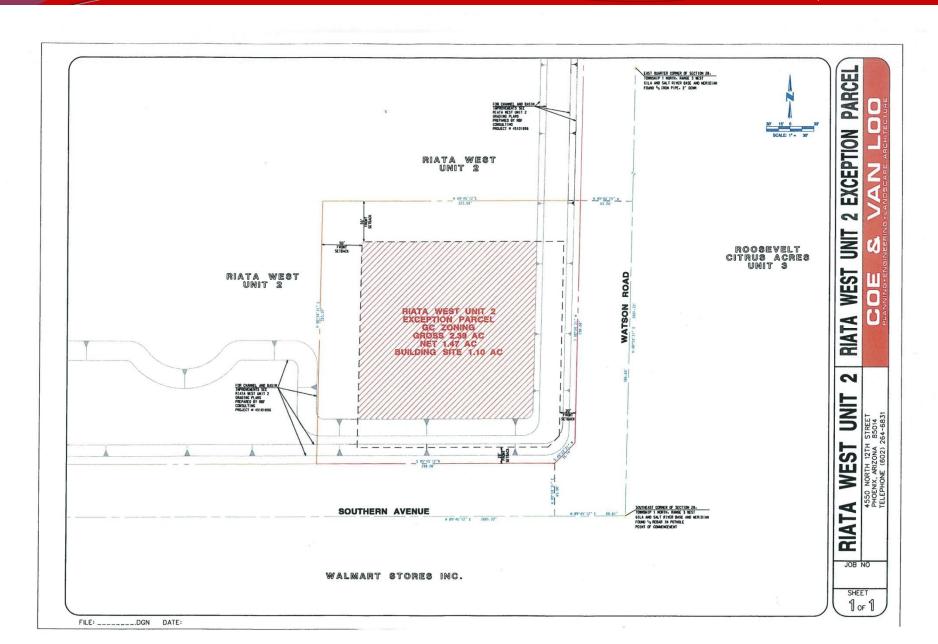

#### BUCKEYE, ARIZONA

- Location: Northwest corner of Watson

  Rd and Southern Ave in Buckeye, Arizona
- **APN:** 504 41 002J
- ☐ Size: +/- 2.5 acres
- ☐ *Utilities:* To site
- ☐ Price: \$163,000 total; \$1.50/ ft.
- Comments: Major section line corner as out-parcel for the Riata West master plan in Buckeye. Watson has a full diamond interchange at Interstate 10. This property's size and location makes it an ideal site for PAD or neighborhood development.