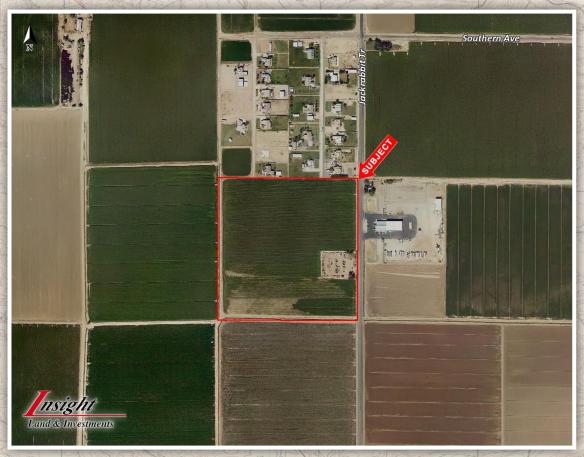

### BUCKEYE, ARIZONA

- Location: South of the Southwest corner of Jackrabbit Trail and Southern Avenue
- □ <u>Size:</u> +/- 39.54 Acres
- ☐ **Zoning:** RR, City of Buckeye
- □ APN: 502-55-016A
- Price: Submit all offers
- ☐ Comments:
  - Located off of Jackrabbit road, which is a major arterial with a full diamond interchange off of I-10.
  - Close proximity to Interstate 10 and surrounding masterplan communities including Estrella Mountain Ranch and Verrado
  - Ideal size of 40 acres