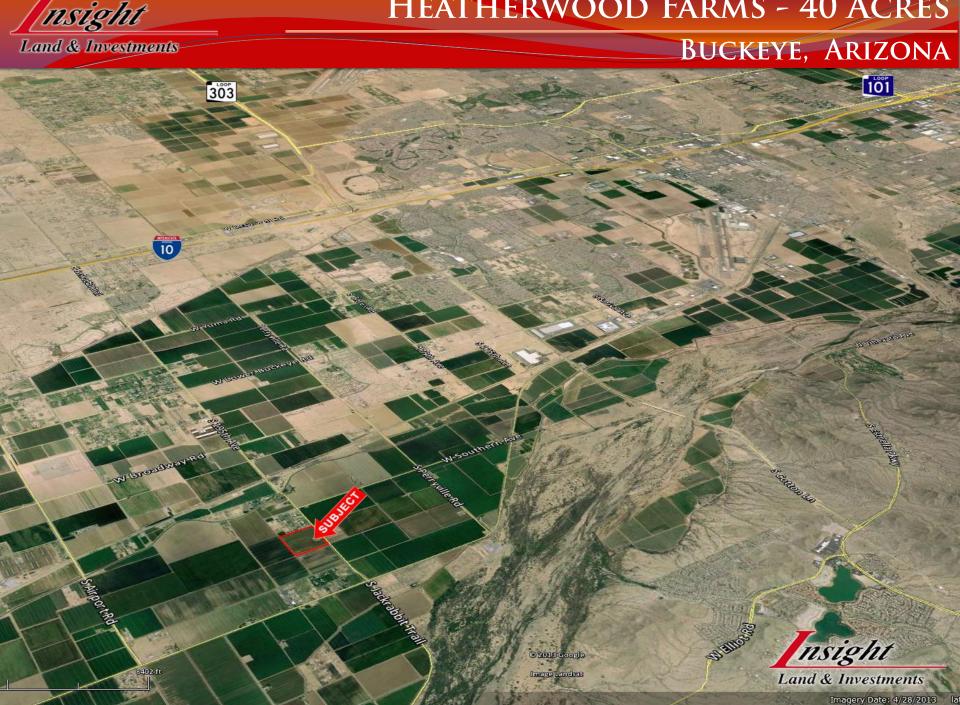

### BUCKEYE, ARIZONA

- Location: South of the Southwest corner of Jackrabbit Trail and Southern Avenue
- □ <u>Size:</u> +/- 39.54 Acres
- ☐ **Zoning:** RR, City of Buckeye
- □ APN: 502-55-016A
- Price: Submit all offers
- ☐ Comments:
  - Located off of Jackrabbit road, which is a major arterial with a full diamond interchange off of I-10.
  - Close proximity to Interstate 10 and surrounding masterplan communities including Estrella Mountain Ranch and Verrado
  - Ideal size of 40 acres