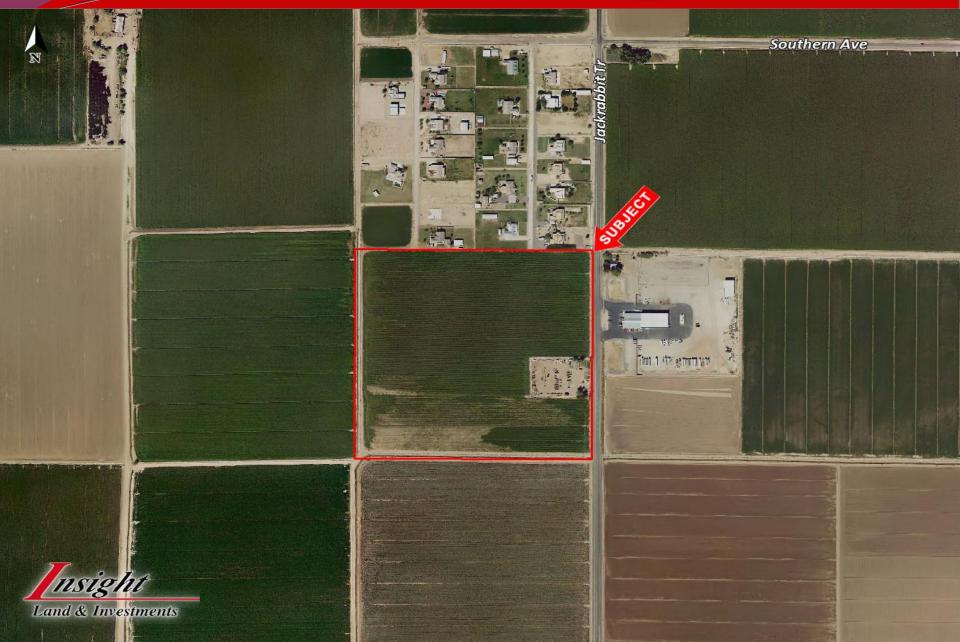

### BUCKEYE, ARIZONA

- Location: South of the Southwest corner of Jackrabbit Trail and Southern Avenue
- □ <u>Size:</u> +/- 39.54 Acres
- ☐ **Zoning:** RR, City of Buckeye
- □ APN: 502-55-016A
- Price: Submit all offers
- ☐ Comments:
  - Located off of Jackrabbit road, which is a major arterial with a full diamond interchange off of I-10.
  - Close proximity to Interstate 10 and surrounding masterplan communities including Estrella Mountain Ranch and Verrado
  - Ideal size of 40 acres

### BUCKEYE, ARIZONA