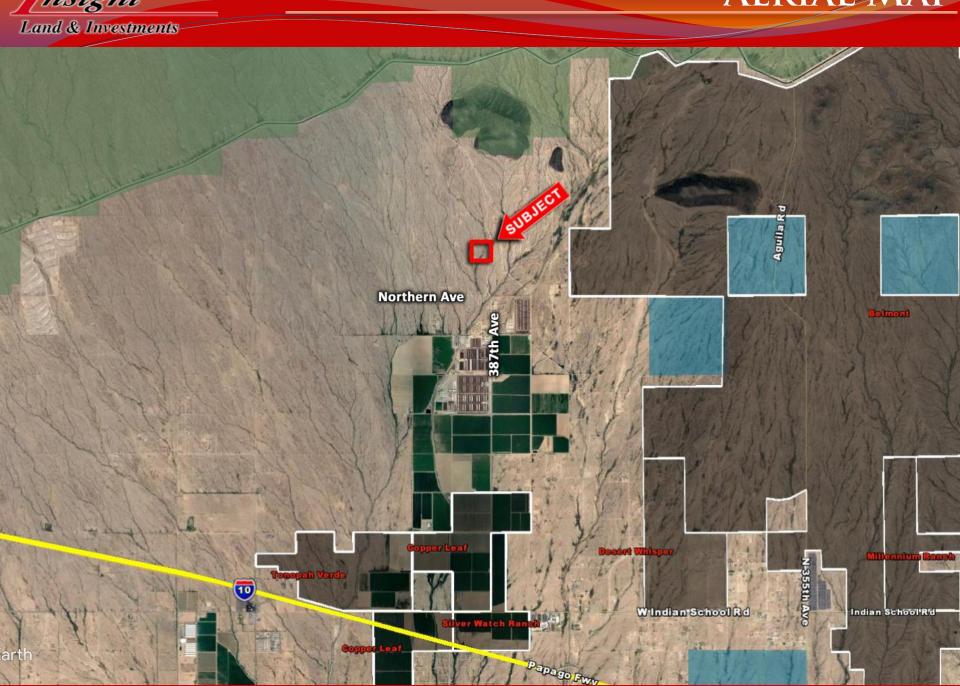

# AVAILABLE VACANT LAND

MARICOPA COUNTY, AZ

APN: 506-37-121 Zoning: RU-190 Size: +/- 36.14 Acres Taxes: \$33.14 (2017) Power: APS Water: Well Sewer: Septic

Location: N OF NWC of 387th Ave & Northern Ave, Maricopa County, AZ

Price: \$271,050 (\$7,500 Per Acre)

Comments: Property is North of the Northwest Corner of 387th Ave and Northern Ave, Maricopa County, Arizona. Property is just off pavement to the South. Power is in the area, serviced by APS. Excellent investment or 1031 exchange. Seller will consider a terms sale with 20% down payment.

# AERIAL MAP