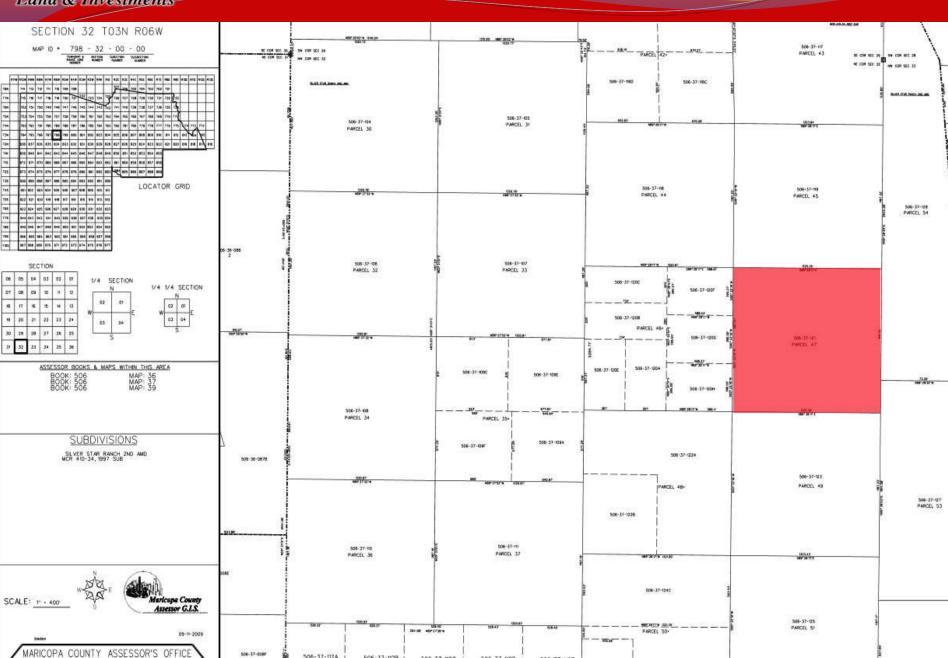

# AVAILABLE VACANT LAND

MARICOPA COUNTY, AZ

APN: 506-37-121 Zoning: RU-190 Size: +/- 36.14 Acres Taxes: \$33.14 (2017) Power: APS Water: Well Sewer: Septic

Location: N OF NWC of 387th Ave & Northern Ave, Maricopa County, AZ

Price: \$271,050 (\$7,500 Per Acre)

Comments: Property is North of the Northwest Corner of 387th Ave and Northern Ave, Maricopa County, Arizona. Property is just off pavement to the South. Power is in the area, serviced by APS. Excellent investment or 1031 exchange. Seller will consider a terms sale with 20% down payment.