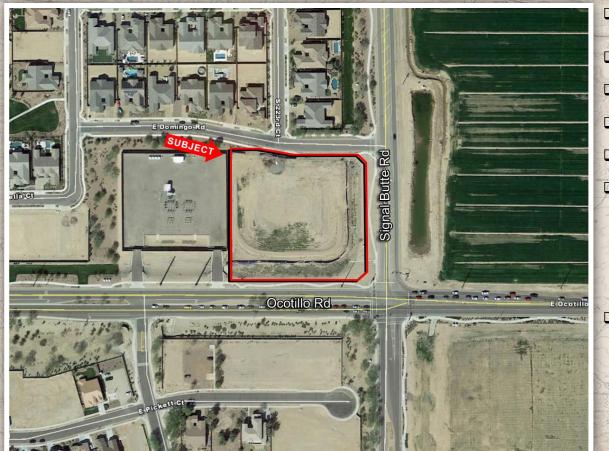

### QUEEN CREEK, AZ

Location: NWC of Ocotillo Rd & Signal Butte Rd in Queen Creek, AZ.
Size: +/- 2.78 AC
Zoning: C-1: Town of Queen Creek
APN: 314-08-667, 314-08-704
Price: \$1,635,000
Utilities: To site

Electric: SRP
Water: City of Queen Creek

Sewer: City of Queen Creek

Comments: Hard corner location on two major arterials as the retail/commercial corner to the Charleston Estates masterplan. The Meridian masterplan (+/- 2,400 residential units coming) online located at the Northeast corner, and the Church Farms masterplan (2,477 residential units) located at the Southeast corner.