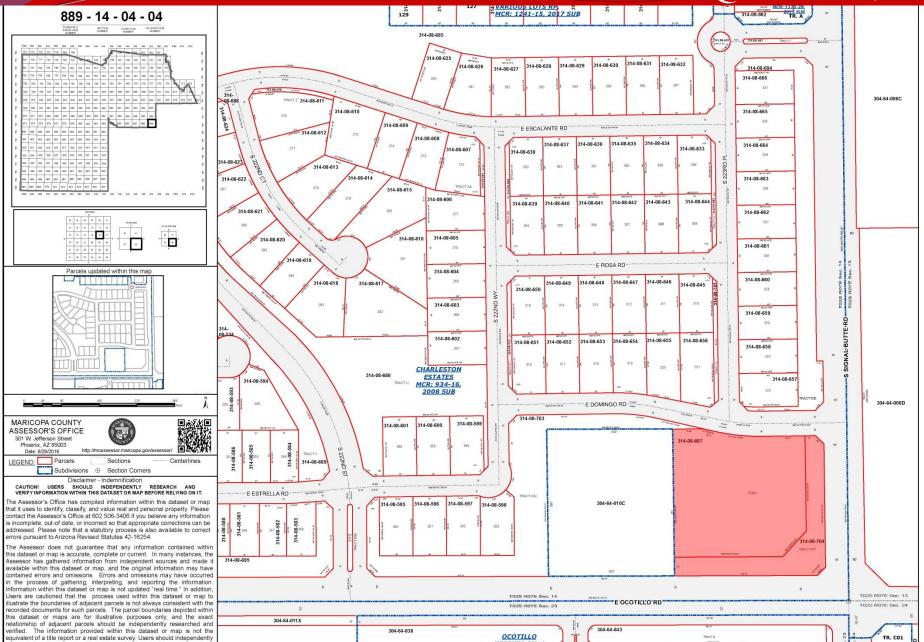

### QUEEN CREEK, AZ

Location: NWC of Ocotillo Rd & Signal Butte Rd in Queen Creek, AZ.
Size: +/- 2.78 AC
Zoning: C-1: Town of Queen Creek
APN: 314-08-667, 314-08-704
Price: \$1,635,000
Utilities: To site