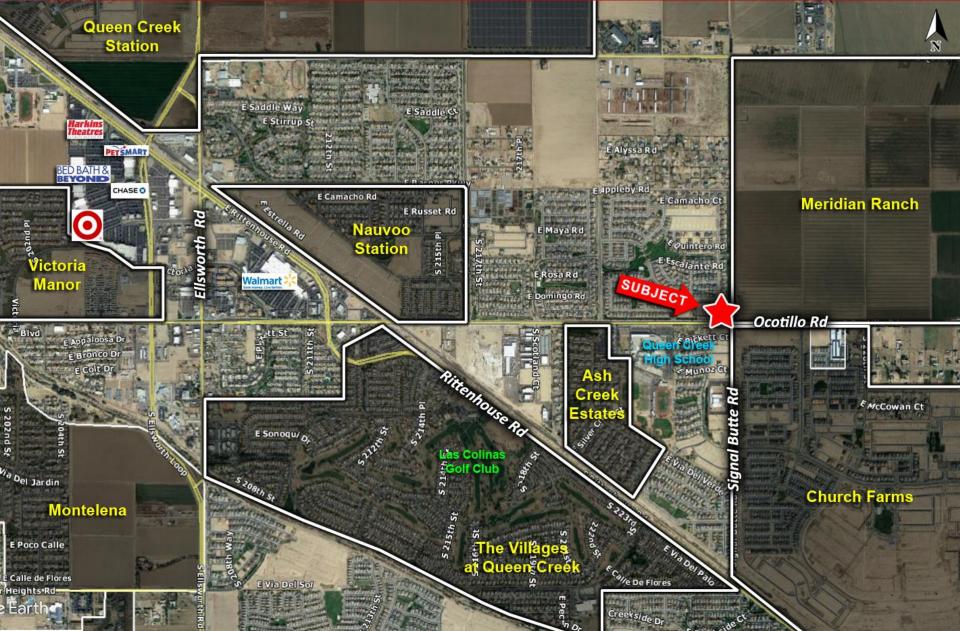

Electric: SRP
Water: City of Queen Creek

Sewer: City of Queen Creek

Comments: Hard corner location on two major arterials as the retail/commercial corner to the Charleston Estates masterplan. The Meridian masterplan (+/- 2,400 residential units coming) online located at the Northeast corner, and the Church Farms masterplan (2,477 residential units) located at the Southeast corner.