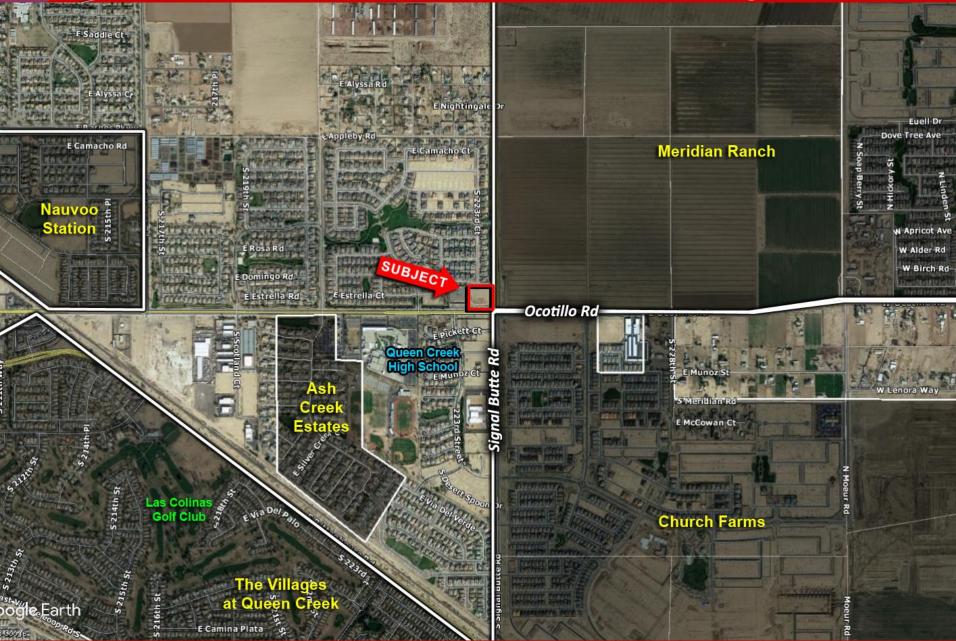

Electric: SRP
Water: City of Queen Creek

Sewer: City of Queen Creek

Comments: Hard corner location on two major arterials as the retail/commercial corner to the Charleston Estates masterplan. The Meridian masterplan (+/- 2,400 residential units coming) online located at the Northeast corner, and the Church Farms masterplan (2,477 residential units) located at the Southeast corner.