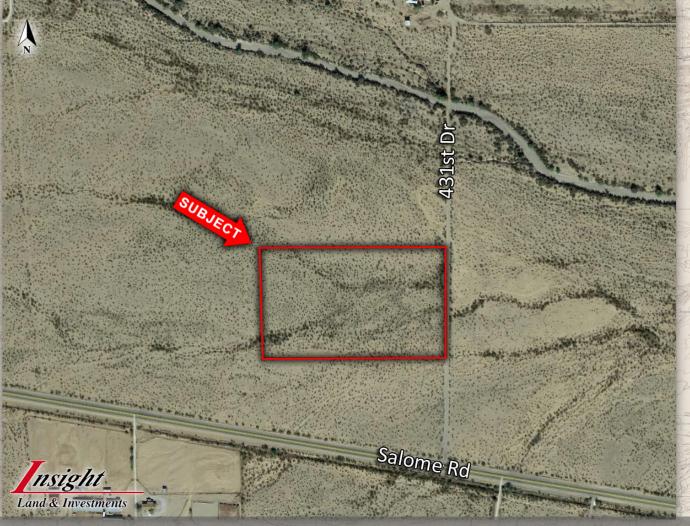

# Tonopah, Arizona

Location: 431st Ave. 1/4 mile north of Salome Rd.

APN(s): 506-33-526G

Zoning: R-43

Size: 9 +/- ACRES

<u>Utilities</u>: Electric within approx.

1,200'

Price/Terms: \$108,000

Seller will carry

Comments: Five minutes from I-10, stores, gas stations, food, post office. Gorgeous views of Saddle Mountain. Great horse property with hundreds of acres of BLM land approximately 1 mile south of the property.

## 431st Ave. ¼ mile north of Salome Rd.

MCR 442-12, 1998 SUB