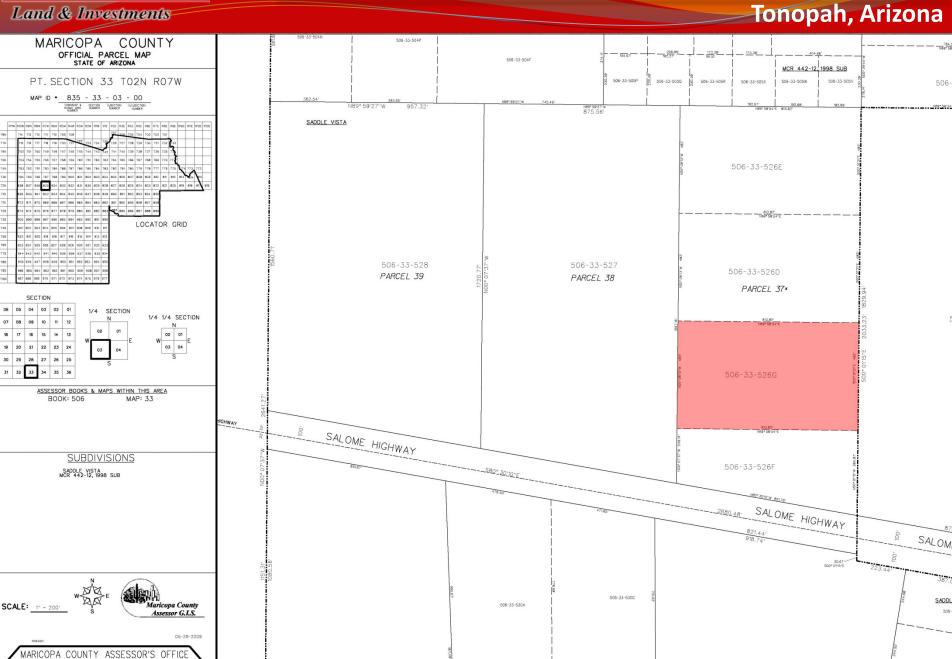

# Tonopah, Arizona

Location: 431st Ave. 1/4 mile north of Salome Rd.

APN(s): 506-33-526G

Zoning: R-43

Size: 9 +/- ACRES

<u>Utilities</u>: Electric within approx.

1,200'

Price/Terms: \$108,000

## 431st Ave. ¼ mile north of Salome Rd.

MCR 442-12, 1998 SUB