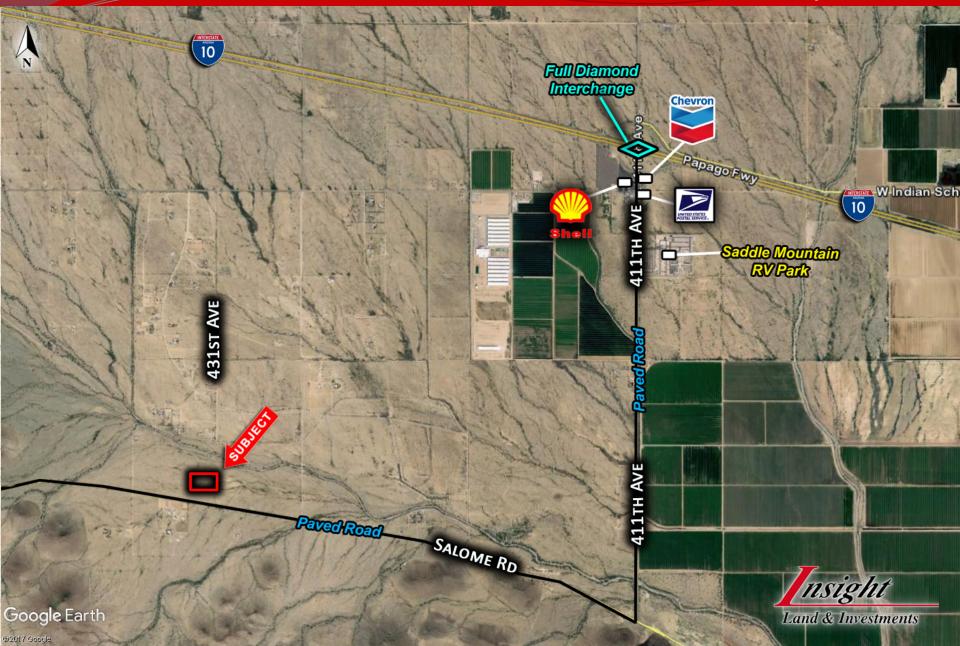

# Tonopah, Arizona

Location: 431st Ave. 1/4 mile north of Salome Rd.

APN(s): 506-33-526G

Zoning: R-43

Size: 9 +/- ACRES

<u>Utilities</u>: Electric within approx.

1,200'

Price/Terms: \$108,000

Seller will carry

Comments: Five minutes from I-10, stores, gas stations, food, post office. Gorgeous views of Saddle Mountain. Great horse property with hundreds of acres of BLM land approximately 1 mile south of the property.