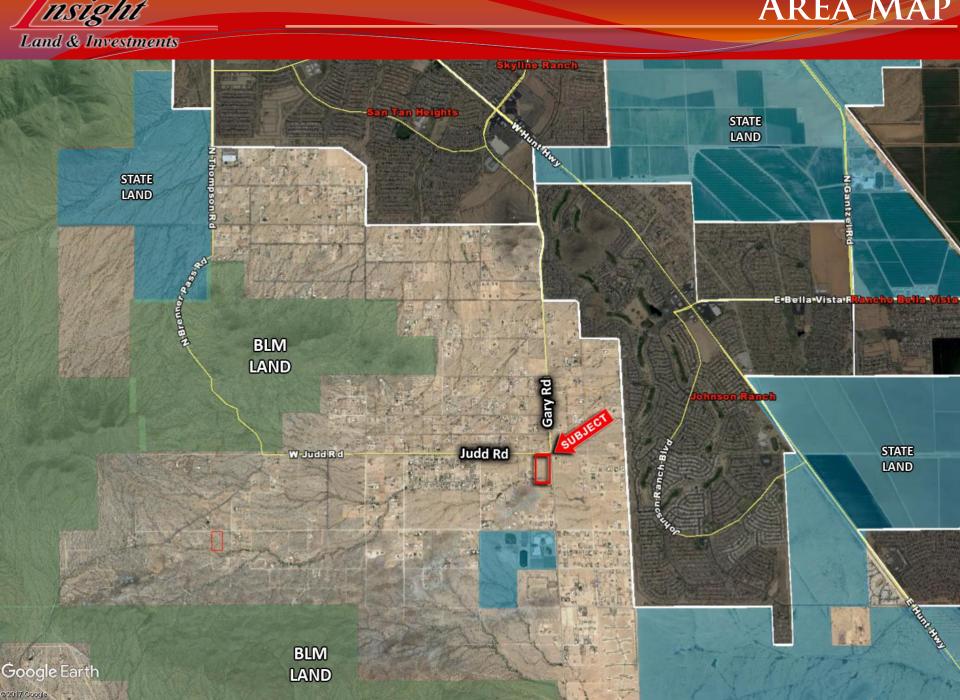

Rd and Gary Rd. Electricity is to the site, water lines run along the southern boundary of the property, and is provided by Johnson Utilities. Excellent investment or 1031 exchange.

### EXCLUSIVELY LISTED

Insight Land & Investments 7400 E McDonald Dr, Ste 121 Scottsdale, Arizona 85250 602.385.1515 www.insightland.com All information furnished regarding property for sale, rental or financing is from sources deemed reliable, but no warranty or representation is made to the accuracy thereof and same is subject to errors, omissions, change of price, rental or other conditions prior to sale, lease or financing or withdrawal without notice. No liability of any kind is to be imposed on the broker herein.

#### **Kenneth Reycraft**

Direct: 602-385-1529 kreycraft@insightland.com



# AREA MAP





@2017 Google

## AERIAL MAP



SEE MAP 509-20

Land & Investments



509-19\_1 SEC. 25 T.03S. R.07E. **BONANZA HIGHLANDS AMD** SURVEY BK 2 - PG 192 LOCATION MAPS 17 22 33 34 08/02/2016 PINAL . COUNTY wide open apparently **Pinal County Assessor** THIS MAP DOES NOT REPRESENT A SURVEY. NO LIABILITY IS ASSUMED FOR THE ACCURACY OF THE DATA DELINEATED HEREIN, EITHER EXPRESSED OR IMPLIED BY PINAL COUNTY OR ITS EMPLOYEES. THIS MAP IS COMPILED FROM

OFFICIAL RECORDS, INCLUDING PLATS, SURVEYS, RECORDED DEEDS AND CONTRACTS, AND ONLY CONTAINS INFORMATION REQUIRED FOR THE PINAL

COUNTY ASSESSOR'S OFFICE PURPOSES.