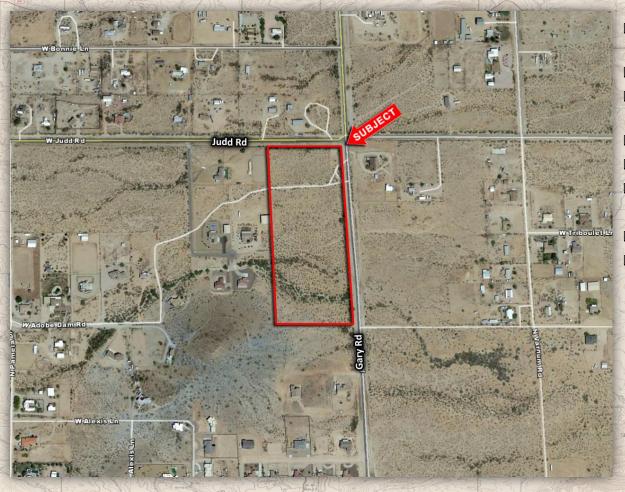

### AVAILABLE VACANT LAND

PINAL COUNTY, AZ

Land & Investments

- <u>Location:</u> SWC Judd Road & Gary Road, Pinal County, AZ
- APN: 509-19-011F, 011G, 011H, 011J
- **Zoning**: SR-Suburban Ranch (1 unit per 3.3 acres)
- Size: +/- 17.52 Acres
- **Taxes:** \$3,007.98 (2017)
- Price: \$1,051,200 (\$60,000 per Acre)
- Municipality: Pinal County
- Comments: Subject property is located at the southwest corner of Judd Rd and Gary Rd. Close proximity to the San Tan Mountain Regional Park. Paved access off Judd Rd and Gary Rd. Electricity is to the site, water lines run along the southern boundary of the property, and is provided by Johnson Utilities. Excellent investment or 1031 exchange.