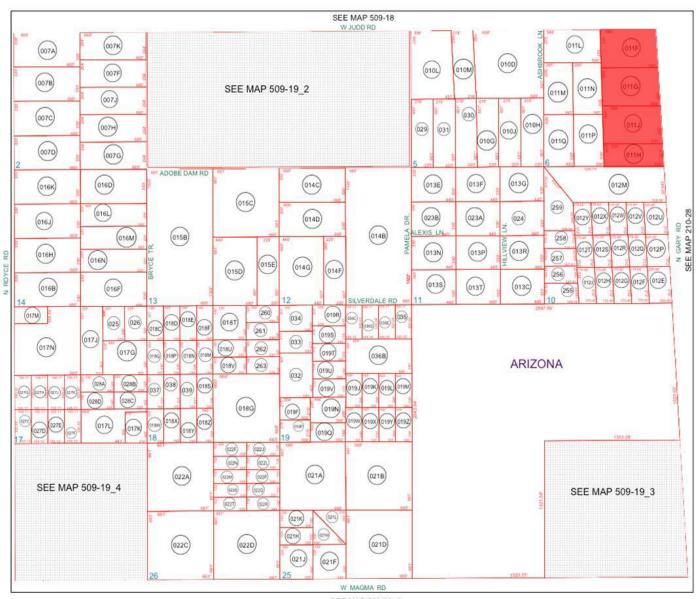

## AERIAL MAP

SEE MAP 509-20

Land & Investments

509-19\_1 SEC. 25 T.03S. R.07E. **BONANZA HIGHLANDS AMD** SURVEY BK 2 - PG 192 LOCATION MAPS 17 22 33 34 08/02/2016 PINAL . COUNTY wide open apparently **Pinal County Assessor** THIS MAP DOES NOT REPRESENT A SURVEY. NO LIABILITY IS ASSUMED FOR THE ACCURACY OF THE DATA DELINEATED HEREIN, EITHER EXPRESSED OR IMPLIED BY PINAL COUNTY OR ITS EMPLOYEES. THIS MAP IS COMPILED FROM

OFFICIAL RECORDS, INCLUDING PLATS, SURVEYS, RECORDED DEEDS AND CONTRACTS, AND ONLY CONTAINS INFORMATION REQUIRED FOR THE PINAL

COUNTY ASSESSOR'S OFFICE PURPOSES.