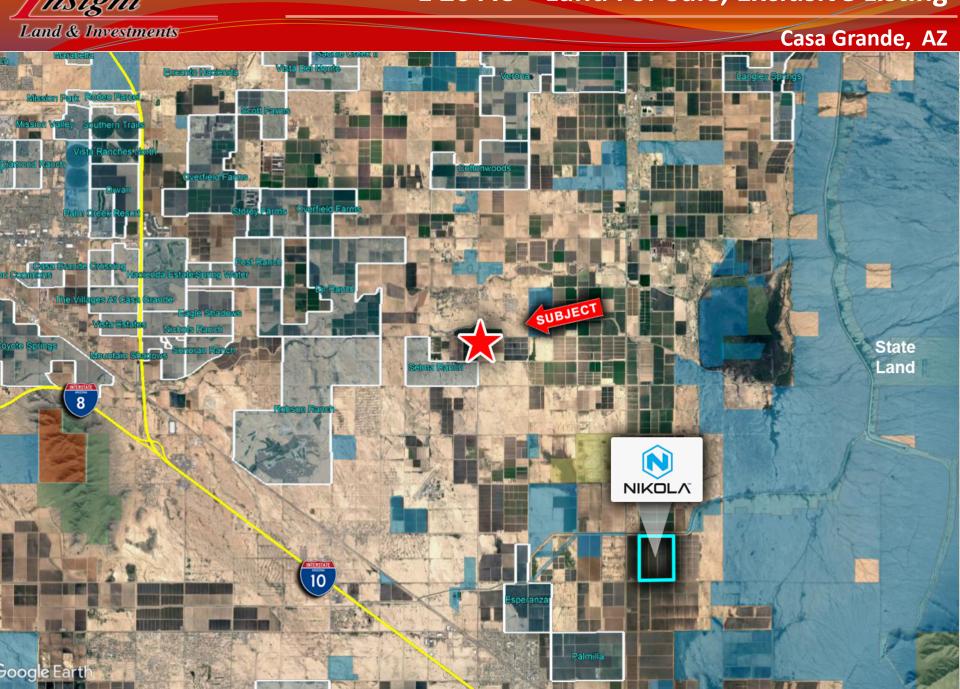

#### Casa Grande, AZ

- <u>Location:</u> SWC of Selma Hwy and Eleven Mile Corner Rd in Casa Grande, AZ.
- □ <u>APN</u>: 402-02-001C
- Size: ± 19.83 AC
- □ **Zoning:** GR
- **□** *Taxes*: \$1,223.30 (2020)
- □ <u>Utilities</u>: All to Site
- □ *Price:* \$25,000/acre.
- Comments: The property is located on the hard corner of two major section line roads for the region. Both Selma Road and 11 Mile Corner Road are paved arterials. Within proximity to the Nikola Semi Factory, currently under construction, this location is primed for future commercial or industrial uses. Perfect for speculation or 1031 exchange in the vastly appreciating Pinal County submarket.