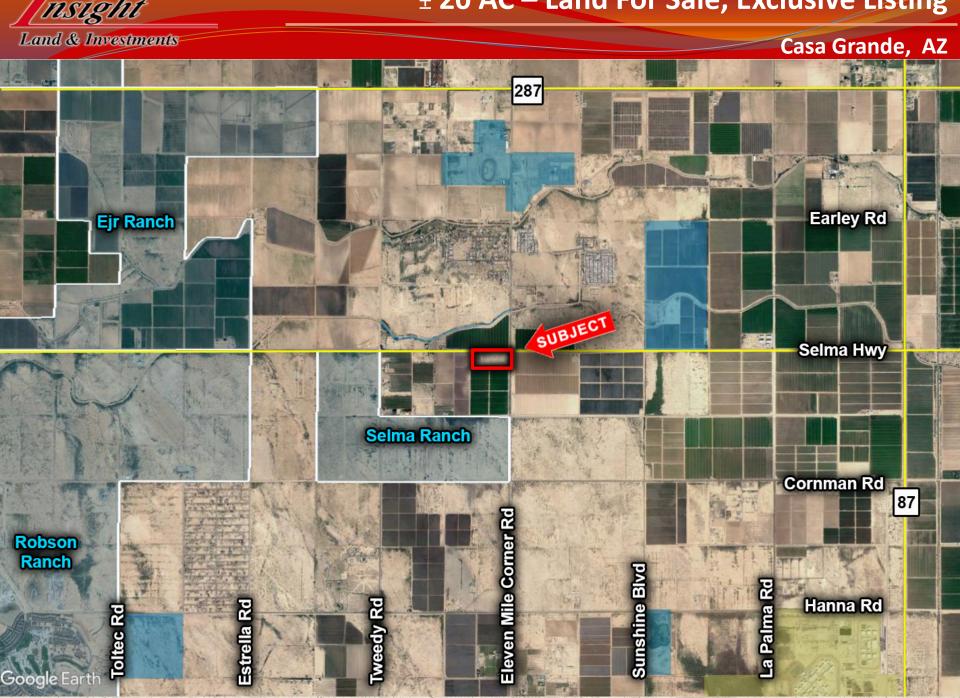

#### Casa Grande, AZ

- <u>Location:</u> SWC of Selma Hwy and Eleven Mile Corner Rd in Casa Grande, AZ.
- □ <u>APN</u>: 402-02-001C
- Size: ± 19.83 AC
- □ **Zoning:** GR
- **□** *Taxes*: \$1,223.30 (2020)
- □ <u>Utilities</u>: All to Site
- □ *Price:* \$25,000/acre.
- Comments: The property is located on the hard corner of two major section line roads for the region. Both Selma Road and 11 Mile Corner Road are paved arterials. Within proximity to the Nikola Semi Factory, currently under construction, this location is primed for future commercial or industrial uses. Perfect for speculation or 1031 exchange in the vastly appreciating Pinal County submarket.