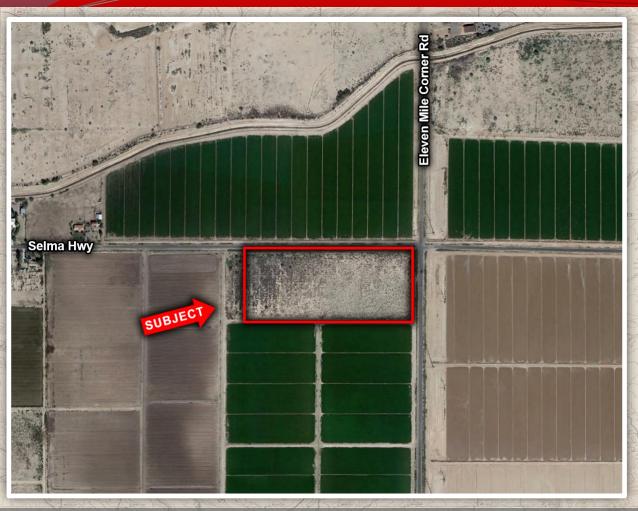

#### Casa Grande, AZ

- <u>Location:</u> SWC of Selma Hwy and Eleven Mile Corner Rd in Casa Grande, AZ.
- □ <u>APN</u>: 402-02-001C
- Size: ± 19.83 AC
- □ **Zoning:** GR
- **□** *Taxes*: \$1,223.30 (2020)
- □ <u>Utilities</u>: All to Site
- □ *Price:* \$25,000/acre.
- Comments: The property is located on the hard corner of two major section line roads for the region. Both Selma Road and 11 Mile Corner Road are paved arterials. Within proximity to the Nikola Semi Factory, currently under construction, this location is primed for future commercial or industrial uses. Perfect for speculation or 1031 exchange in the vastly appreciating Pinal County submarket.