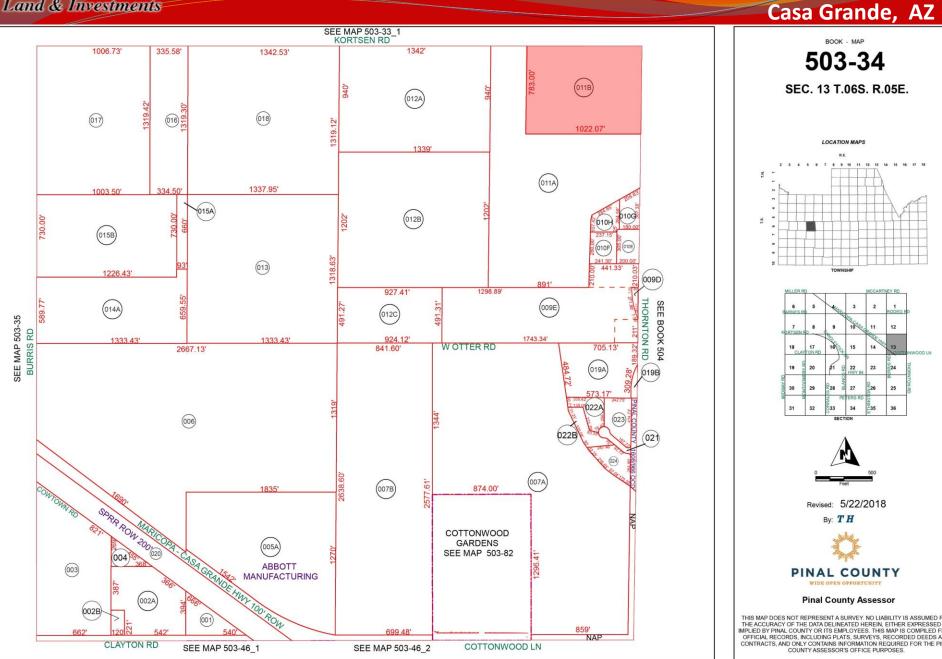

# ± 18.35 AC - Available Land For Sale

Grande, AZ.

APN: 503-34-011B

Size: ± 18.35 AC

of Casa Grande)

Price: \$3.00/ft.

Distribution Center, etc.)

Utilities: All to Site

### Casa Grande, AZ

Location: SW Corner of Kortsen

Zoning: UR - Urban Ranch (City

**Comments:** Located within the vastly expanding industrial/employment corridor of west Casa Grande. This development ready parcel has all utilities to site (cpacity to be verified by Buyer) and located less than 3 miles from the new multi-billiondollar Lucid Facility as well as other major industrial facilities (Abbot Labroratories, Frito Lay, Walmart