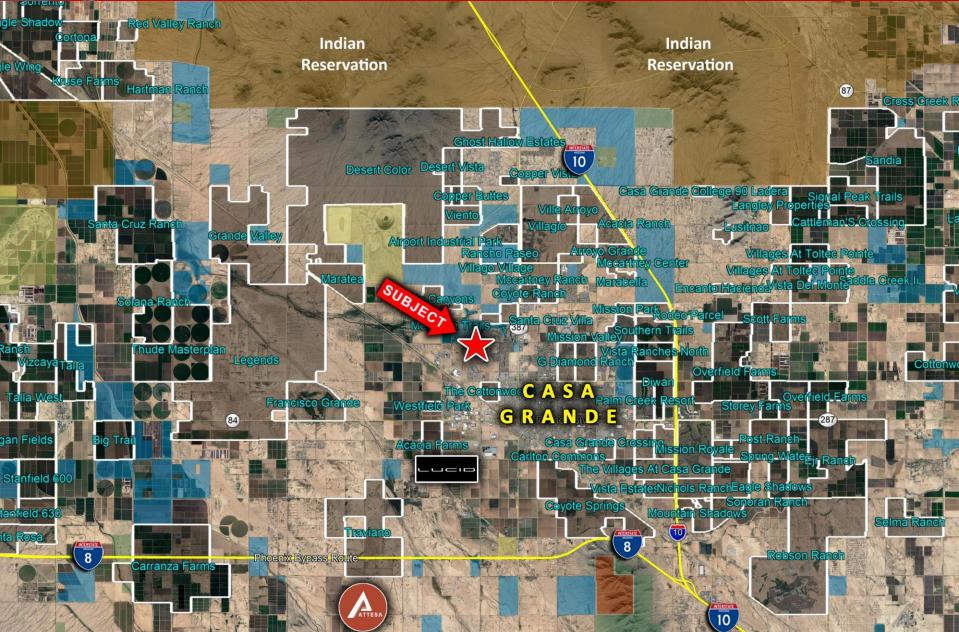

### Casa Grande, AZ

Location: SW Corner of Kortsen

Zoning: UR - Urban Ranch (City

**Comments:** Located within the vastly expanding industrial/employment corridor of west Casa Grande. This development ready parcel has all utilities to site (cpacity to be verified by Buyer) and located less than 3 miles from the new multi-billiondollar Lucid Facility as well as other major industrial facilities (Abbot Labroratories, Frito Lay, Walmart