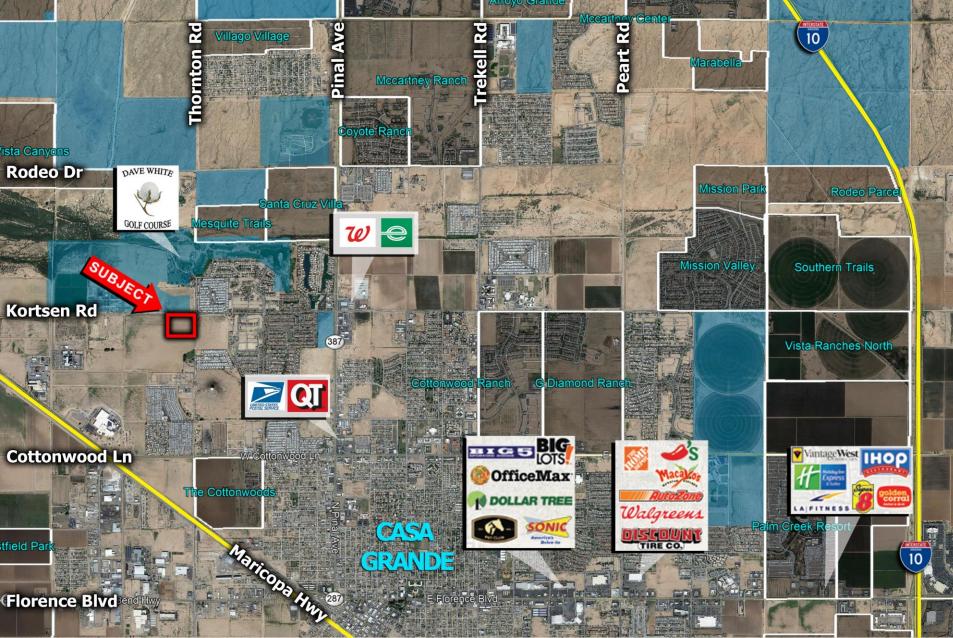

### Casa Grande, AZ

Location: SW Corner of Kortsen

Zoning: UR - Urban Ranch (City

**Comments:** Located within the vastly expanding industrial/employment corridor of west Casa Grande. This development ready parcel has all utilities to site (cpacity to be verified by Buyer) and located less than 3 miles from the new multi-billiondollar Lucid Facility as well as other major industrial facilities (Abbot Labroratories, Frito Lay, Walmart