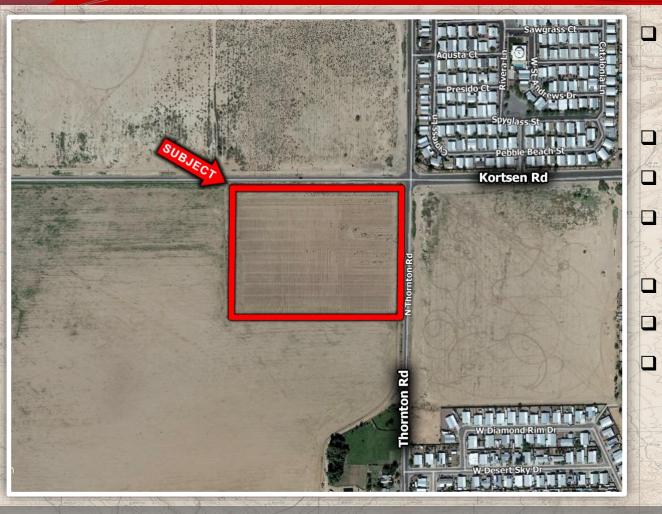

### Casa Grande, AZ

Location: SW Corner of Kortsen

Zoning: UR - Urban Ranch (City

**Comments:** Located within the vastly expanding industrial/employment corridor of west Casa Grande. This development ready parcel has all utilities to site (cpacity to be verified by Buyer) and located less than 3 miles from the new multi-billiondollar Lucid Facility as well as other major industrial facilities (Abbot Labroratories, Frito Lay, Walmart

Rd and Thornton Rd in Casa