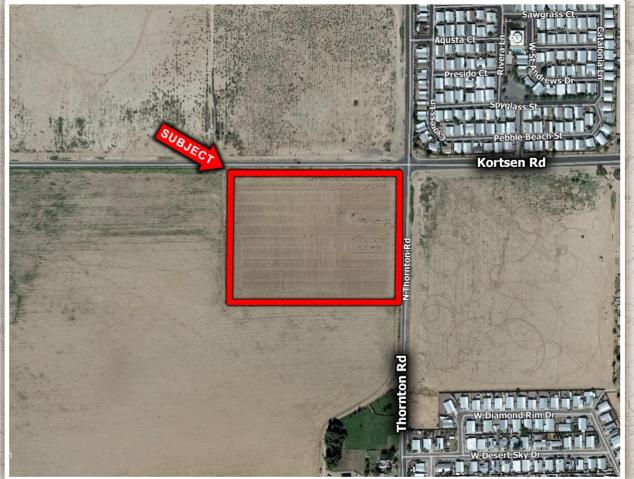

#### Casa Grande, AZ

- Location: SW Corner of Kortsen Rd and Thornton Rd in Casa Grande, AZ.
- **APN**: 503-34-011B
- ☐ **Size:** ± 18.35 AC
- ☐ **Zoning:** UR Urban Ranch (City

of Casa Grande)

- ☐ *Utilities*: All to Site
- ☐ *Price:* Submit
- **□** Comments: