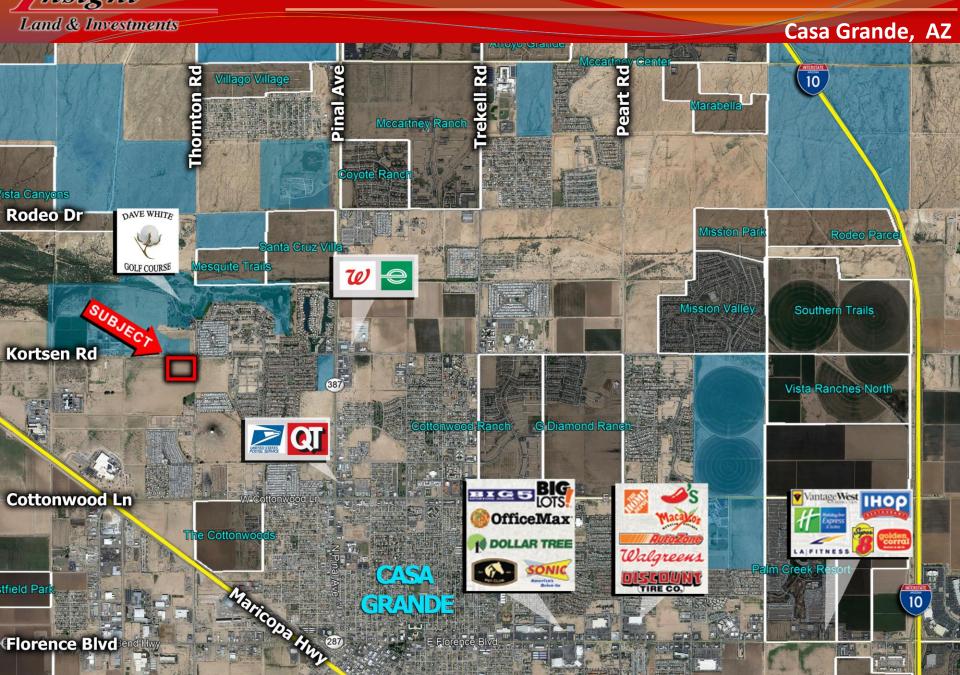

#### Casa Grande, AZ

- Location: SW Corner of Kortsen Rd and Thornton Rd in Casa Grande, AZ.
- **APN**: 503-34-011B
- ☐ **Size:** ± 18.35 AC
- ☐ **Zoning:** UR Urban Ranch (City

of Casa Grande)

- ☐ *Utilities*: All to Site
- ☐ *Price:* Submit
- **□** Comments: