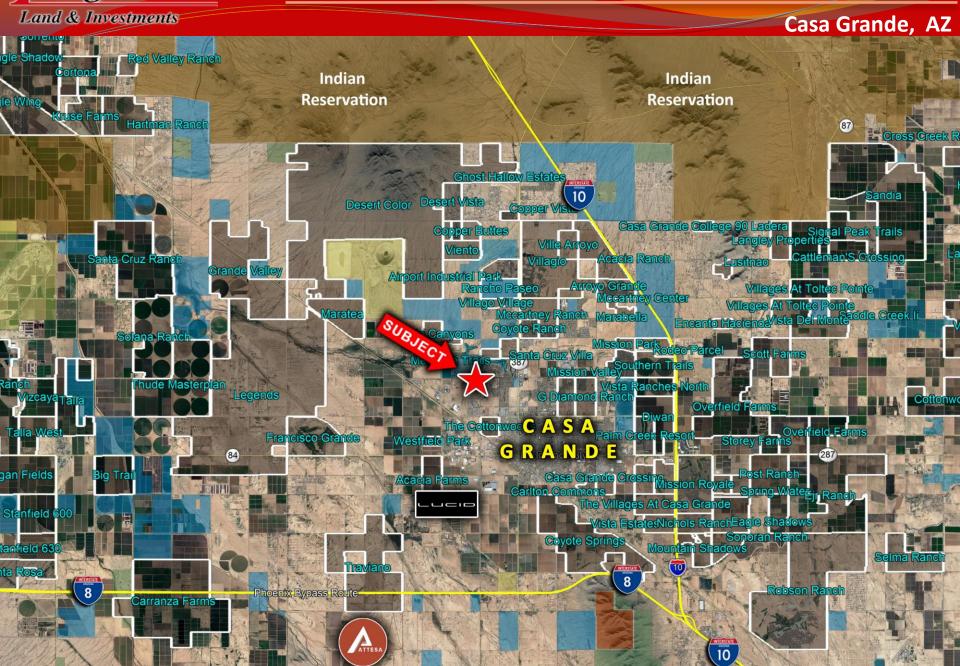

#### Casa Grande, AZ

- Location: SW Corner of Kortsen Rd and Thornton Rd in Casa Grande, AZ.
- **APN**: 503-34-011B
- ☐ **Size:** ± 18.35 AC
- ☐ **Zoning:** UR Urban Ranch (City

of Casa Grande)

- ☐ *Utilities*: All to Site
- ☐ *Price:* Submit
- **□** Comments: