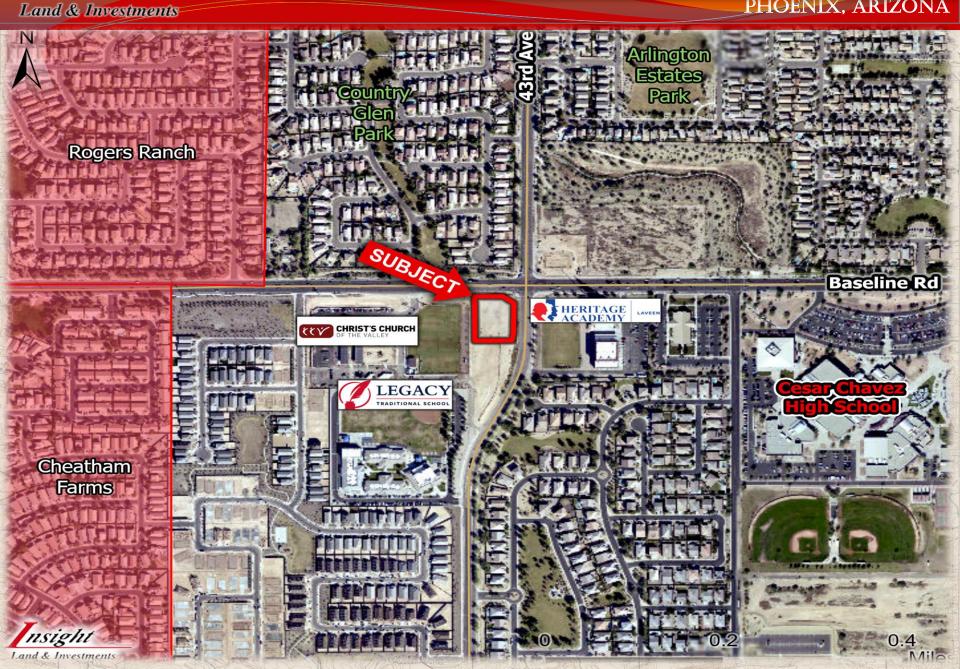

#### SWC 43<sup>RD</sup> AVENUE & BASELINE ROAD

PHOENIX, ARIZONA

- Location: SWC 43rd Avenue & Baseline Road
- > <u>Size:</u> +/- 1.2 acres / 52,518 square feet
- > **Price:** \$1,250,000
- > **Zoning:** C-2
- > Utilities: All to site
- > Comments:
- Great opportunity to own one of the last vacant commercial corners along Baseline Road in the fast-growing Laveen area of Phoenix.
- Site is located just over two miles from the Loop 202 and Baseline Road interchange, which from a development standpoint is the most desirable interchange on the entire South Mountain Freeway.
- Strong demographics in the immediate area, and daily traffic counts at the 43rd Avenue & Baseline Road intersection exceed 53,000 VPD (ESRI)

## SWC 43<sup>RD</sup> AVENUE & BASELINE ROAD

PHOENIX, ARIZONA

Land & Investments