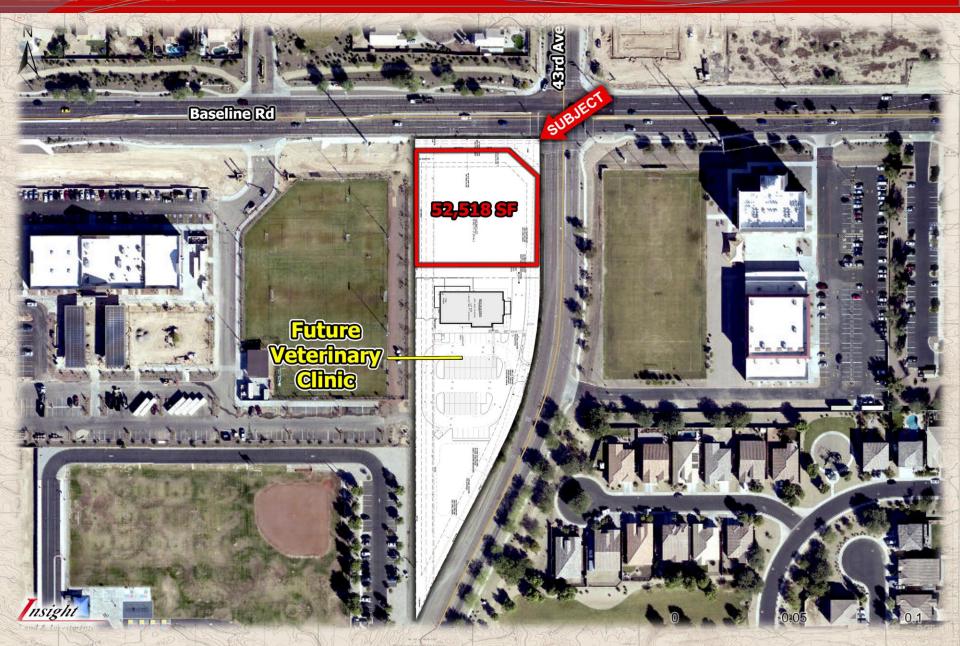

#### SWC 43<sup>RD</sup> AVENUE & BASELINE ROAD

PHOENIX, ARIZONA

- Location: SWC 43rd Avenue & Baseline Road
- > <u>Size:</u> +/- 1.2 acres / 52,518 square feet
- > **Price:** \$1,250,000
- > **Zoning:** C-2
- > Utilities: All to site
- > Comments:
- Great opportunity to own one of the last vacant commercial corners along Baseline Road in the fast-growing Laveen area of Phoenix.
- Site is located just over two miles from the Loop 202 and Baseline Road interchange, which from a development standpoint is the most desirable interchange on the entire South Mountain Freeway.
- Strong demographics in the immediate area, and daily traffic counts at the 43rd Avenue & Baseline Road intersection exceed 53,000 VPD (ESRI)

# SWC 43RD AVENUE & BASELINE ROAD

PHOENIX, ARIZONA