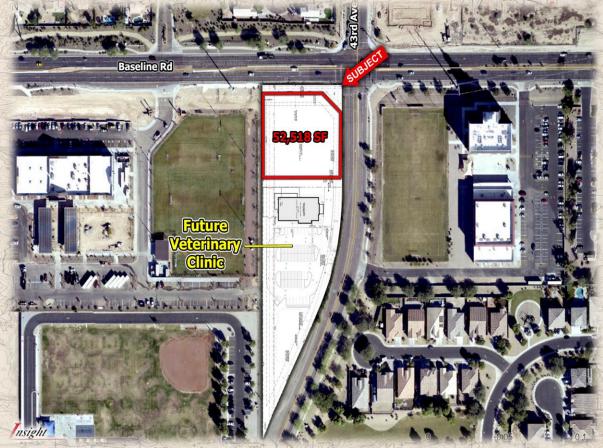

#### SWC 43<sup>RD</sup> AVENUE & BASELINE ROAD

PHOENIX, ARIZONA

- Location: SWC 43rd Avenue & Baseline Road
- > <u>Size:</u> +/- 1.2 acres / 52,518 square feet
- > **Price:** \$1,250,000
- > **Zoning:** C-2
- > Utilities: All to site
- > Comments:
- Great opportunity to own one of the last vacant commercial corners along Baseline Road in the fast-growing Laveen area of Phoenix.
- Site is located just over two miles from the Loop 202 and Baseline Road interchange, which from a development standpoint is the most desirable interchange on the entire South Mountain Freeway.
- Strong demographics in the immediate area, and daily traffic counts at the 43rd Avenue & Baseline Road intersection exceed 53,000 VPD (ESRI)

# SWC 43RD AVENUE & BASELINE ROAD

PHOENIX, ARIZONA