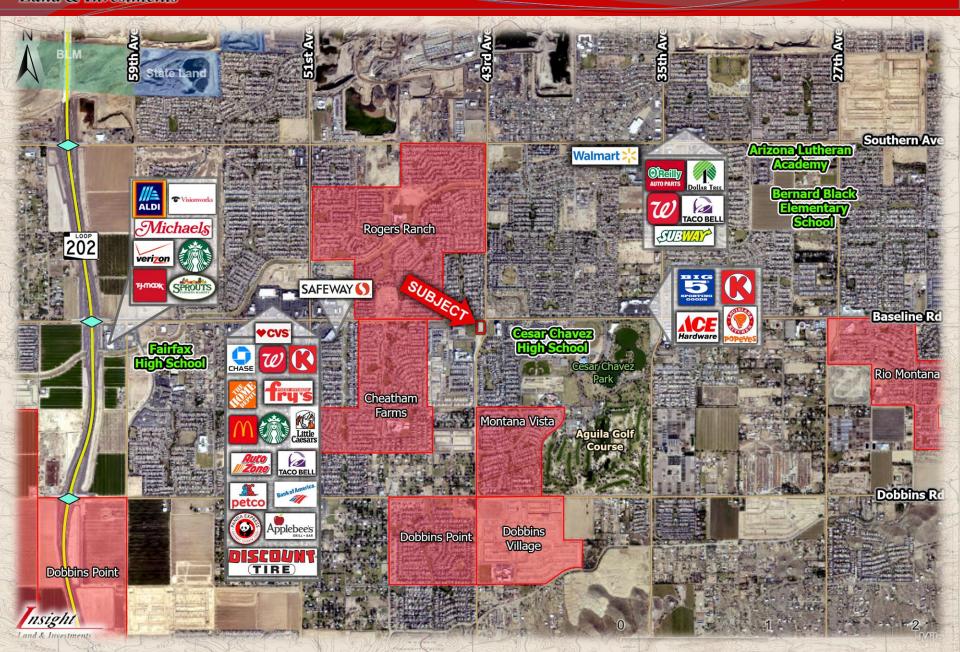

#### SWC 43<sup>RD</sup> AVENUE & BASELINE ROAD

PHOENIX, ARIZONA

- Location: SWC 43rd Avenue & Baseline Road
- > <u>Size:</u> +/- 1.2 acres / 52,518 square feet
- > **Price:** \$1,250,000
- > **Zoning:** C-2
- > Utilities: All to site
- > Comments:
- Great opportunity to own one of the last vacant commercial corners along Baseline Road in the fast-growing Laveen area of Phoenix.
- Site is located just over two miles from the Loop 202 and Baseline Road interchange, which from a development standpoint is the most desirable interchange on the entire South Mountain Freeway.
- Strong demographics in the immediate area, and daily traffic counts at the 43rd Avenue & Baseline Road intersection exceed 53,000 VPD (ESRI)

# SWC 43RD AVENUE & BASELINE ROAD

PHOENIX, ARIZONA