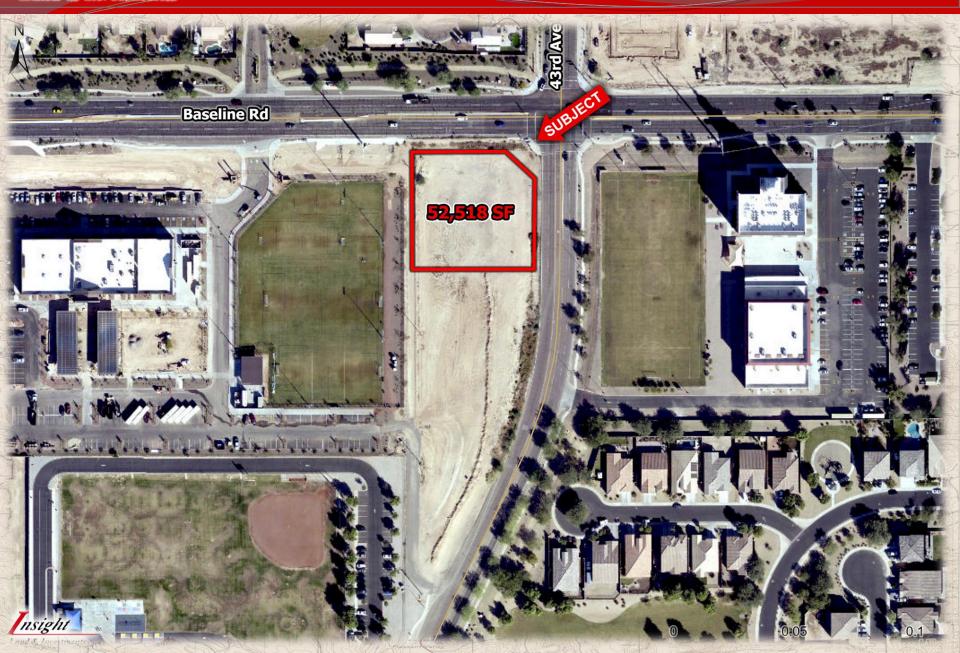

#### SWC 43<sup>RD</sup> AVENUE & BASELINE ROAD

PHOENIX, ARIZONA

- Location: SWC 43rd Avenue & Baseline Road
- > <u>Size:</u> +/- 1.2 acres / 52,518 square feet
- > **Price:** \$1,250,000
- > **Zoning:** C-2
- > Utilities: All to site
- > Comments:
- Great opportunity to own one of the last vacant commercial corners along Baseline Road in the fast-growing Laveen area of Phoenix.
- Site is located just over two miles from the Loop 202 and Baseline Road interchange, which from a development standpoint is the most desirable interchange on the entire South Mountain Freeway.
- Strong demographics in the immediate area, and daily traffic counts at the 43rd Avenue & Baseline Road intersection exceed 53,000 VPD (ESRI)

## SWC 43<sup>RD</sup> AVENUE & BASELINE ROAD

PHOENIX, ARIZONA

Land & Investments