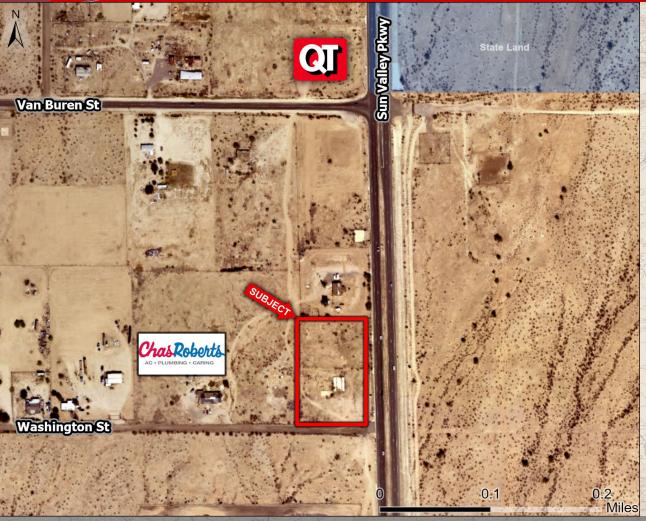

Land & Investments

Buckeye, AZ

- > <u>Size:</u> 2.73 Acres 118,788 SQ.FT.
- Zoning: GC (General Commerce)
- <u>Utilities:</u> APS, Water City of Buckeye, Sewer – Septic site
- Price: \$1,544,244 -\$13.00/SQ.FT.
- **Comments:**
- Excellent opportunity to develop commercial space in a vastly underserved part of West Buckeye.
- ✓ Hard Corner of Washington & Sun Valley Pkwy.
- Ability to exclusively serve the entire local population, including the sold out 2,918 lot Tartesso Community to the North, the 336 lot West Phoenix Estates community to the West, as well as the incoming 100,000 home Teravalis community, who's residents will all access their homes via the Sun Valley Pkwy. As of today, the entire existing local population (approximately 10,000 people) travel to I-10 & Watson for the nearest commercial service.
  - <u>Teravalis</u>, formerly known as Douglas Ranch, began construction on 10/28/2022 and will reportedly create 1.5 jobs for every home.