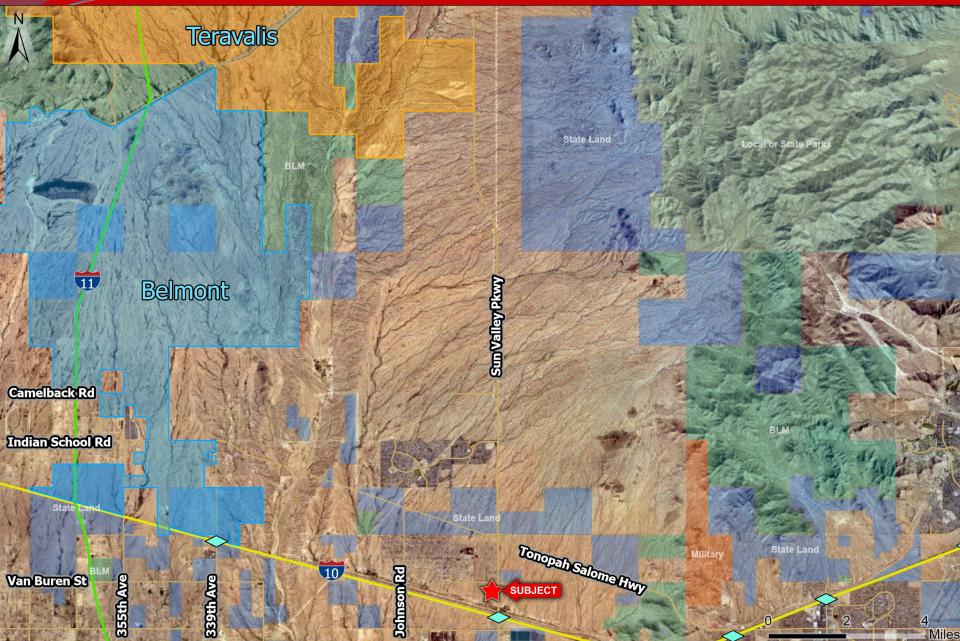

Land & Investments

Buckeye, AZ

- > <u>Size:</u> 2.73 Acres 118,788 SQ.FT.
- Zoning: GC (General Commerce)
- <u>Utilities:</u> APS, Water City of Buckeye, Sewer – Septic site
- Price: \$1,544,244 -\$13.00/SQ.FT.
- **Comments:**
- Excellent opportunity to develop commercial space in a vastly underserved part of West Buckeye.
- ✓ Hard Corner of Washington & Sun Valley Pkwy.
- Ability to exclusively serve the entire local population, including the sold out 2,918 lot Tartesso Community to the North, the 336 lot West Phoenix Estates community to the West, as well as the incoming 100,000 home Teravalis community, who's residents will all access their homes via the Sun Valley Pkwy. As of today, the entire existing local population (approximately 10,000 people) travel to I-10 & Watson for the nearest commercial service.
  - <u>Teravalis</u>, formerly known as Douglas Ranch, began construction on 10/28/2022 and will reportedly create 1.5 jobs for every home.