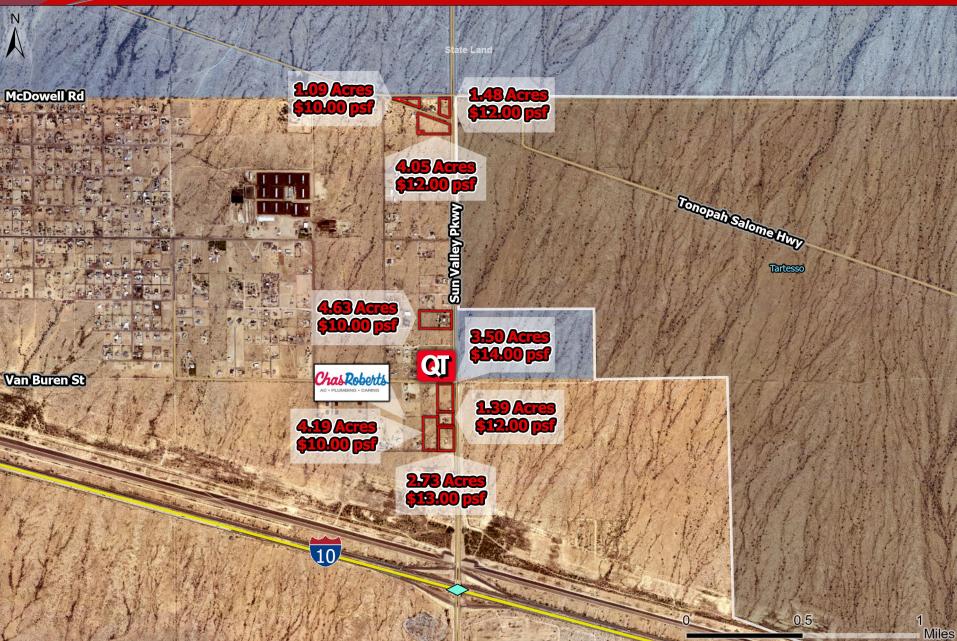

Land & Investments

Buckeye, AZ

- > <u>Size:</u> 2.73 Acres 118,788 SQ.FT.
- Zoning: GC (General Commerce)
- <u>Utilities:</u> APS, Water City of Buckeye, Sewer – Septic site
- Price: \$1,544,244 -\$13.00/SQ.FT.
- **Comments:**
- Excellent opportunity to develop commercial space in a vastly underserved part of West Buckeye.
- ✓ Hard Corner of Washington & Sun Valley Pkwy.
- Ability to exclusively serve the entire local population, including the sold out 2,918 lot Tartesso Community to the North, the 336 lot West Phoenix Estates community to the West, as well as the incoming 100,000 home Teravalis community, who's residents will all access their homes via the Sun Valley Pkwy. As of today, the entire existing local population (approximately 10,000 people) travel to I-10 & Watson for the nearest commercial service.
  - <u>Teravalis</u>, formerly known as Douglas Ranch, began construction on 10/28/2022 and will reportedly create 1.5 jobs for every home.