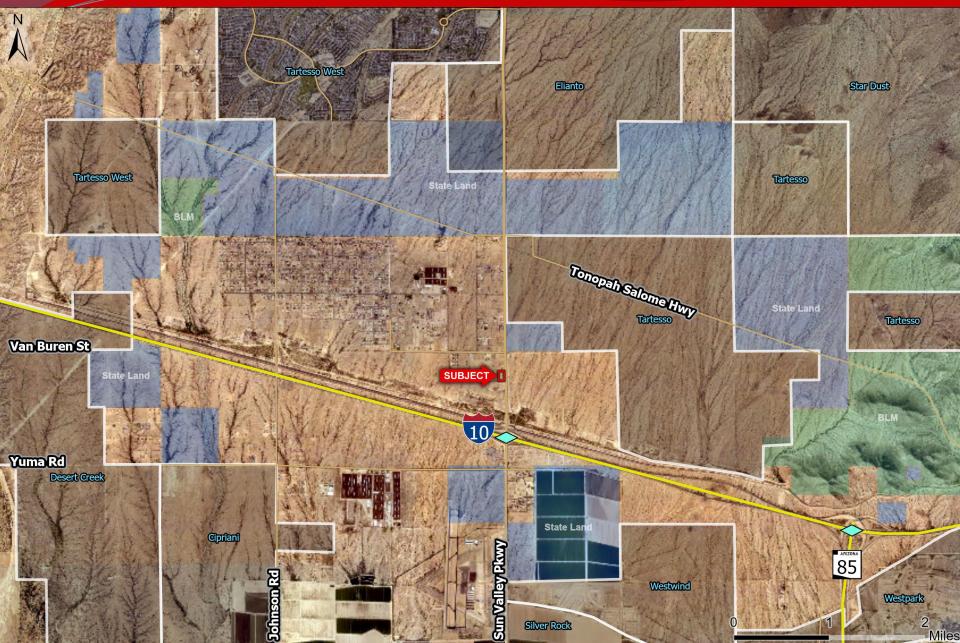

Land & Investments

Buckeye, AZ

- > <u>Size:</u> 2.73 Acres 118,788 SQ.FT.
- Zoning: GC (General Commerce)
- <u>Utilities:</u> APS, Water City of Buckeye, Sewer – Septic site
- Price: \$1,544,244 -\$13.00/SQ.FT.
- **Comments:**
- Excellent opportunity to develop commercial space in a vastly underserved part of West Buckeye.
- ✓ Hard Corner of Washington & Sun Valley Pkwy.
- Ability to exclusively serve the entire local population, including the sold out 2,918 lot Tartesso Community to the North, the 336 lot West Phoenix Estates community to the West, as well as the incoming 100,000 home Teravalis community, who's residents will all access their homes via the Sun Valley Pkwy. As of today, the entire existing local population (approximately 10,000 people) travel to I-10 & Watson for the nearest commercial service.
  - <u>Teravalis</u>, formerly known as Douglas Ranch, began construction on 10/28/2022 and will reportedly create 1.5 jobs for every home.