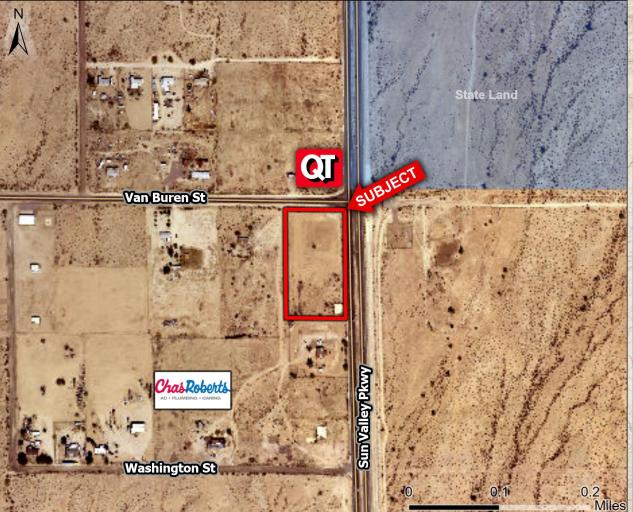

Land & Investments

Buckeye, AZ

- Size: 3.50 Acres -- 152,250 SQ.FT.
- **Zoning:** GC (General Commerce)
- <u>Utilities:</u> APS to site, Water-City of Buckeye, Sewer-Septic site
- **Price:** \$2,131,500 -- \$14.00/SQ.FT.
- **Comments:**
- Excellent opportunity to develop commercial space in a vastly underserved part of West Buckeye.
- Ability to exclusively serve the entire local population, including the sold out 2,918 lot
  Tartesso Community to the North, the 336 lot
  West Phoenix Estates community to the West, as well as the incoming 100,000 home Teravalis community, who's residents will all access their homes via the Sun Valley Pkwy. As of today, the entire existing local population (approximately 10,000 people) travel to I-10 & Watson for the nearest commercial service.
- Teravalis, formerly known as Douglas Ranch, began construction on 10/28/2022 and will reportedly create 1.5 jobs for every home.