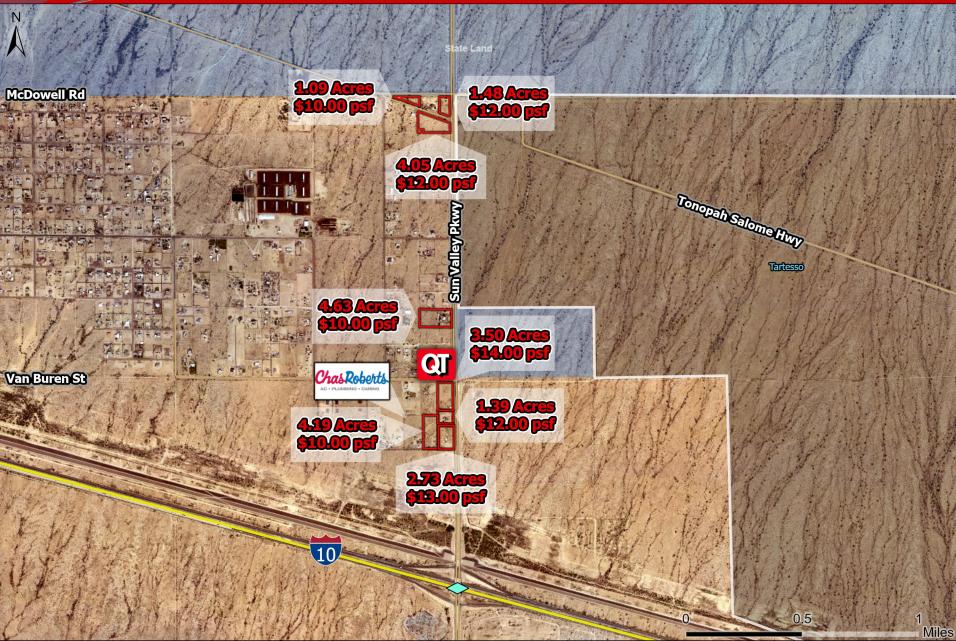

Land & Investments

Buckeye, AZ

- Size: 3.50 Acres -- 152,250 SQ.FT.
- **Zoning:** GC (General Commerce)
- <u>Utilities:</u> APS to site, Water-City of Buckeye, Sewer-Septic site
- **Price:** \$2,131,500 -- \$14.00/SQ.FT.
- **Comments:**
- Excellent opportunity to develop commercial space in a vastly underserved part of West Buckeye.
- Ability to exclusively serve the entire local population, including the sold out 2,918 lot
  Tartesso Community to the North, the 336 lot
  West Phoenix Estates community to the West, as well as the incoming 100,000 home Teravalis community, who's residents will all access their homes via the Sun Valley Pkwy. As of today, the entire existing local population (approximately 10,000 people) travel to I-10 & Watson for the nearest commercial service.
- Teravalis, formerly known as Douglas Ranch, began construction on 10/28/2022 and will reportedly create 1.5 jobs for every home.