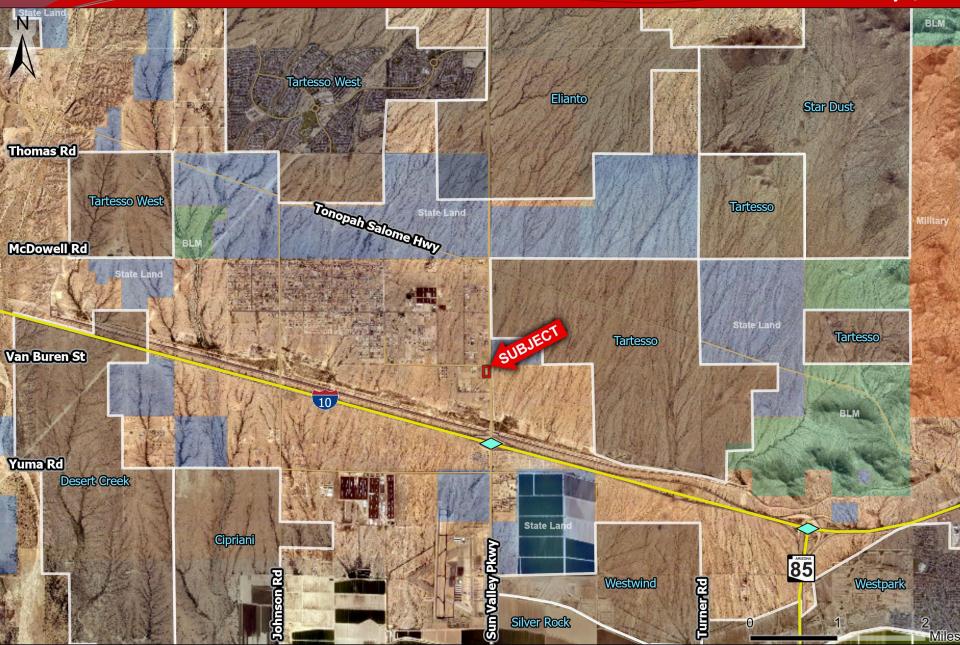

Land & Investments

Buckeye, AZ

- Size: 3.50 Acres -- 152,250 SQ.FT.
- **Zoning:** GC (General Commerce)
- <u>Utilities:</u> APS to site, Water-City of Buckeye, Sewer-Septic site
- **Price:** \$2,131,500 -- \$14.00/SQ.FT.
- **Comments:**
- Excellent opportunity to develop commercial space in a vastly underserved part of West Buckeye.
- Ability to exclusively serve the entire local population, including the sold out 2,918 lot
  Tartesso Community to the North, the 336 lot
  West Phoenix Estates community to the West, as well as the incoming 100,000 home Teravalis community, who's residents will all access their homes via the Sun Valley Pkwy. As of today, the entire existing local population (approximately 10,000 people) travel to I-10 & Watson for the nearest commercial service.
- Teravalis, formerly known as Douglas Ranch, began construction on 10/28/2022 and will reportedly create 1.5 jobs for every home.