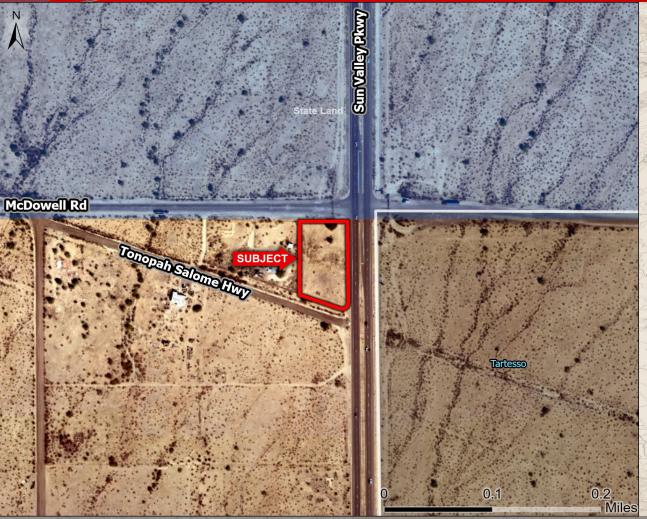

Land & Investments

Buckeye, AZ

- > <u>Size:</u> 1.48 Acres 64,687 SQ.FT.
- Zoning: GC (General Commerce)
- <u>Utilities:</u> APS, Water City of Buckeye, Sewer – Septic site
- Price: \$776,244 \$12.00/SQ.FT.
- **Comments:**
- Excellent opportunity to develop commercial space in a vastly underserved part of West Buckeye.
- Ability to exclusively serve the entire local population, including the sold out 2,918 lot
  Tartesso Community to the North, the 336 lot
  West Phoenix Estates community to the West, as well as the incoming 100,000 home Teravalis community, who's residents will all access their homes via the Sun Valley Pkwy. As of today, the entire existing local population (approximately 10,000 people) travel to I-10 & Watson for the nearest commercial service.
- Teravalis, formerly known as Douglas Ranch, began construction on 10/28/2022 and will reportedly create 1.5 jobs for every home.