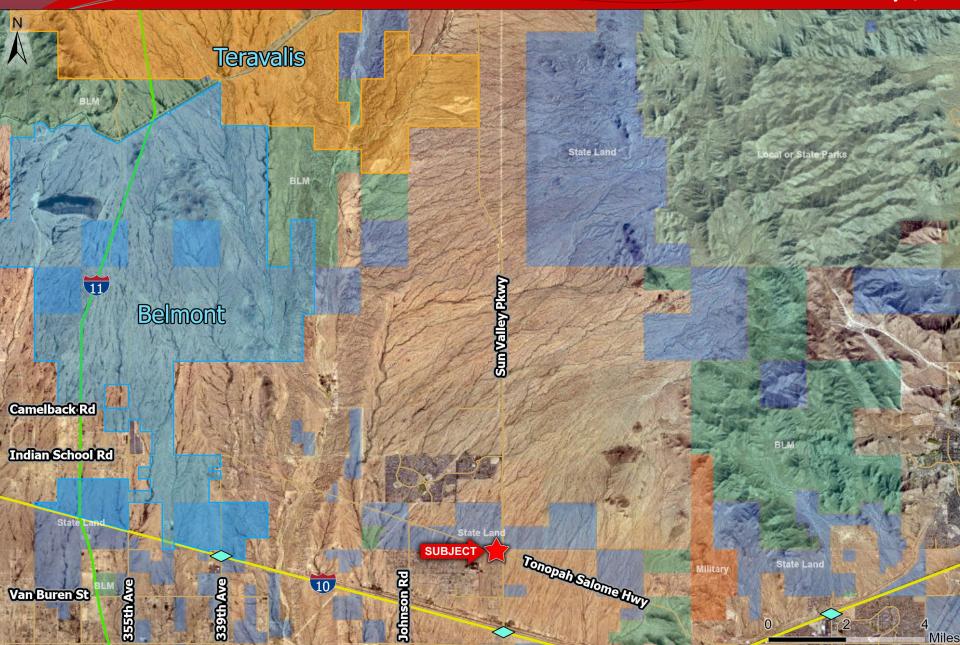

Land & Investments

Buckeye, AZ

- > <u>Size:</u> 1.48 Acres 64,687 SQ.FT.
- Zoning: GC (General Commerce)
- <u>Utilities:</u> APS, Water City of Buckeye, Sewer – Septic site
- Price: \$776,244 \$12.00/SQ.FT.
- **Comments:**
- Excellent opportunity to develop commercial space in a vastly underserved part of West Buckeye.
- Ability to exclusively serve the entire local population, including the sold out 2,918 lot
  Tartesso Community to the North, the 336 lot
  West Phoenix Estates community to the West, as well as the incoming 100,000 home Teravalis community, who's residents will all access their homes via the Sun Valley Pkwy. As of today, the entire existing local population (approximately 10,000 people) travel to I-10 & Watson for the nearest commercial service.
- Teravalis, formerly known as Douglas Ranch, began construction on 10/28/2022 and will reportedly create 1.5 jobs for every home.