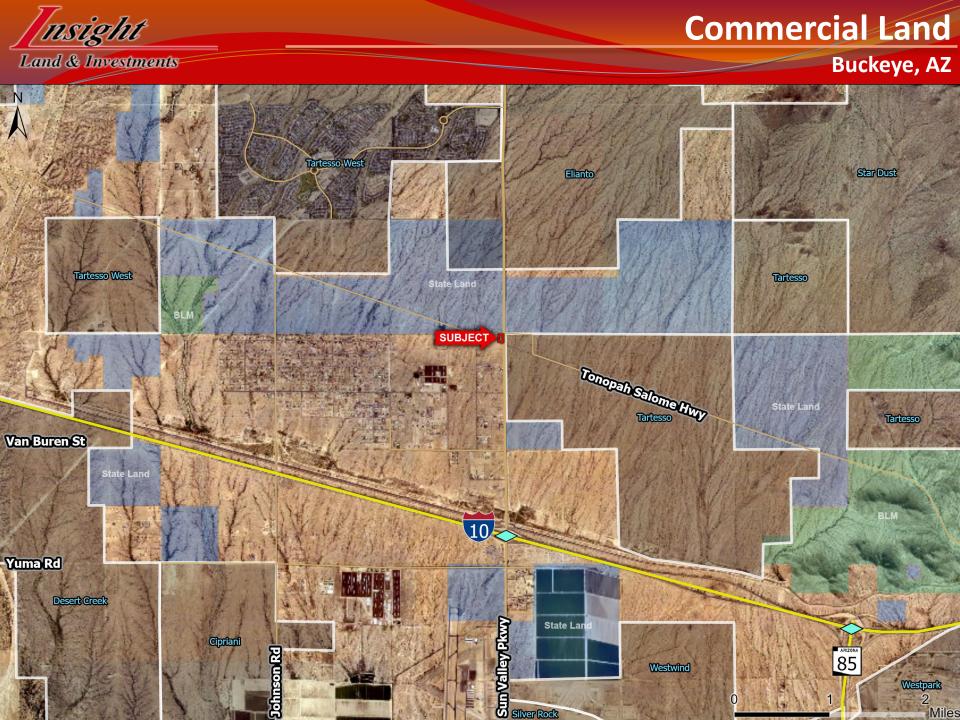

Land & Investments

Buckeye, AZ

- > <u>Size:</u> 1.48 Acres 64,687 SQ.FT.
- Zoning: GC (General Commerce)
- <u>Utilities:</u> APS, Water City of Buckeye, Sewer – Septic site
- Price: \$776,244 \$12.00/SQ.FT.
- **Comments:**
- Excellent opportunity to develop commercial space in a vastly underserved part of West Buckeye.
- Ability to exclusively serve the entire local population, including the sold out 2,918 lot
  Tartesso Community to the North, the 336 lot
  West Phoenix Estates community to the West, as well as the incoming 100,000 home Teravalis community, who's residents will all access their homes via the Sun Valley Pkwy. As of today, the entire existing local population (approximately 10,000 people) travel to I-10 & Watson for the nearest commercial service.
- Teravalis, formerly known as Douglas Ranch, began construction on 10/28/2022 and will reportedly create 1.5 jobs for every home.