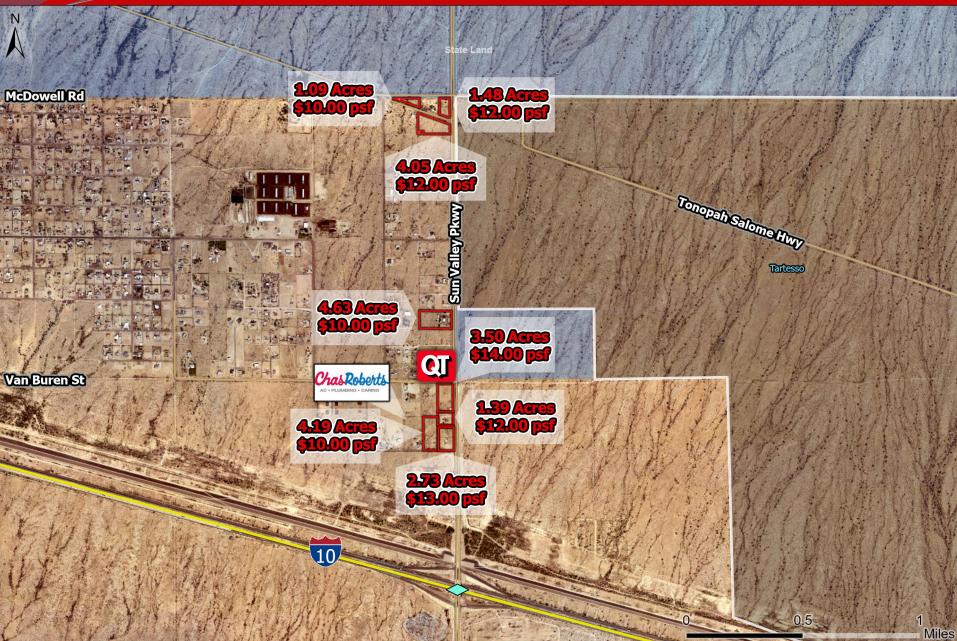

Land & Investments

Buckeye, AZ

- > <u>Size:</u> 1.48 Acres 64,687 SQ.FT.
- Zoning: GC (General Commerce)
- <u>Utilities:</u> APS, Water City of Buckeye, Sewer – Septic site
- Price: \$776,244 \$12.00/SQ.FT.
- **Comments:**
- Excellent opportunity to develop commercial space in a vastly underserved part of West Buckeye.
- Ability to exclusively serve the entire local population, including the sold out 2,918 lot
  Tartesso Community to the North, the 336 lot
  West Phoenix Estates community to the West, as well as the incoming 100,000 home Teravalis community, who's residents will all access their homes via the Sun Valley Pkwy. As of today, the entire existing local population (approximately 10,000 people) travel to I-10 & Watson for the nearest commercial service.
- Teravalis, formerly known as Douglas Ranch, began construction on 10/28/2022 and will reportedly create 1.5 jobs for every home.