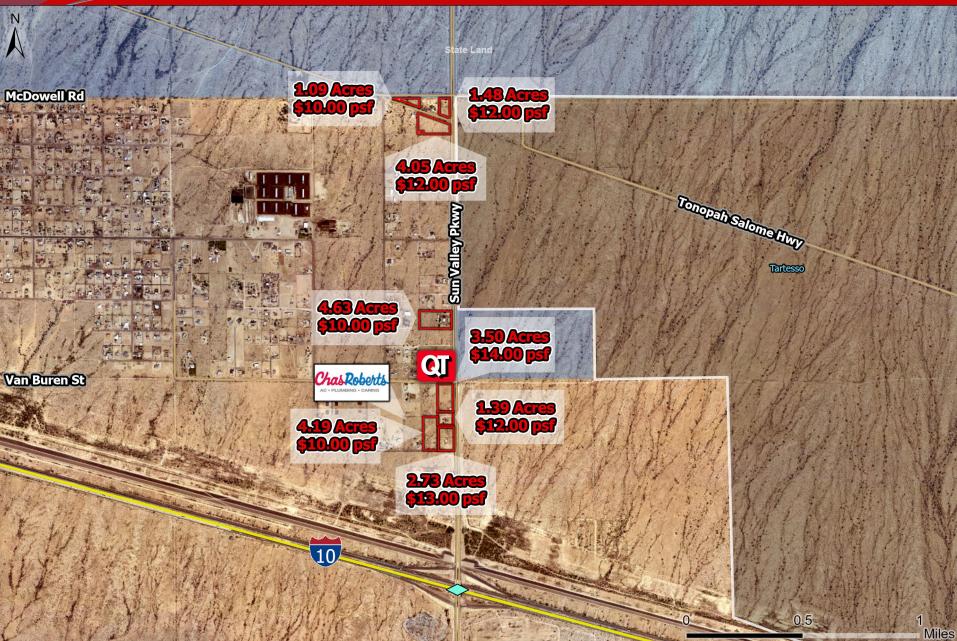

Land & Investments

Buckeye, AZ

- > Size: 4.63 Acres 201,762 SQ.FT.
- Zoning: RU-43 \*In Buckeye's General Plan as Regional Commercial
- <u>Utilities:</u> Power to site, City of Buckeye Water / residential well currently installed, Sewer on Septic
- Price: \$2,017,620 -- \$10.00/SQ.FT.
- > Comments:
- Excellent opportunity to develop commercial space in a vastly underserved part of West Buckeye.
- ✓ Over 330' of Sun Valley Pkwy Frontage.
  - Ability to exclusively serve the entire local population, including the sold out 2,918 lot Tartesso Community to the North, the 336 lot West Phoenix Estates community to the West, as well as the incoming 100,000 home Teravalis community, who's residents will all access their homes via the Sun Valley Pkwy. As of today, the entire existing local population (approximately 10,000 people) travel to I-10 & Watson for the nearest commercial service.
- Teravalis, formerly known as Douglas Ranch, began construction on 10/28/2022 and will reportedly create 1.5 jobs for every home.