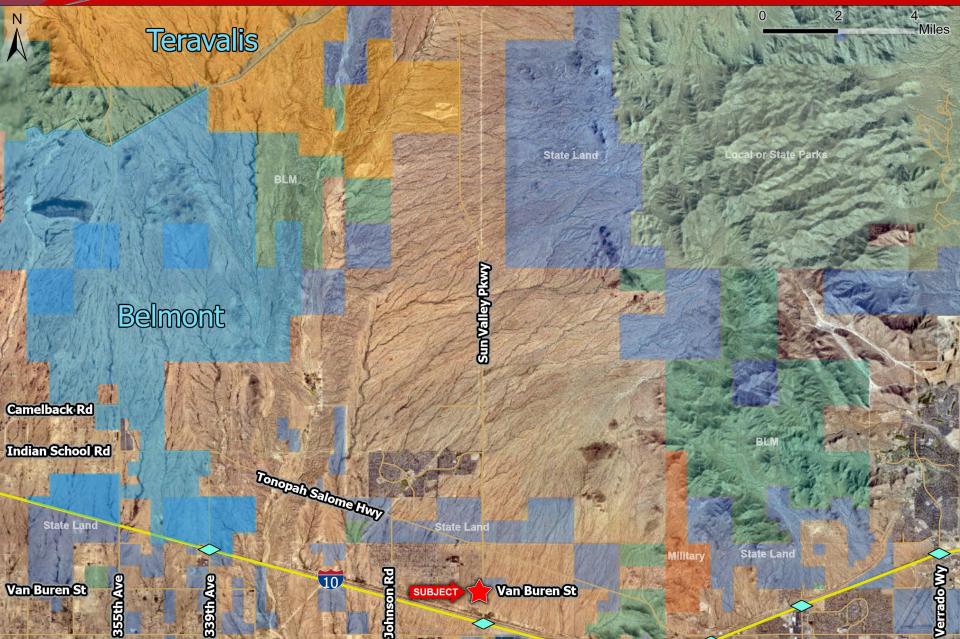

Land & Investments

Buckeye, AZ

- > Size: 4.63 Acres 201,762 SQ.FT.
- Zoning: RU-43 \*In Buckeye's General Plan as Regional Commercial
- <u>Utilities:</u> Power to site, City of Buckeye Water / residential well currently installed, Sewer on Septic
- Price: \$2,017,620 -- \$10.00/SQ.FT.
- > Comments:
- Excellent opportunity to develop commercial space in a vastly underserved part of West Buckeye.
- ✓ Over 330' of Sun Valley Pkwy Frontage.
  - Ability to exclusively serve the entire local population, including the sold out 2,918 lot Tartesso Community to the North, the 336 lot West Phoenix Estates community to the West, as well as the incoming 100,000 home Teravalis community, who's residents will all access their homes via the Sun Valley Pkwy. As of today, the entire existing local population (approximately 10,000 people) travel to I-10 & Watson for the nearest commercial service.
- Teravalis, formerly known as Douglas Ranch, began construction on 10/28/2022 and will reportedly create 1.5 jobs for every home.

JOE WERNER

Direct: 602-385-0567 jwerner@insightland.com

Land & Investments Buckeye, AZ Tartesso West **Star Dust** Elianto Tartesso West **Tartesso** State Land Tonopah Salome Hvy **State Land Tartesso** Tartesso SUBJECT | Van Buren St 10 Yuma Rd Desert Creek SunValleyPkwy State Land Cipriani Westwind