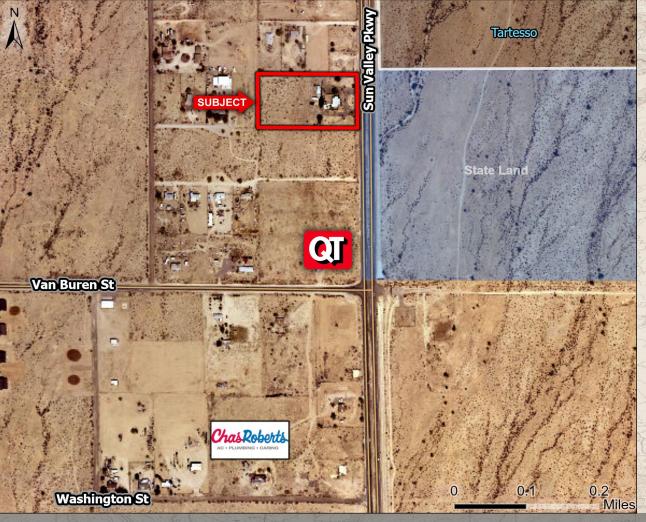

Land & Investments

Buckeye, AZ

- > Size: 4.63 Acres 201,762 SQ.FT.
- Zoning: RU-43 \*In Buckeye's General Plan as Regional Commercial
- <u>Utilities:</u> Power to site, City of Buckeye Water / residential well currently installed, Sewer on Septic
- Price: \$2,017,620 -- \$10.00/SQ.FT.
- > Comments:
- Excellent opportunity to develop commercial space in a vastly underserved part of West Buckeye.
- ✓ Over 330' of Sun Valley Pkwy Frontage.
  - Ability to exclusively serve the entire local population, including the sold out 2,918 lot Tartesso Community to the North, the 336 lot West Phoenix Estates community to the West, as well as the incoming 100,000 home Teravalis community, who's residents will all access their homes via the Sun Valley Pkwy. As of today, the entire existing local population (approximately 10,000 people) travel to I-10 & Watson for the nearest commercial service.
- Teravalis, formerly known as Douglas Ranch, began construction on 10/28/2022 and will reportedly create 1.5 jobs for every home.