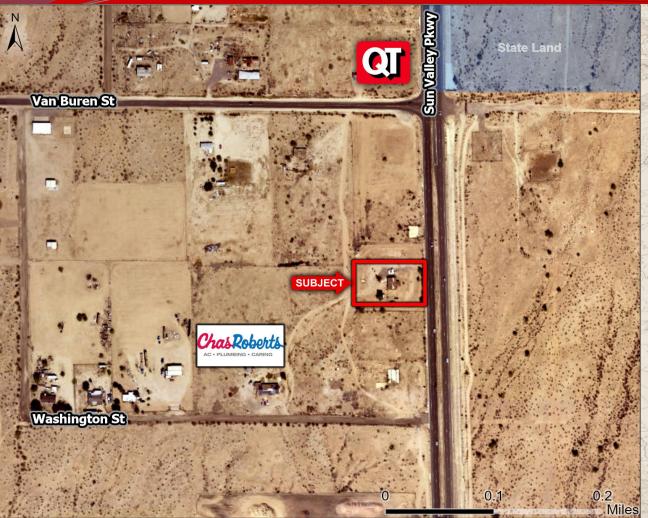

## **Commercial Land**

Land & Investments

Buckeye, AZ

#### **Commercial Land**

Land & Investments

Buckeye, AZ

- > <u>Size:</u> 1.39 Acres 60,601 SQ.FT.
- Zoning: GC (General Commerce)
- <u>Utilities:</u> APS, Water City of Buckeye, Sewer – Septic site
- > Price: \$727,212 -- \$12.00/SQ.FT.
- > Comments:
- Excellent opportunity to develop commercial space in a vastly underserved part of West Buckeye.
- Ability to exclusively serve the entire local population, including the sold out 2,918 lot
  Tartesso Community to the North, the 336 lot
  West Phoenix Estates community to the West, as well as the incoming 100,000 home Teravalis community, who's residents will all access their homes via the Sun Valley Pkwy. As of today, the entire existing local population (approximately 10,000 people) travel to I-10 & Watson for the nearest commercial service.
- Teravalis, formerly known as Douglas Ranch, began construction on 10/28/2022 and will reportedly create 1.5 jobs for every home.