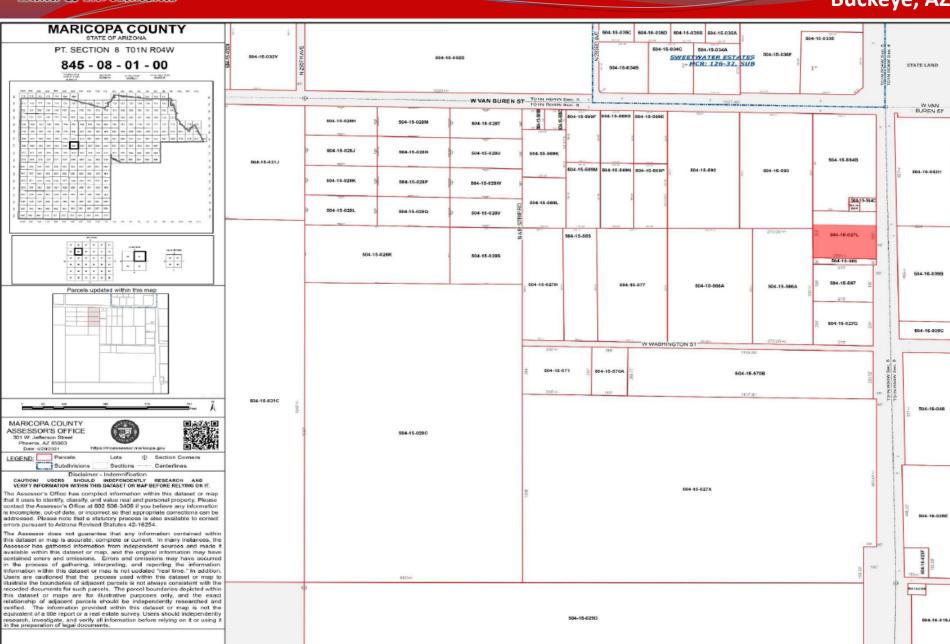

#### **Commercial Land**

Land & Investments

Buckeye, AZ

- > <u>Size:</u> 1.39 Acres 60,601 SQ.FT.
- Zoning: GC (General Commerce)
- <u>Utilities:</u> APS, Water City of Buckeye, Sewer – Septic site
- > Price: \$727,212 -- \$12.00/SQ.FT.
- > Comments:
- Excellent opportunity to develop commercial space in a vastly underserved part of West Buckeye.
- Ability to exclusively serve the entire local population, including the sold out 2,918 lot
  Tartesso Community to the North, the 336 lot
  West Phoenix Estates community to the West, as well as the incoming 100,000 home Teravalis community, who's residents will all access their homes via the Sun Valley Pkwy. As of today, the entire existing local population (approximately 10,000 people) travel to I-10 & Watson for the nearest commercial service.
- Teravalis, formerly known as Douglas Ranch, began construction on 10/28/2022 and will reportedly create 1.5 jobs for every home.