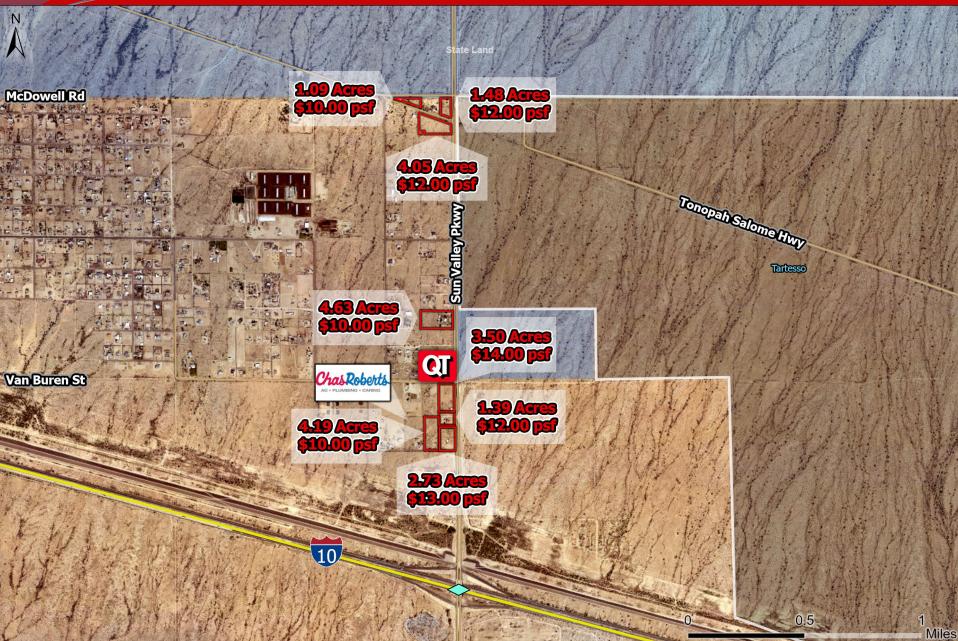

#### **Commercial Land**

Land & Investments

Buckeye, AZ

- > <u>Size:</u> 1.39 Acres 60,601 SQ.FT.
- Zoning: GC (General Commerce)
- <u>Utilities:</u> APS, Water City of Buckeye, Sewer – Septic site
- > Price: \$727,212 -- \$12.00/SQ.FT.
- > Comments:
- Excellent opportunity to develop commercial space in a vastly underserved part of West Buckeye.
- Ability to exclusively serve the entire local population, including the sold out 2,918 lot
  Tartesso Community to the North, the 336 lot
  West Phoenix Estates community to the West, as well as the incoming 100,000 home Teravalis community, who's residents will all access their homes via the Sun Valley Pkwy. As of today, the entire existing local population (approximately 10,000 people) travel to I-10 & Watson for the nearest commercial service.
- Teravalis, formerly known as Douglas Ranch, began construction on 10/28/2022 and will reportedly create 1.5 jobs for every home.