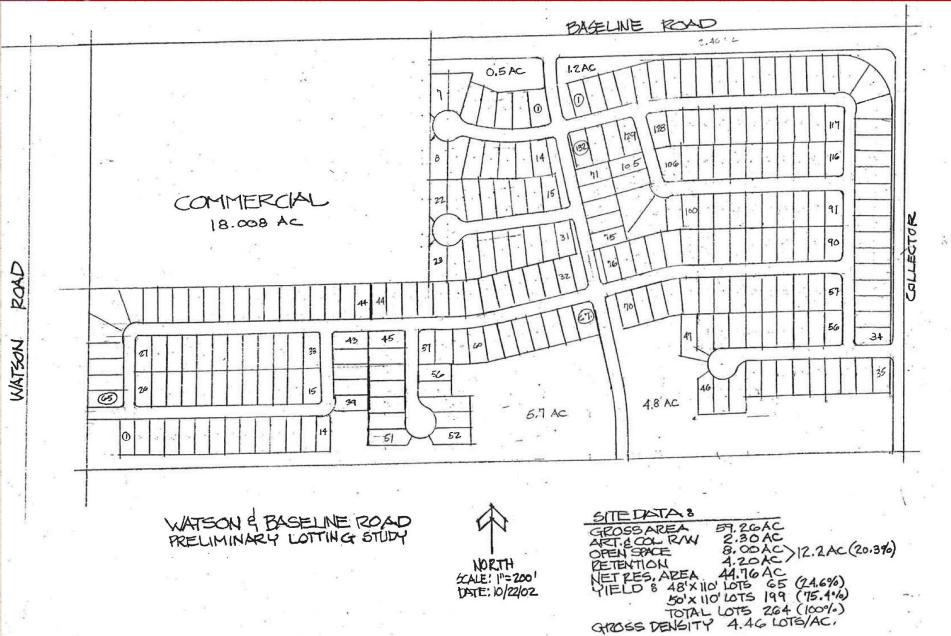

### Location: SEC Watson Road & MC-85, Buckeye, AZ

- □ <u>Size:</u> +/- 81 acres
- Zoning: +/- 20 acres ~ CC (Commercial)

+/- 61 acres ~ PR (Residential)

- D Terms: Cash
- Price: \$35,000.00 per acre
  - <u>Utilities:</u> Power is to site, an 8" water line is in MC-85 at the NWC of the property, and sewer is in MC-85 approximately ½ mile West of the property.
  - **<u>Comments</u>**: Excellent location in Buckeye, with ½ mile of frontage on MC-85. Farm lease in place that pays \$17,000 per year. Great long term investment.