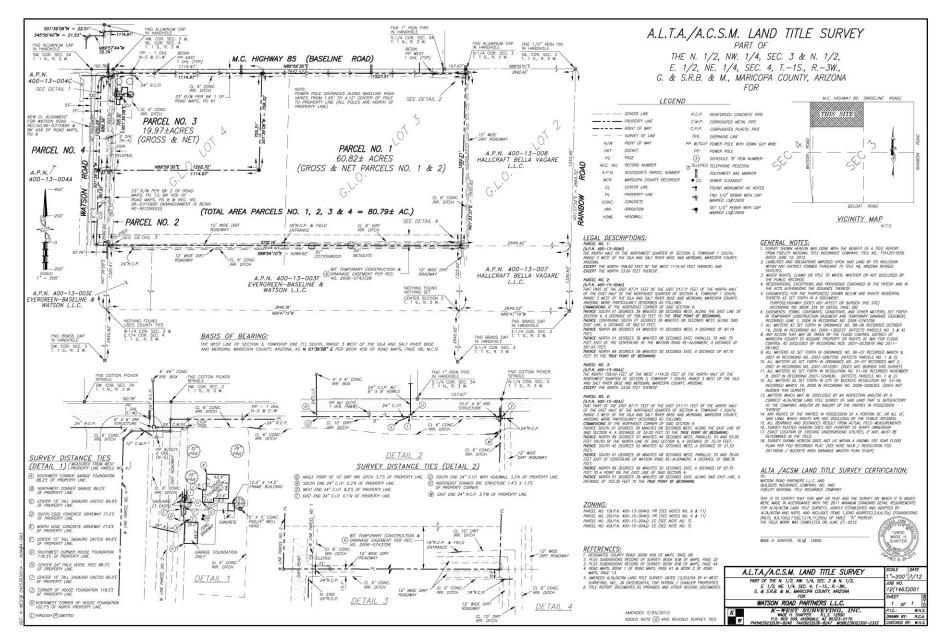

### Location: SEC Watson Road & MC-85, Buckeye, AZ

- □ <u>Size:</u> +/- 81 acres
- Zoning: +/- 20 acres ~ CC (Commercial)

+/- 61 acres ~ PR (Residential)

- D Terms: Cash
- Price: \$35,000.00 per acre
  - <u>Utilities:</u> Power is to site, an 8" water line is in MC-85 at the NWC of the property, and sewer is in MC-85 approximately ½ mile West of the property.
  - **<u>Comments</u>**: Excellent location in Buckeye, with ½ mile of frontage on MC-85. Farm lease in place that pays \$17,000 per year. Great long term investment.