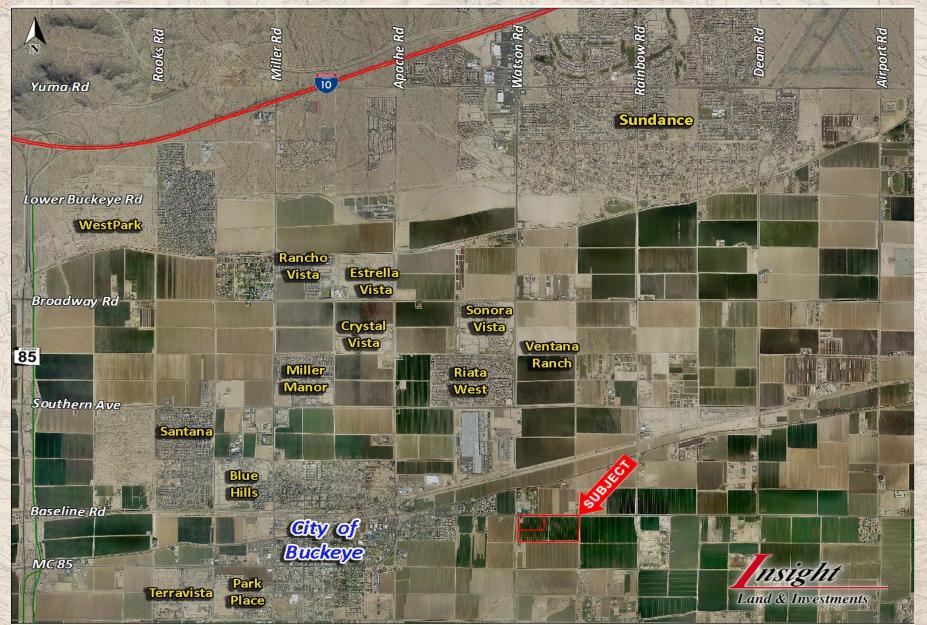

### Location: SEC Watson Road & MC-85, Buckeye, AZ

- □ <u>Size:</u> +/- 81 acres
- Zoning: +/- 20 acres ~ CC (Commercial)

+/- 61 acres ~ PR (Residential)

- D Terms: Cash
- Price: \$35,000.00 per acre
  - <u>Utilities:</u> Power is to site, an 8" water line is in MC-85 at the NWC of the property, and sewer is in MC-85 approximately ½ mile West of the property.
  - **<u>Comments</u>**: Excellent location in Buckeye, with ½ mile of frontage on MC-85. Farm lease in place that pays \$17,000 per year. Great long term investment.