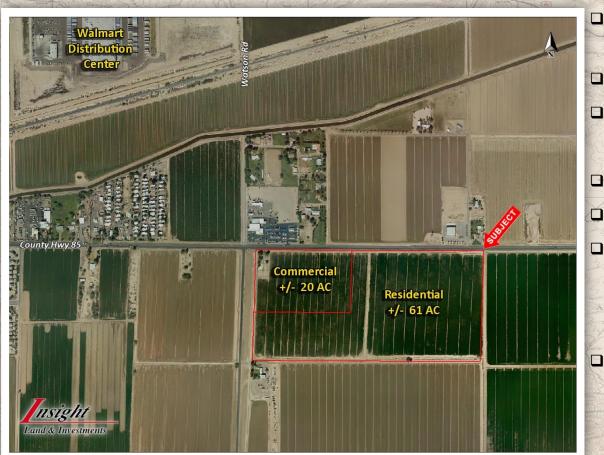

### Location: SEC Watson Road & MC-85, Buckeye, AZ

- □ <u>Size:</u> +/- 81 acres
- Zoning: +/- 20 acres ~ CC (Commercial)

+/- 61 acres ~ PR (Residential)

- D Terms: Cash
- Price: \$35,000.00 per acre
  - <u>Utilities:</u> Power is to site, an 8" water line is in MC-85 at the NWC of the property, and sewer is in MC-85 approximately ½ mile West of the property.
  - **<u>Comments</u>**: Excellent location in Buckeye, with ½ mile of frontage on MC-85. Farm lease in place that pays \$17,000 per year. Great long term investment.