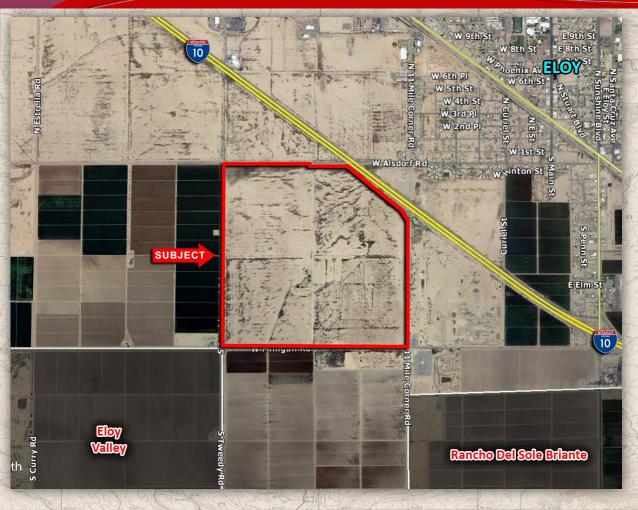

## MIXED USE LAND

ELOY, AZ

Land & Investments

- Location: SEC Tumbleweed Rd & Alsdorf Rd, Eloy, AZ
- APN: Mixed Use Land
- **Zoning**: R1-6 (City of Eloy)
- **☐** Size: +/- 603.65 Acres
- ☐ *Taxes*: \$15,787.82 (2017)
- ☐ *Price*: \$3,500,000 or \$5,798/ac
- ☐ Comments: Property has been entitled for nearly 6000 total units (single family, medium density, multifamily and RV/Mobile Home Park). Development Agreement in place until 2023 which allows for WWTP to be built on site. City will provide domestic water. Seller will entertain all offers.