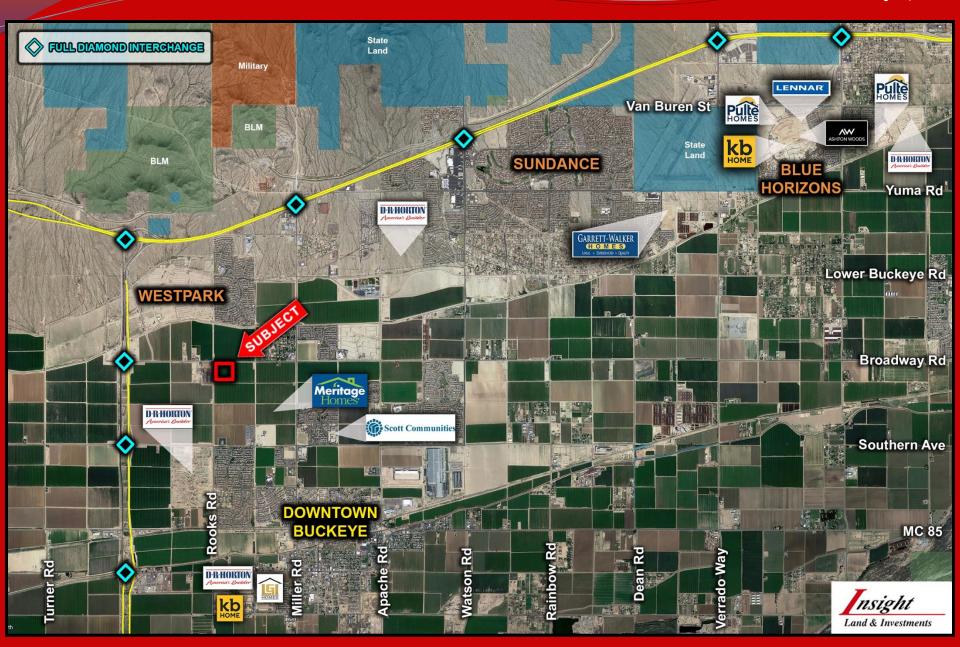

- Location: SEC Rooks Road & Broadway Road,
  Buckeye, Arizona
- Size: +/- 16.6 acres
- **Zoning:** Community Commercial (C-2)
- <u>Utilities:</u> Power to site, sewer and water to be provided by the City of Buckeye
- > Price: \$995,500.00 (\$1.38/PSF)
- Comments:
- ✓ Great location at a section line corner located one mile from SR-85.
- ✓ Property is currently being farmed with an annual income of \$2,000 and taxes of \$864.
- Two National Homebuilders are about to get started on communities in the immediate vicinity of this property, which will greatly increase traffic, and should spur more development.
- ✓ Excellent long-term hold property with annual income.