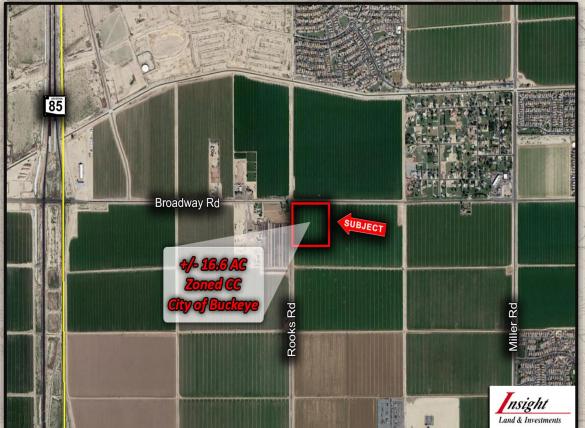

- Location: SEC Rooks Road & Broadway Road,
  Buckeye, Arizona
- Size: +/- 16.6 acres
- **Zoning:** Community Commercial (C-2)
- <u>Utilities:</u> Power to site, sewer and water to be provided by the City of Buckeye
- > Price: \$995,500.00 (\$1.38/PSF)
- Comments:
- ✓ Great location at a section line corner located one mile from SR-85.
- ✓ Property is currently being farmed with an annual income of \$2,000 and taxes of \$864.
- Two National Homebuilders are about to get started on communities in the immediate vicinity of this property, which will greatly increase traffic, and should spur more development.
- ✓ Excellent long-term hold property with annual income.