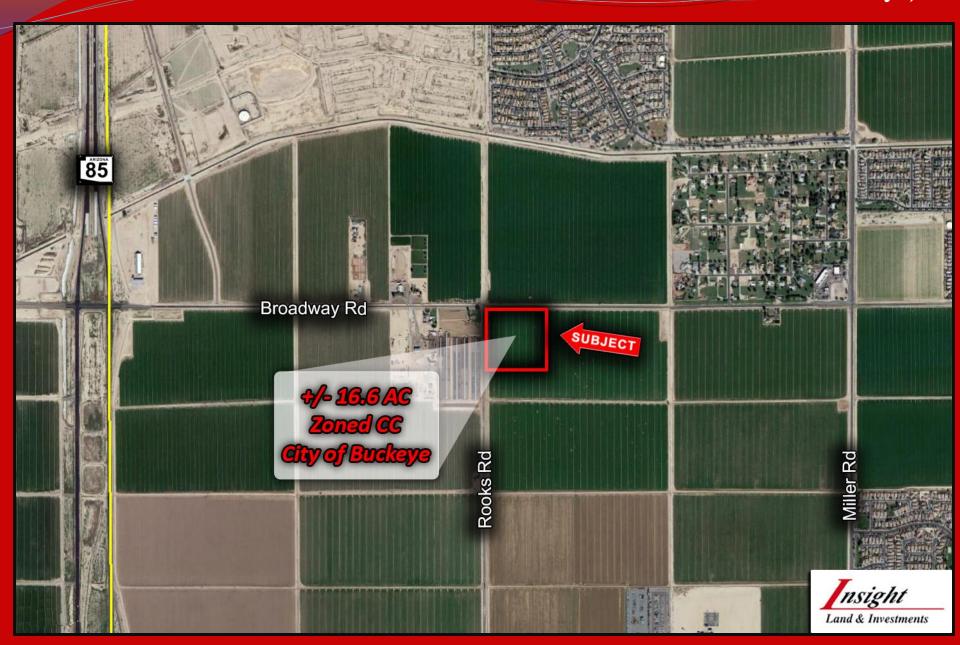

- Location: SEC Rooks Road & Broadway Road,
  Buckeye, Arizona
- Size: +/- 16.6 acres
- **Zoning:** Community Commercial (C-2)
- <u>Utilities:</u> Power to site, sewer and water to be provided by the City of Buckeye
- > Price: \$995,500.00 (\$1.38/PSF)
- Comments:
- ✓ Great location at a section line corner located one mile from SR-85.
- ✓ Property is currently being farmed with an annual income of \$2,000 and taxes of \$864.
- Two National Homebuilders are about to get started on communities in the immediate vicinity of this property, which will greatly increase traffic, and should spur more development.
- ✓ Excellent long-term hold property with annual income.