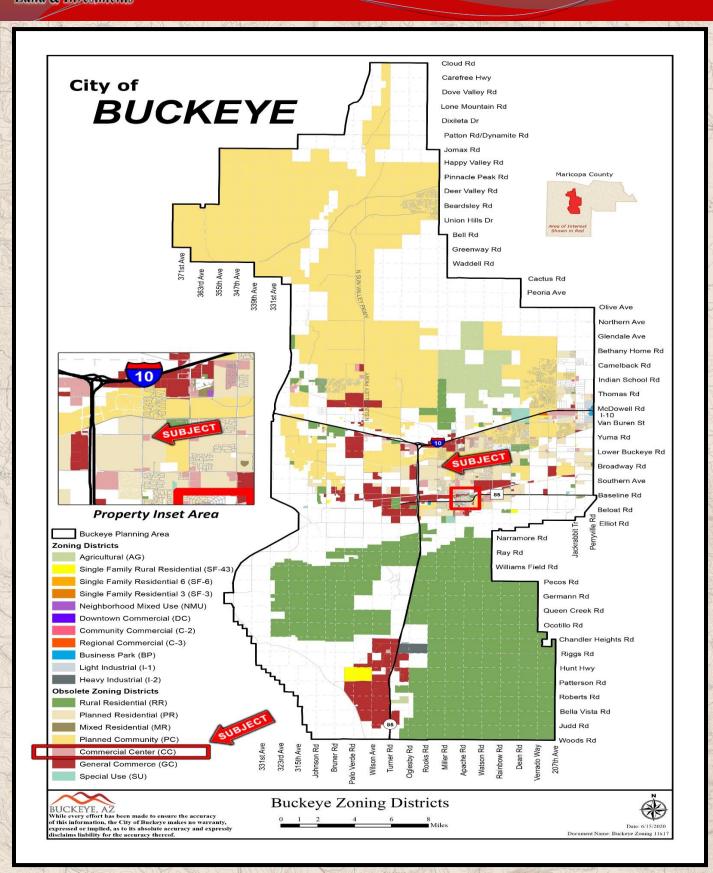

- Location: SEC Rooks Road & Broadway Road,
  Buckeye, Arizona
- Size: +/- 16.6 acres
- **Zoning:** Community Commercial (C-2)
- <u>Utilities:</u> Power to site, sewer and water to be provided by the City of Buckeye
- > Price: \$995,500.00 (\$1.38/PSF)
- Comments:
- ✓ Great location at a section line corner located one mile from SR-85.
- ✓ Property is currently being farmed with an annual income of \$2,000 and taxes of \$864.
- Two National Homebuilders are about to get started on communities in the immediate vicinity of this property, which will greatly increase traffic, and should spur more development.
- ✓ Excellent long-term hold property with annual income.