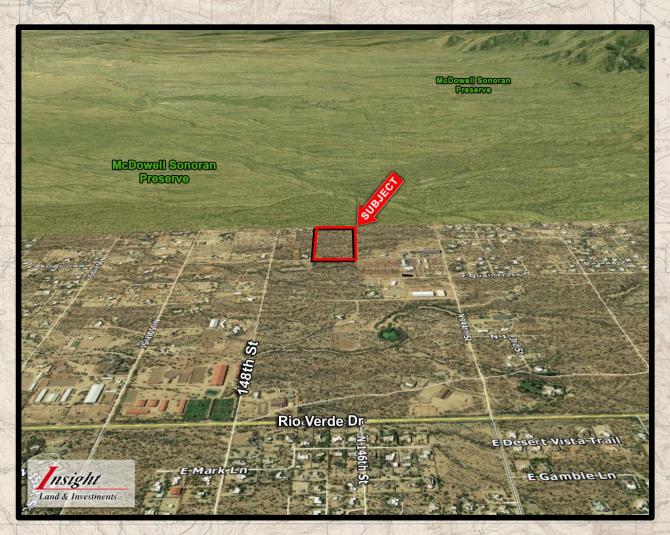

## RECENTLY CLOSED

Residential Land - Scottsdale, AZ

April 5, 2019

**Scottsdale, Arizona** – Corwin Holdings, Inc. paid \$1,670,000.00 for 20 acres of vacant residential land located just West of the SWC of Redbird Road and 148<sup>th</sup> Street in Scottsdale, Arizona. The property boarders the 30,580 acre McDowell Sonoran Preserve which offers over 215 miles of trails for hiking, biking and horseback riding. **Tony Bagneschi** of Insight Land & Investments represented the Buyer in this transaction.