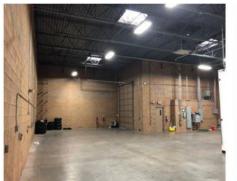

# INDUSTRIAL WAREHOUSE

ASKING PRICE: \$1,240,000 \$155/SF

#### **PROPERTY INFO**

- + ±8,000 SF on ±.89 Acre Lot
- + Two ±4,000 SF Suites
- + ±18' Clear Height
- + 20%-25% Office Build-out
- + 800 Amps 277/480V (400 Amps per suite)
- + Automated Metal Security Doors and Windows
- + Grade Level Loading (±12' X ±14')
- + Fire Sprinklered
- + Excellent proximity to Loop 101, Loop 202 Freeways