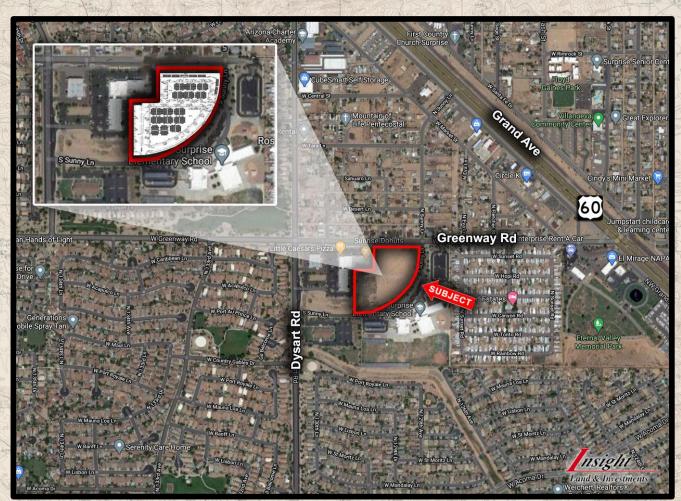

## July 23, 2020

El Mirage, Arizona — Fourplex Investment Group Development out of Provo, UT paid \$1,460,000.00 for 8 acres located just East of the SEC of Greenway Road & Dysart Road in El Mirage, Arizona. The development, known as Oakridge Farms, will feature 194 multifamily units in 11 buildings, with a scheduled opening in late 2021. The Seller was IIP Oasis LLC of Las Vegas, NV. Tony Bagneschi and Ken Reycraft of Insight Land & Investments represented the Seller while Matt Rinzler, Brian Stillman and Jeremy Lovejoy of Insight Land & Investments represented the Buyer in this transaction.