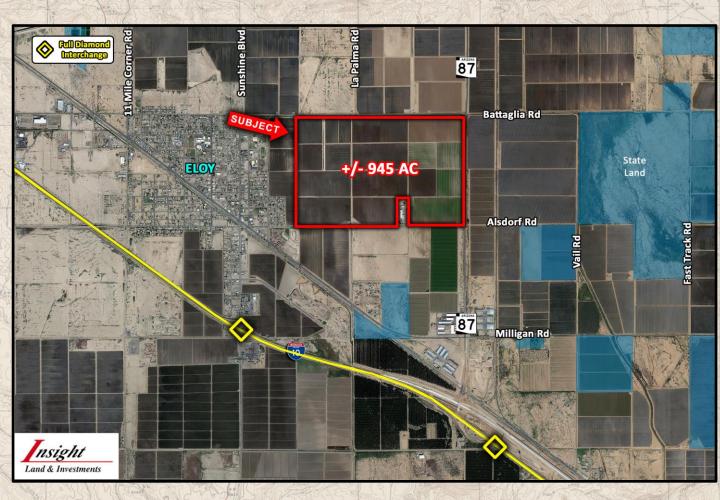

## Land & Investments

Agricultural Land – Eloy, AZ

February 19, 2021

**Eloy, Arizona** – Big Land LLC and Pinal 500 LLC paid \$8,000,000 for 945 acres of agricultural land located at the SWC of SR-87 and Battaglia Road in Eloy, Arizona. The buyers plan on holding the property as the area matures. The selling entity was managed by Walton International Group Inc, based out of Phoenix, Arizona. **Tony Bagneschi** of Insight Land & Investments represented the buyers in this transaction.