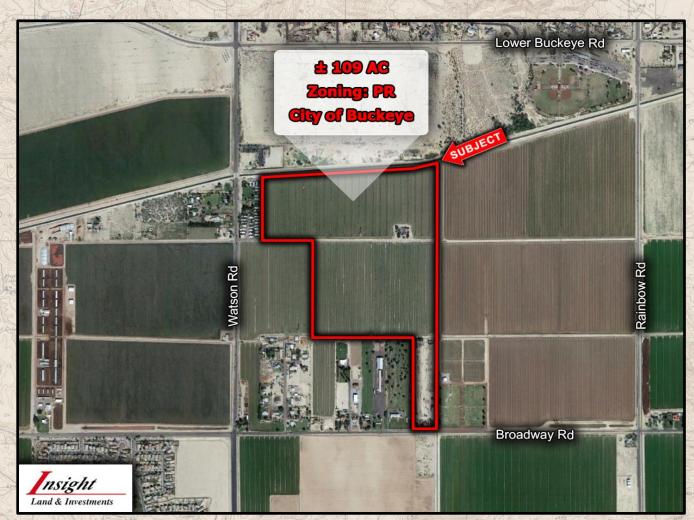

## December 21, 2020

**Buckeye, Arizona** — CNI Buckeye 109 LLC paid \$4,360,952.00 for +/- 109 acres of vacant agricultural land located just north of the NEC of Watson Road & Broadway Road in Buckeye, Arizona. The selling entity was Watson and Broadway First Mortgage LLC. **Tony Bagneschi** of Insight Land & Investments represented the buyer in this transaction.