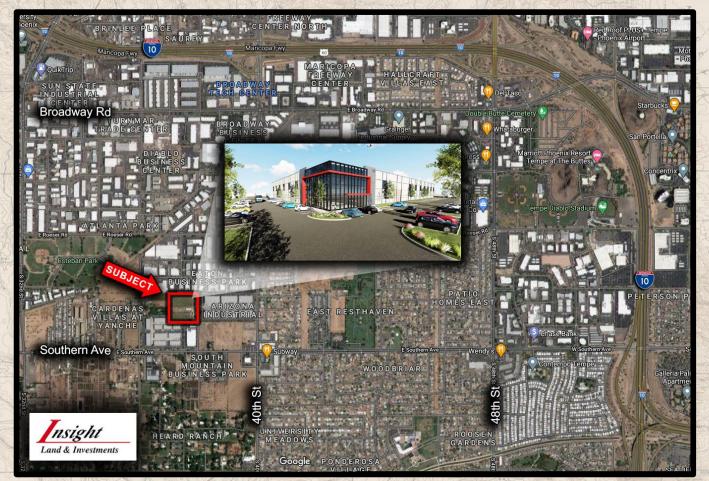

**RECENTLY CLOSED** 

Land & Investments

Industrial Land – Phoenix, AZ

October 21, 2020

**Phoenix, Arizona** – Bondar Holdings LLC paid \$4,150,000 for 9.6 acres of vacant land located just North of the NWC of 38<sup>th</sup> Street & Southern Avenue in Phoenix, Arizona. Development plans call for a 133K sq.ft. manufacturing and distribution facility that will be the new Phoenix headquarters for Los Anglesbased Industrial Metal Supply. The Thomas & Olivia DuVall Trust was the selling entity. **Tony Bagneschi** of Insight Land & Investments represented the Buyer in this transaction.