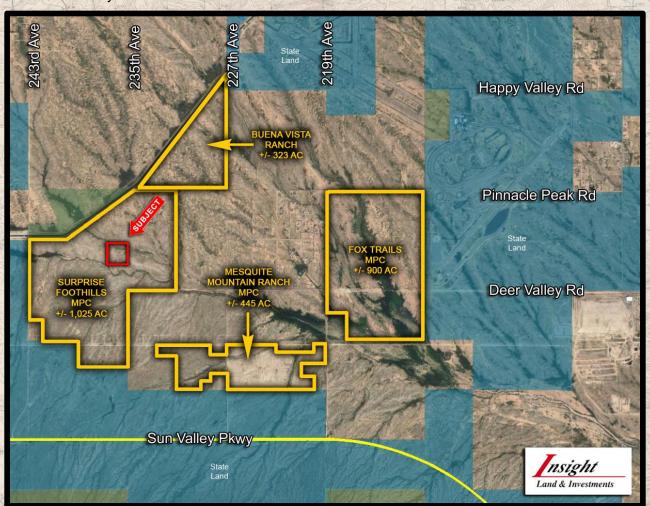

## November 3, 2020

**Surprise, Arizona** – GYF Investments LLLP et.al. paid \$1,040,000 for +/- 40 acres vacant land located just North of the NWC of the Deer Valley Road alignment and the 235<sup>th</sup> Avenue alignment in Surprise, Arizona. This strategically located property is in close-proximity to a handful of master-planned communities that are currently in the planning process with the City of Surprise. Ervin & Michelle Wachman out of Long Lake, Minnesota were the Sellers. **Tony Bagneschi** of Insight Land & Investments represented the Buyer in this transaction.