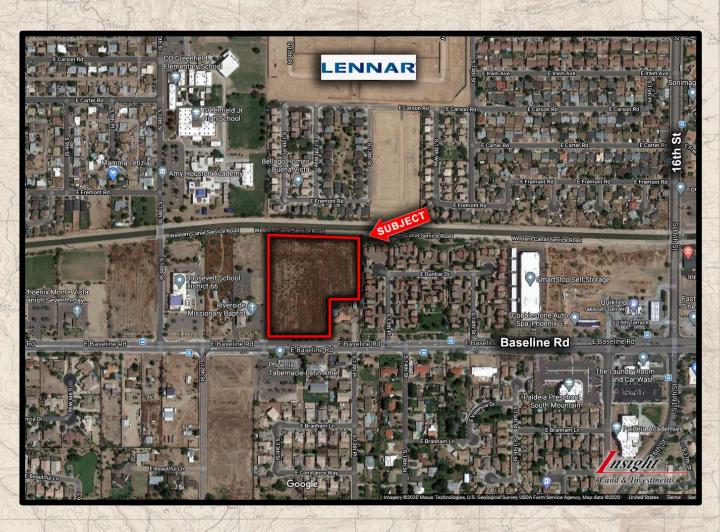

## September 2, 2020

**Phoenix, Arizona** — Baseline — 12 LLC paid \$1,600,750.00 for 8 acres located at 12<sup>th</sup> Street and Baseline Road in Phoenix, Arizona. The property is approved for 38 single family lots (45' X 110'). House plans will range from 1500 to 2700 sq. ft. with pricing starting in the low 300's The Selling entity was TruVista 5 LLC. **Tony Bagneschi** of Insight Land & Investments represented both the Buyer and the Seller in this transaction.