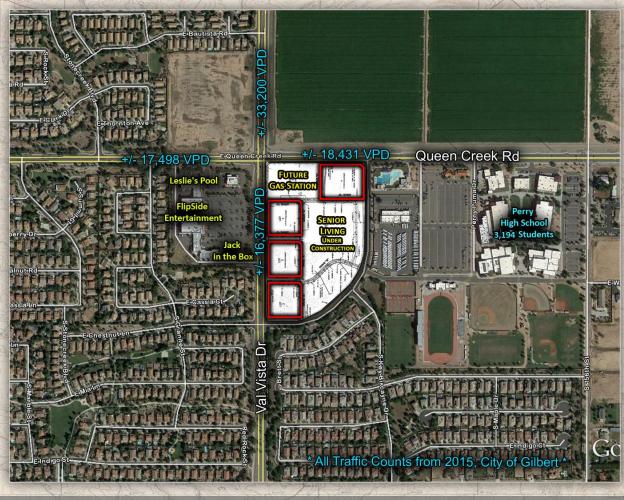

## MULTIPLE IMPROVED PADS AVAILABLE

GILBERT, ARIZONA

- Location: Property is at the SEC of Val Vista Dr.
  Queen Creek Rd. in Gilbert, AZ.
- ☐ Size: 4, +/- 2 Acre improved pad sites
- Utilities: All to Site
- Improvements: Off-Sites completed and some On-Sites as well.
- ☐ Comments:
- Project anchored by a Spectrum senior facility with 160 residents and over 40 daily employees
- Adjacent to a future gas / convenience store
- Frontage on Queen Creek Rd and Val Vista Road
- Adjacent to Perry High School
  - 3,194 students
  - 160 Employees
- Multiple parcel sizes and building sizes available for sale, ground lease, or build to suit.
- Less than 2 miles to Loop 202

# MULTIPLE IMPROVED PADS AVAILABLE

GILBERT, ARIZONA