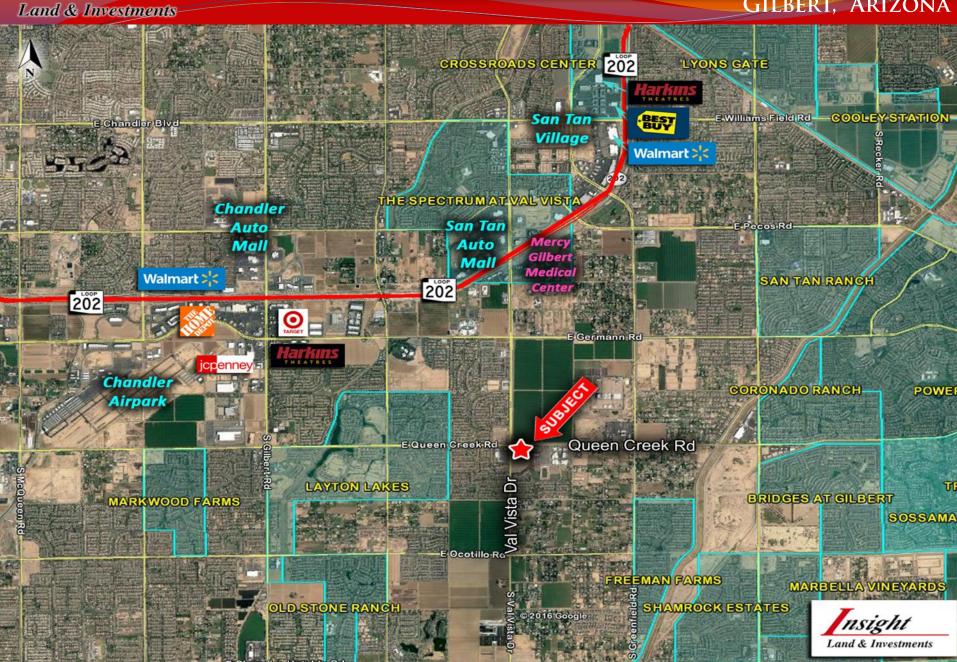

## MULTIPLE IMPROVED PADS AVAILABLE

GILBERT, ARIZONA

- Location: Property is at the SEC of Val Vista Dr.
  Queen Creek Rd. in Gilbert, AZ.
- ☐ Size: 4, +/- 2 Acre improved pad sites
- Utilities: All to Site
- Improvements: Off-Sites completed and some On-Sites as well.
- ☐ Comments:
- Project anchored by a Spectrum senior facility with 160 residents and over 40 daily employees
- Adjacent to a future gas / convenience store
- Frontage on Queen Creek Rd and Val Vista Road
- Adjacent to Perry High School
  - 3,194 students
  - 160 Employees
- Multiple parcel sizes and building sizes available for sale, ground lease, or build to suit.
- Less than 2 miles to Loop 202

#### MULTIPLE IMPROVED PADS AVAILABLE

GILBERT, ARIZONA

nsight