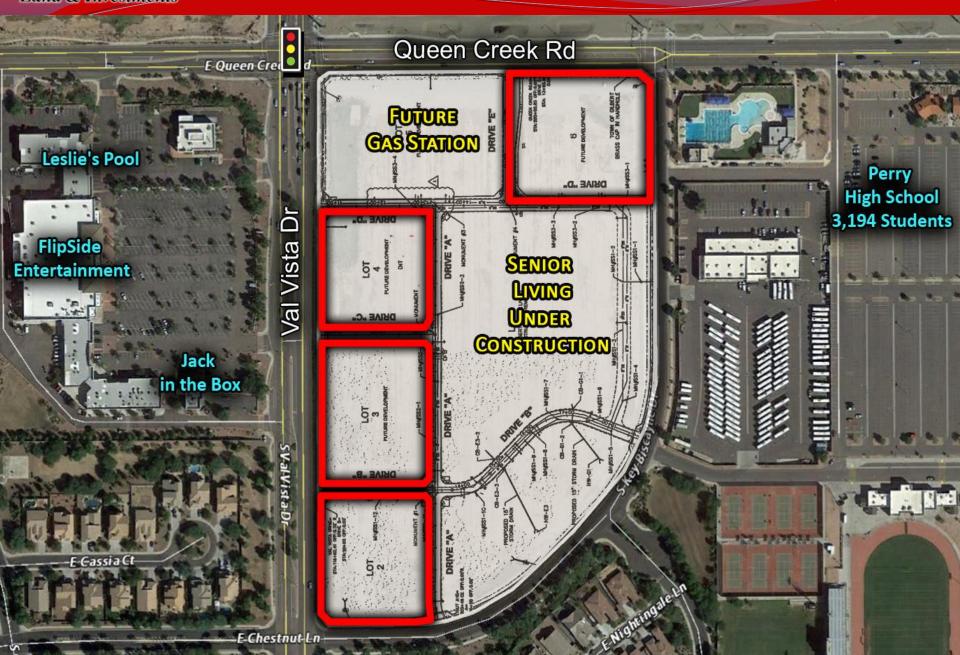

## MULTIPLE IMPROVED PADS AVAILABLE

GILBERT, ARIZONA

- Location: Property is at the SEC of Val Vista Dr.
  Queen Creek Rd. in Gilbert, AZ.
- ☐ Size: 4, +/- 2 Acre improved pad sites
- Utilities: All to Site
- Improvements: Off-Sites completed and some On-Sites as well.
- ☐ Comments:
- Project anchored by a Spectrum senior facility with 160 residents and over 40 daily employees
- Adjacent to a future gas / convenience store
- Frontage on Queen Creek Rd and Val Vista Road
- Adjacent to Perry High School
  - 3,194 students
  - 160 Employees
- Multiple parcel sizes and building sizes available for sale, ground lease, or build to suit.
- Less than 2 miles to Loop 202

### MULTIPLE IMPROVED PADS AVAILABLE

GILBERT, ARIZONA