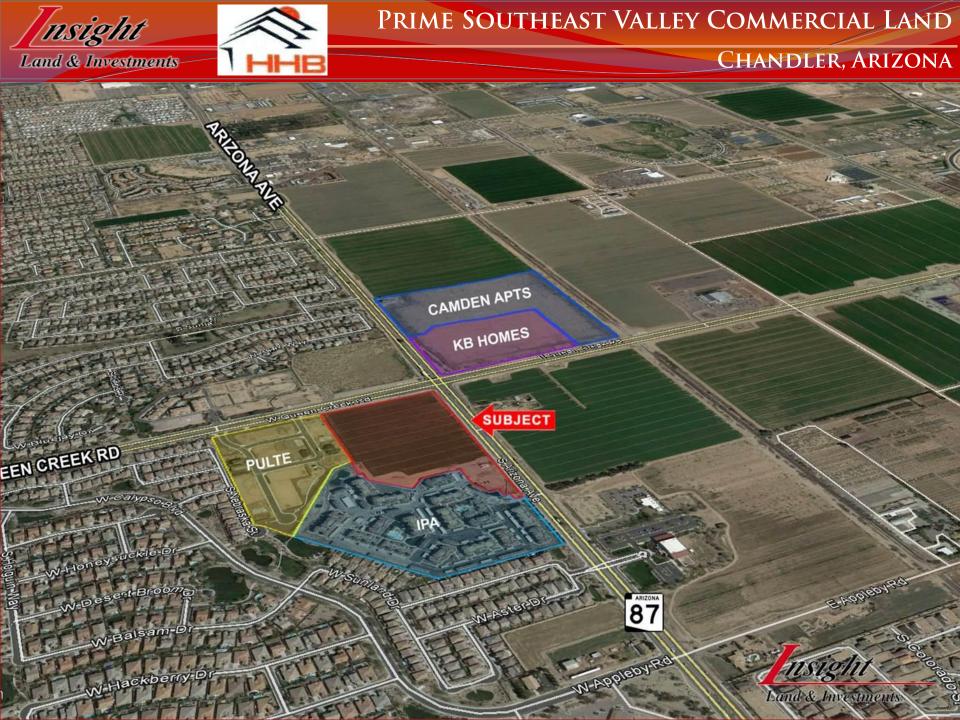

## PRIME SOUTHEAST VALLEY COMMERCIAL LAND

## CHANDLER, ARIZONA

- ☐ <u>Location:</u> Southwest Corner of Arizona Ave and Queen Creek Rd
- ☐ **Zoning:** PAD Commercial
- ☐ <u>Size:</u> +/-14.95 acres
- ☐ **Price:** Submit all offers
- ☐ Terms: Available
- ☐ <u>Comments:</u> The subject property is contiguous to IPA's new Liv Avenida multifamily project and adjacent to the forthcoming Camden multifamily site.

  Significant off-site improvements have been completed. Pulte Homes and KB Homes also located at intersection.