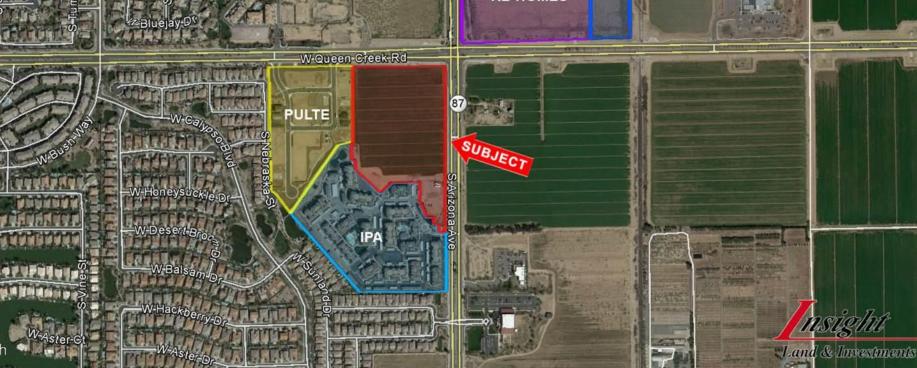

## PRIME SOUTHEAST VALLEY COMMERCIAL LAND

## CHANDLER, ARIZONA

- ☐ <u>Location:</u> Southwest Corner of Arizona Ave and Queen Creek Rd
- ☐ **Zoning:** PAD Commercial
- ☐ <u>Size:</u> +/-14.95 acres
- ☐ **Price:** Submit all offers
- ☐ Terms: Available
- ☐ <u>Comments:</u> The subject property is contiguous to IPA's new Liv Avenida multifamily project and adjacent to the forthcoming Camden multifamily site.

  Significant off-site improvements have been completed. Pulte Homes and KB Homes also located at intersection.