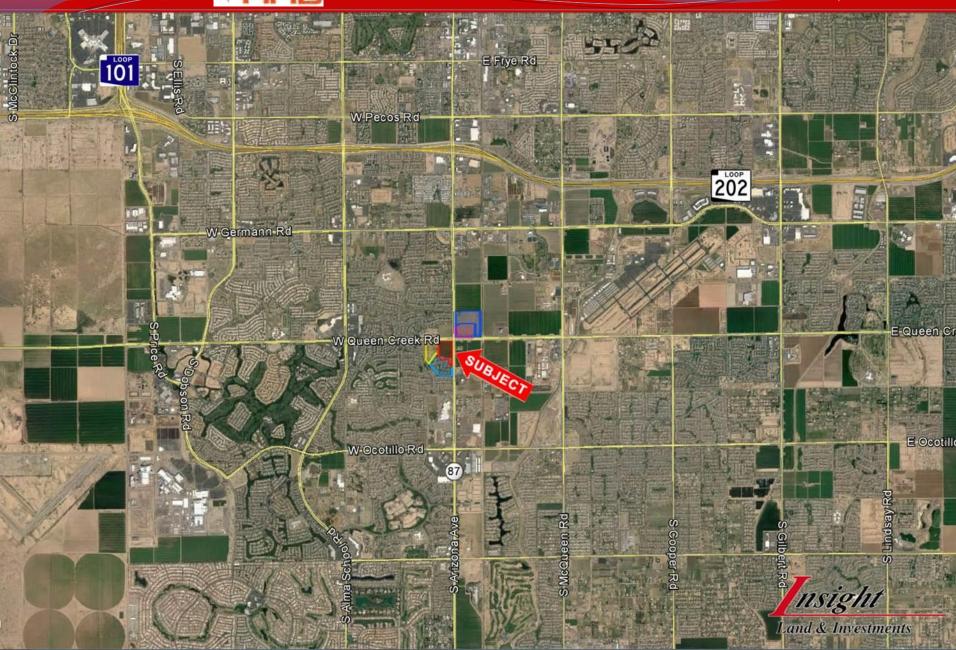

## PRIME SOUTHEAST VALLEY COMMERCIAL LAND

## CHANDLER, ARIZONA

- ☐ <u>Location:</u> Southwest Corner of Arizona Ave and Queen Creek Rd
- ☐ **Zoning:** PAD Commercial
- ☐ <u>Size:</u> +/-14.95 acres
- ☐ **Price:** Submit all offers
- ☐ Terms: Available
- ☐ <u>Comments:</u> The subject property is contiguous to IPA's new Liv Avenida multifamily project and adjacent to the forthcoming Camden multifamily site.

  Significant off-site improvements have been completed. Pulte Homes and KB Homes also located at intersection.