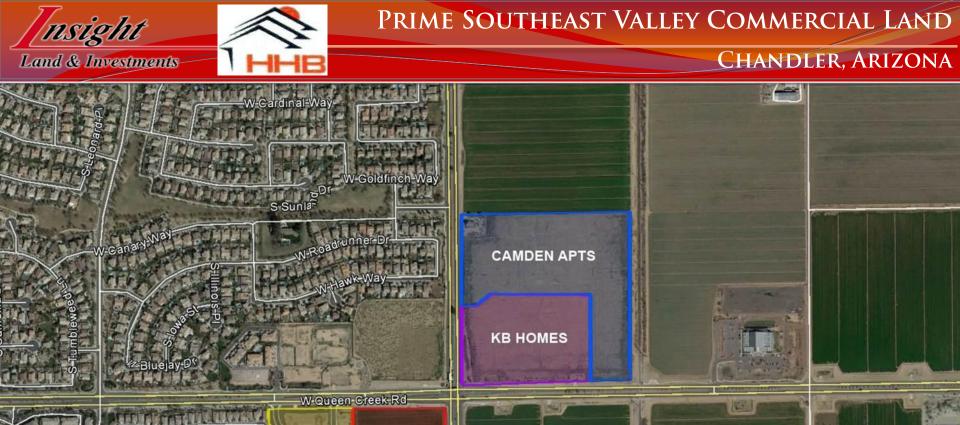

## PRIME SOUTHEAST VALLEY COMMERCIAL LAND

## CHANDLER, ARIZONA

- ☐ <u>Location:</u> Southwest Corner of Arizona Ave and Queen Creek Rd
- ☐ **Zoning:** PAD Commercial
- ☐ <u>Size:</u> +/-14.95 acres
- ☐ **Price:** Submit all offers
- ☐ Terms: Available
- ☐ <u>Comments:</u> The subject property is contiguous to IPA's new Liv Avenida multifamily project and adjacent to the forthcoming Camden multifamily site.

  Significant off-site improvements have been completed. Pulte Homes and KB Homes also located at intersection.