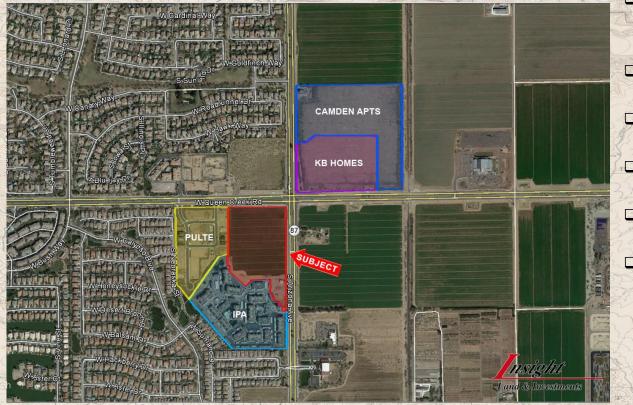

## PRIME SOUTHEAST VALLEY COMMERCIAL LAND

## CHANDLER, ARIZONA

- ☐ <u>Location:</u> Southwest Corner of Arizona Ave and Queen Creek Rd
- ☐ **Zoning:** PAD Commercial
- ☐ <u>Size:</u> +/-14.95 acres
- ☐ **Price:** Submit all offers
- ☐ Terms: Available
- ☐ <u>Comments:</u> The subject property is contiguous to IPA's new Liv Avenida multifamily project and adjacent to the forthcoming Camden multifamily site.

  Significant off-site improvements have been completed. Pulte Homes and KB Homes also located at intersection.