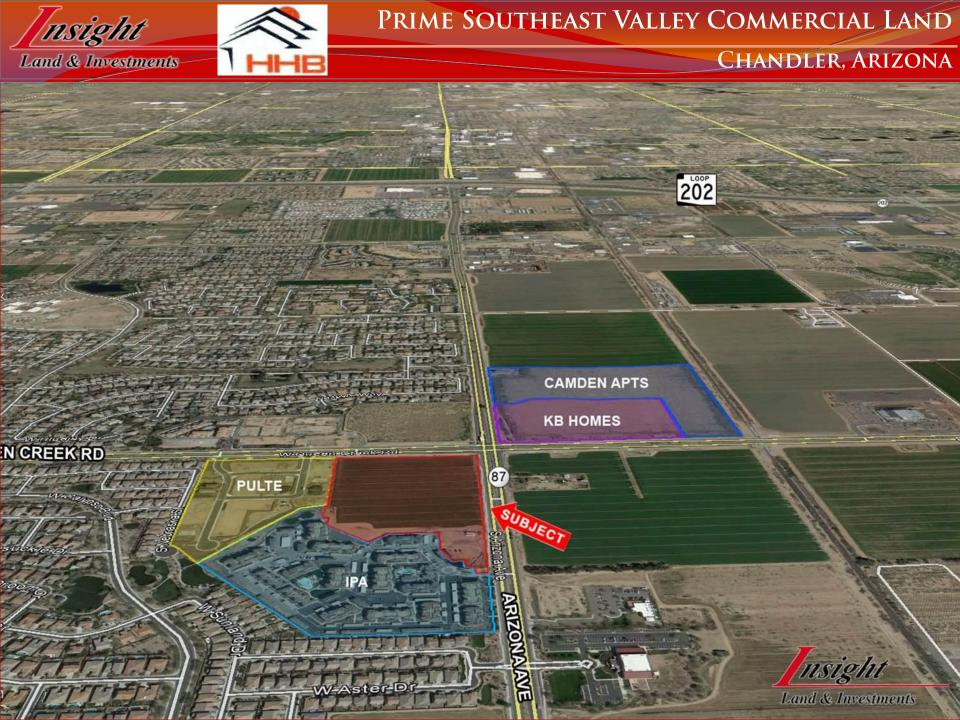

## PRIME SOUTHEAST VALLEY COMMERCIAL LAND

## CHANDLER, ARIZONA

- ☐ <u>Location:</u> Southwest Corner of Arizona Ave and Queen Creek Rd
- ☐ **Zoning:** PAD Commercial
- ☐ <u>Size:</u> +/-14.95 acres
- ☐ **Price:** Submit all offers
- ☐ Terms: Available
- ☐ <u>Comments:</u> The subject property is contiguous to IPA's new Liv Avenida multifamily project and adjacent to the forthcoming Camden multifamily site.

  Significant off-site improvements have been completed. Pulte Homes and KB Homes also located at intersection.