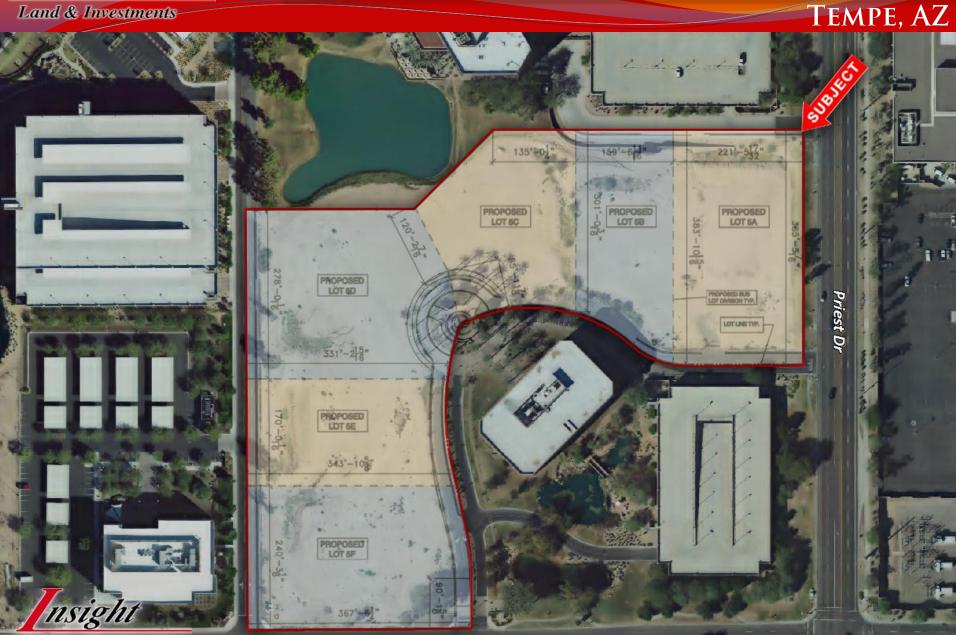

# FOUNTAINHEAD CORPORATE PARK

Land & Investments

Location: Northwest of Priest Drive & Alameda Drive in Tempe, Arizona

TEMPE, AZ

- □ <u>Size:</u> +/- 10.05 Acres
- <u>Zoning</u>: General Industrial (GID), City of Tempe
- Description Price: \$7,920,000
  - **Comments:** This property's centralized location in the valley gives it great access to the I-10, US 60, and SR 202 freeways. In addition, Arizona Mills Mall, Sky Harbor Airport, downtown Phoenix, and Arizona State University are all proximal to the site.

## FOUNTAINHEAD CORPORATE PARK

Land & Investments

Land & Investments

Alameda Dr

## FOUNTAINHEAD CORPORATE PARK TEMPE, AZ

Land & Investments

10

った門

E.

1997

© 2018 Coogle

Alameda Dr