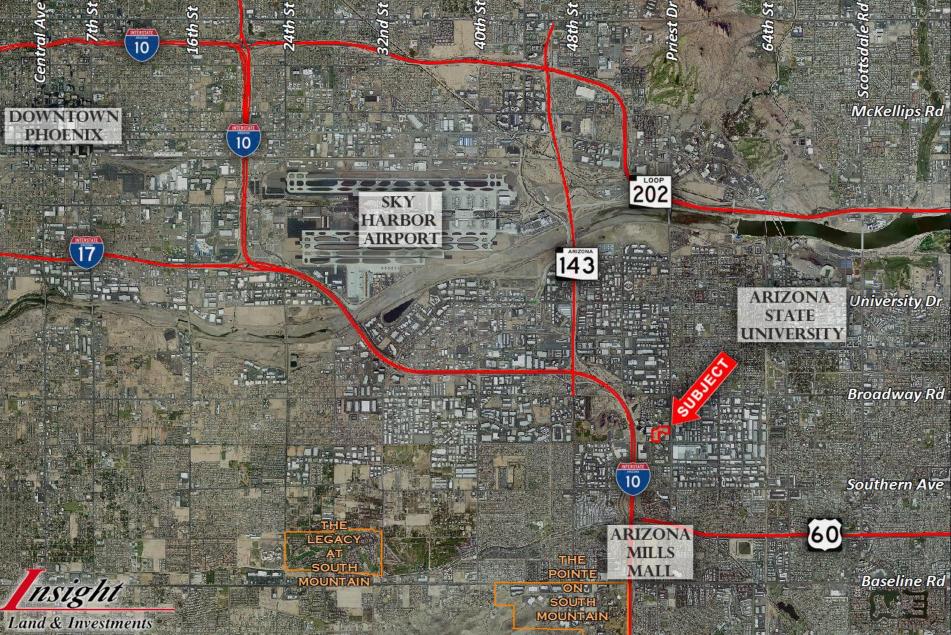

# FOUNTAINHEAD CORPORATE PARK

Land & Investments

Location: Northwest of Priest Drive & Alameda Drive in Tempe, Arizona

TEMPE, AZ

- □ <u>Size:</u> +/- 10.05 Acres
- <u>Zoning</u>: General Industrial (GID), City of Tempe
- Description Price: \$7,920,000
  - **Comments:** This property's centralized location in the valley gives it great access to the I-10, US 60, and SR 202 freeways. In addition, Arizona Mills Mall, Sky Harbor Airport, downtown Phoenix, and Arizona State University are all proximal to the site.