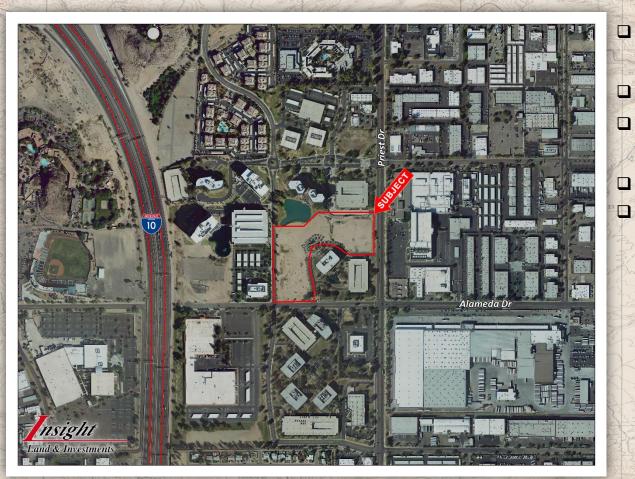

# FOUNTAINHEAD CORPORATE PARK

Land & Investments

Location: Northwest of Priest Drive & Alameda Drive in Tempe, Arizona

TEMPE, AZ

- □ <u>Size:</u> +/- 10.05 Acres
- <u>Zoning</u>: General Industrial (GID), City of Tempe
- Description Price: \$7,920,000
  - **Comments:** This property's centralized location in the valley gives it great access to the I-10, US 60, and SR 202 freeways. In addition, Arizona Mills Mall, Sky Harbor Airport, downtown Phoenix, and Arizona State University are all proximal to the site.

## FOUNTAINHEAD CORPORATE PARK

Land & Investments

Land & Investments

Alameda Dr

## FOUNTAINHEAD CORPORATE PARK TEMPE, AZ

Land & Investments

10

った門

E.

1997

© 2018 Coogle

Alameda Dr