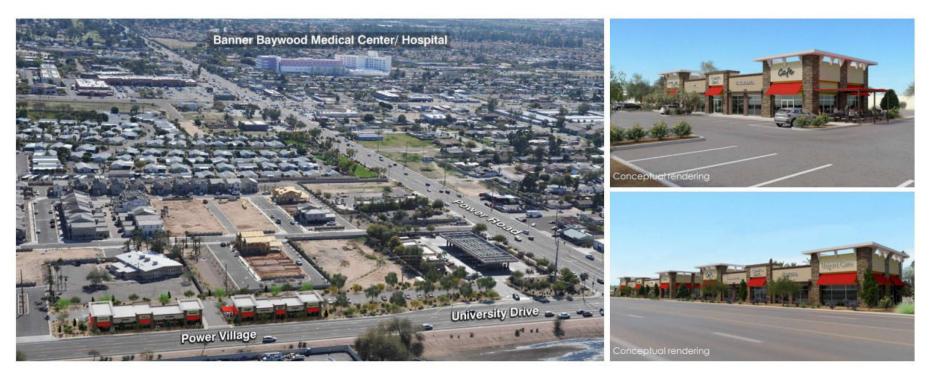

|
| Highlights    | Seller has use agreement with BLM for<br>an additional ±0.5 acres at the adja-<br>cent site to the west. Building permit<br>received from the city of Mesa. Also<br>available as build-to-suit. |

#### APPROVED PLANS FOR RETAIL DEVELOPMENT WOULD CONSIST OF:

| Project Total Size<br>(Subject to change) | ±8,521 SF             |
|-------------------------------------------|-----------------------|
| No. of Buildings                          | 2                     |
| Building Sizes                            | ±3,605 SF & ±4,916 SF |
| No. of Suites                             | 9                     |
| Suite Sizes                               | ±587 SF - ±1,826 SF   |

## SALE PRICE: \$500,000 (\$11.14 PSF)



#### Land & Investments

### Mesa, AZ







## **Approved Plans For Retail/Office/Medical Development Available**

#### Land & Investments

Mesa, AZ