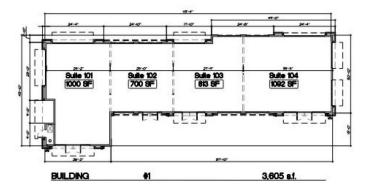

#### APPROVED PLANS FOR RETAIL DEVELOPMENT WOULD CONSIST OF:

| Project Total Size<br>(Subject to change) | ±8,521 SF             |
|-------------------------------------------|-----------------------|
| No. of Buildings                          | 2                     |
| Building Sizes                            | ±3,605 SF & ±4,916 SF |
| No. of Suites                             | 9                     |
| Suite Sizes                               | ±587 SF - ±1,826 SF   |