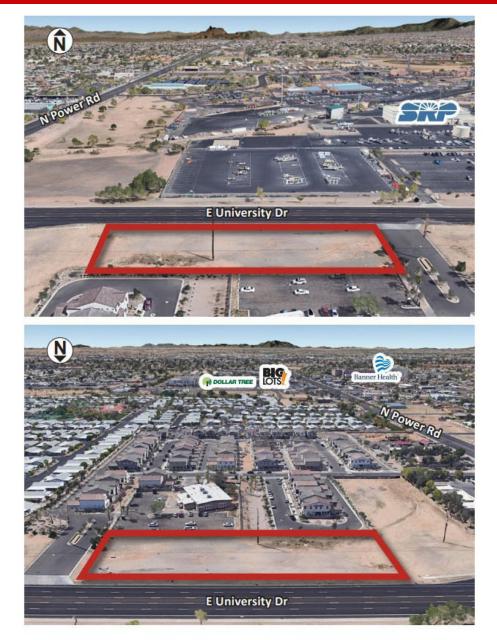

### Mesa, AZ

Location: E OF SEC UNIVERSITY DR & POWER RD | MESA, AZ 85205

- Size: 1.03 Acres (44,729 SF)
- > Zoning: LC

Utilities: All to site

- Price: \$450,000
- Comments:
- Building permit ready, full construction drawings complete.

### LAND AVAILABLE FOR SALE OR BUILD TO SUIT

| Cross Streets | E of SEC University Dr & Power Rd<br>Mesa, AZ 85205                                                                                                                                             |
|---------------|-------------------------------------------------------------------------------------------------------------------------------------------------------------------------------------------------|
| APN/Parcel ID | 218-10-003C                                                                                                                                                                                     |
| Site Size     | ±1.03 Acres (±44,729 SF)                                                                                                                                                                        |
| Frontage      | E University Dr                                                                                                                                                                                 |
| Zoning        | LC                                                                                                                                                                                              |
| Highlights    | Seller has use agreement with BLM for<br>an additional ±0.5 acres at the adja-<br>cent site to the west. Building permit<br>received from the city of Mesa. Also<br>available as build-to-suit. |