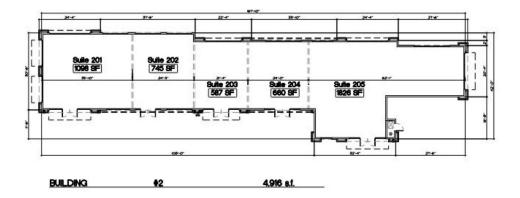

#### APPROVED PLANS FOR RETAIL DEVELOPMENT WOULD CONSIST OF:

| Project Total Size<br>(Subject to change) | ±8,521 SF             |
|-------------------------------------------|-----------------------|
| No. of Buildings                          | 2                     |
| Building Sizes                            | ±3,605 SF & ±4,916 SF |
| No. of Suites                             | 9                     |
| Suite Sizes                               | ±587 SF - ±1,826 SF   |