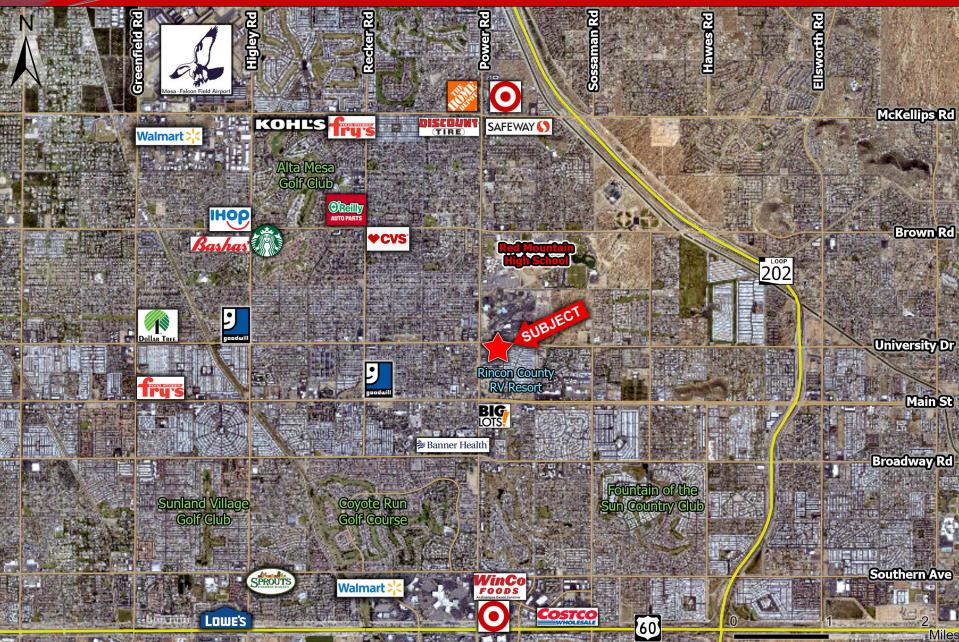

### Mesa, AZ

Location: E OF SEC UNIVERSITY DR & POWER RD | MESA, AZ 85205

- Size: 1.03 Acres (44,729 SF)
- > Zoning: LC

Utilities: All to site

- Price: \$450,000
- Comments:
- Building permit ready, full construction drawings complete.

## Mesa, AZ

### LAND AVAILABLE FOR SALE OR BUILD TO SUIT

| Cross Streets | E of SEC University Dr & Power Rd<br>Mesa, AZ 85205                                                                                                                                             |
|---------------|-------------------------------------------------------------------------------------------------------------------------------------------------------------------------------------------------|
| APN/Parcel ID | 218-10-003C                                                                                                                                                                                     |
| Site Size     | ±1.03 Acres (±44,729 SF)                                                                                                                                                                        |
| Frontage      | E University Dr                                                                                                                                                                                 |
| Zoning        | LC                                                                                                                                                                                              |
| Highlights    | Seller has use agreement with BLM for<br>an additional ±0.5 acres at the adja-<br>cent site to the west. Building permit<br>received from the city of Mesa. Also<br>available as build-to-suit. |