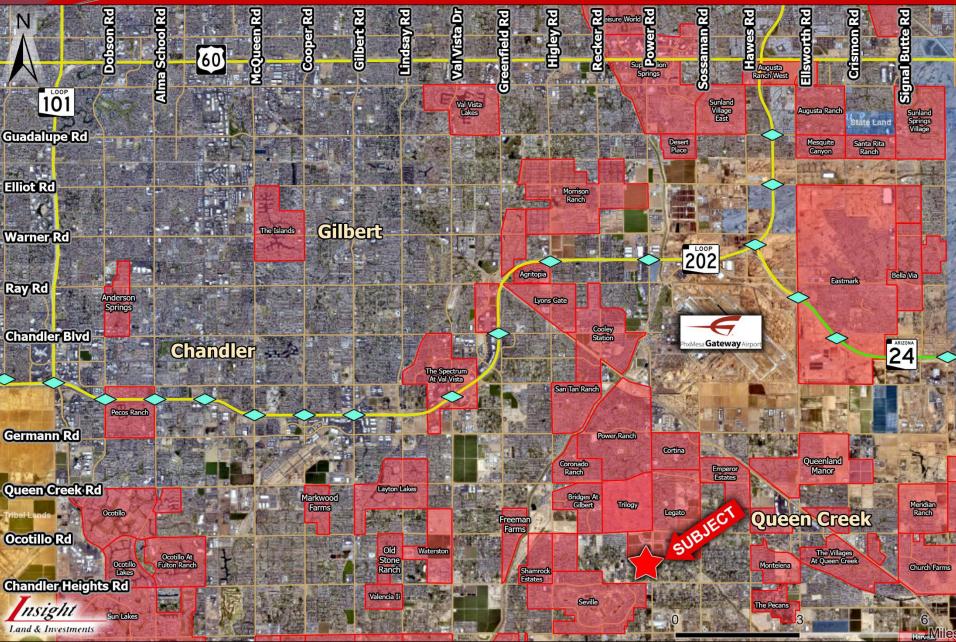

insightland.com

602.385.1535

#### Land & Investments

# 4.76 Acres RU-43

### Queen Creek, AZ



## Great Investment Opportunity | Exclusively Available

All information furnished regarding property for sale, rental or financing is from sources deemed reliable, but no warranty or representation is made to 7400 E McDonald Dr. Ste 121 the accuracy thereof and same is subject to errors, omissions, change of price, rental or other conditions prior to sale, lease or financing or withdrawal without notice. No liability of any kind is to be imposed on the broker herein.

**BOB GARLAND** Direct: 602-385-1540 Cell: 602-421-6300 bgarland@insightland.com

nsight

### Land & Investments

## 4.76 Acres RU-43

## Queen Creek, AZ



nsight

### Land & Investments

## 4.76 Acres RU-43

Queen Creek, AZ





#### Land & Investments

# 4.76 Acres RU-43

## Queen Creek, AZ