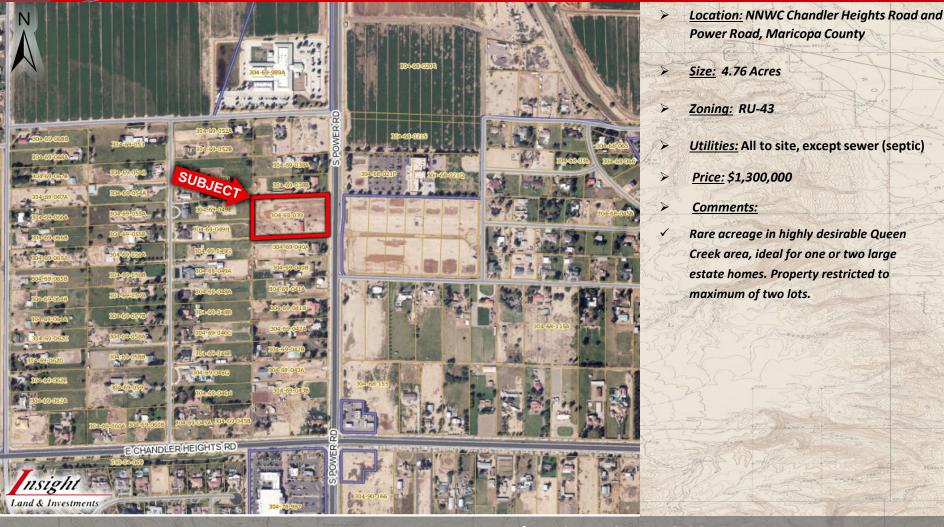

# 4.76 Acres RU-43

### Queen Creek, AZ

## Great Investment Opportunity | Exclusively Available

All information furnished regarding property for sale, rental or financing is from sources deemed reliable, but no warranty or representation is made to 7400 E McDonald Dr. Ste 121 the accuracy thereof and same is subject to errors, omissions, change of price, rental or other conditions prior to sale, lease or financing or withdrawal without notice. No liability of any kind is to be imposed on the broker herein.