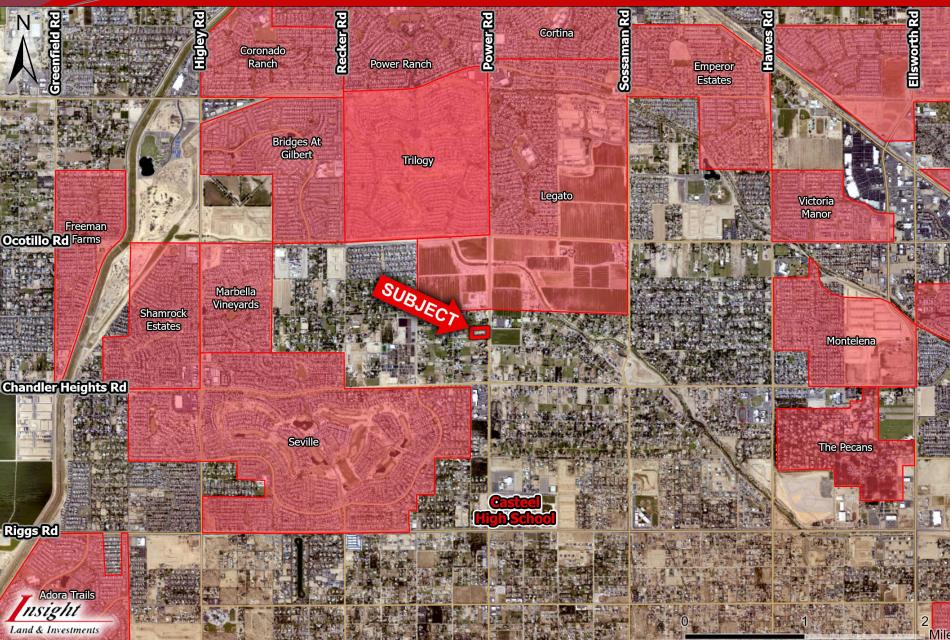

nsight

**Insight Land & Investments** 

Scottsdale, Arizona 85250

www.insightland.com

602.385.1535

#### Land & Investments

# 4.76 Acres RU-43

### Queen Creek, AZ



## Great Investment Opportunity | Exclusively Available

All information furnished regarding property for sale, rental or financing is from sources deemed reliable, but no warranty or representation is made to 7400 E McDonald Dr. Ste 121 the accuracy thereof and same is subject to errors, omissions, change of price, rental or other conditions prior to sale, lease or financing or withdrawal without notice. No liability of any kind is to be imposed on the broker herein.

**BOB GARLAND** Direct: 602-385-1540 Cell: 602-421-6300 bgarland@insightland.com

nsight

### Land & Investments

## 4.76 Acres RU-43

## Queen Creek, AZ



nsight

### Land & Investments

## 4.76 Acres RU-43

Queen Creek, AZ





#### Land & Investments

# 4.76 Acres RU-43

## Queen Creek, AZ