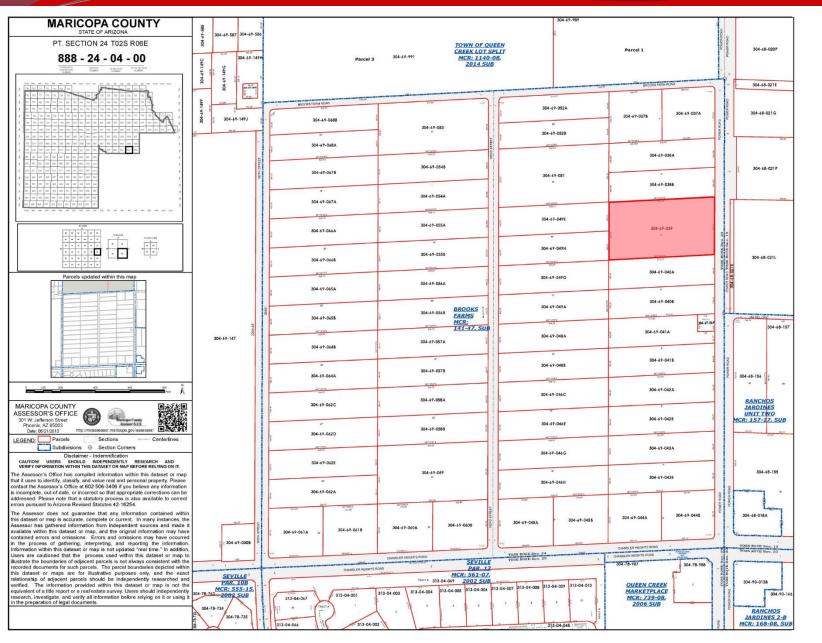

RU-43

### Queen Creek, AZ



## Great Investment Opportunity | Exclusively Available

All information furnished regarding property for sale, rental or financing is from sources deemed reliable, but no warranty or representation is made to 7400 E McDonald Dr. Ste 121 the accuracy thereof and same is subject to errors, omissions, change of price, rental or other conditions prior to sale, lease or financing or withdrawal without notice. No liability of any kind is to be imposed on the broker herein.

**BOB GARLAND** Direct: 602-385-1540 Cell: 602-421-6300 bgarland@insightland.com

nsight

### Land & Investments

## 4.76 Acres RU-43

## Queen Creek, AZ



nsight

### Land & Investments

## 4.76 Acres RU-43

Queen Creek, AZ





#### Land & Investments

# 4.76 Acres RU-43

## Queen Creek, AZ