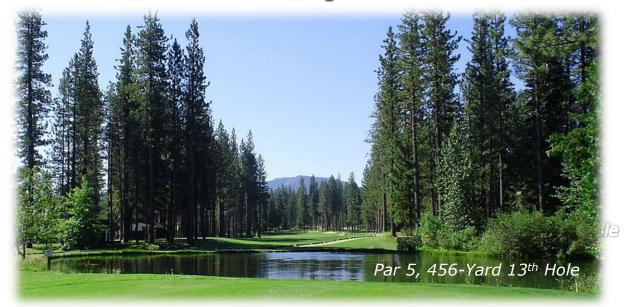

Playing to just 6,421 yards with a challenging 132 slope rating from the back tees, Plumas Pines and its tree-lined fairways are always in near-pristine condition, giving golfers a scenic and enjoyable time on the links. The course offers three sets of tees but defends itself with some very narrow holes and sharp doglegs as well as other design features. The par-4 ninth hole is a straightaway hole until just before the green, when it trudges severely uphill. On the par-3 15th hole, a tree sits right in front of the green. The par-4 10th hole is cruel too, with a blind pond sitting over a crest in the middle of the fairway so use restraint.

Plumas Pines Golf Resort's par-5 18th hole is a tough dogleg to a green in a beautiful spot with long mountain views.

In addition to golf, Longboards Bar and Grill is well known locally for its excellent dining along with scenic views of the surrounding mountain ranges. Longboards has won several awards including the prestigious "Blazing Chef" and gold medal for food and wine paring and silver and bronze medals for great food at the Lake Tahoe Autumn Food & Wine Festival. The restaurant is located on the second floor of the clubhouse and overlooks the golf course.