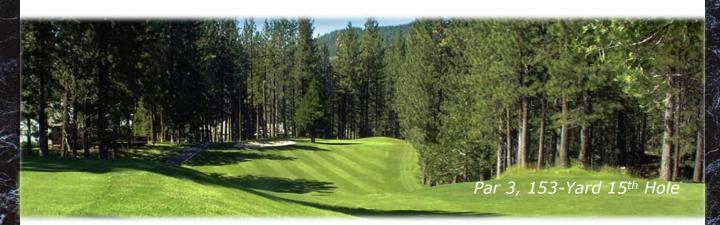

Playing to just 6,421 yards with a challenging 132 slope rating from the back tees, Plumas Pines and its tree-lined fairways are always in near-pristine condition, giving golfers a scenic and enjoyable time on the links. The course offers three sets of tees but defends itself with some very narrow holes and sharp doglegs as well as other design features. The par-4 ninth hole is a straightaway hole until just before the green, when it trudges severely uphill. On the par-3 15th hole, a tree sits right in front of the green. The par-4 10th hole is cruel too, with a blind pond sitting over a crest in the middle of the fairway so use restraint.