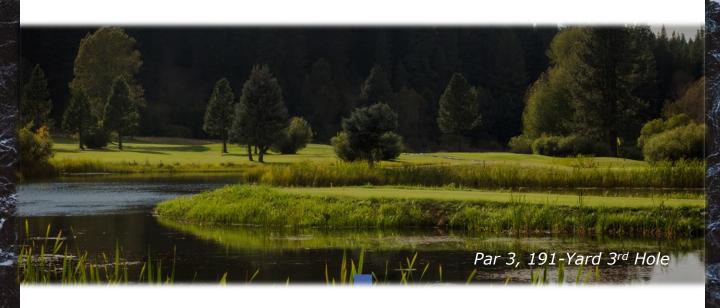

t in the middle of the fairway so use restraint.

Plumas Pines Golf Resort's par-5 18th hole is a tough dogleg to a green in a beautiful spot with long mountain views.

In addition to golf, Longboards Bar and Grill is well known locally for its excellent dining along with scenic views of the surrounding mountain ranges. Longboards has won several awards including the prestigious "Blazing Chef" and gold medal for food and wine paring and silver and bronze medals for great food at the Lake Tahoe Autumn Food & Wine Festival. The restaurant is located on the second floor of the clubhouse and overlooks the golf course.

All told, Plumas Pines Golf Resort is an award winning, hidden wonder that will have golfers and their families enjoying the trip of a lifetime.







## 2. EXECUTIVE SUMMARY









**The Property:** Plumas Pines Golf Resort is a popular 18-hole, daily fee golf club with

full amenities located in the resort community of Graeagle, California.

**Location:** Plumas Pines Golf Resort

402 Poplar Valley Road

Graeagle, CA

**Site/Location:** The golf course winds through 146.7 acres of majestic pines in the

Northern Sierra Nevada's. Outlined by the Feather River

**Clubhouse:** This tri-level, 15,000 square foot structure houses Longboards Bar &

Grill, a fully stocked pro shop, event center, office space, locker rooms and restrooms. Longboards, with a capacity of 240 patrons, is located on the second floor and features breathtaking views of the golf course

and pines.

**Parcels:** 129-010-042; 129-010-050; 129-010-051; 129-010-052;

129-010-053; 129-140-009; 1