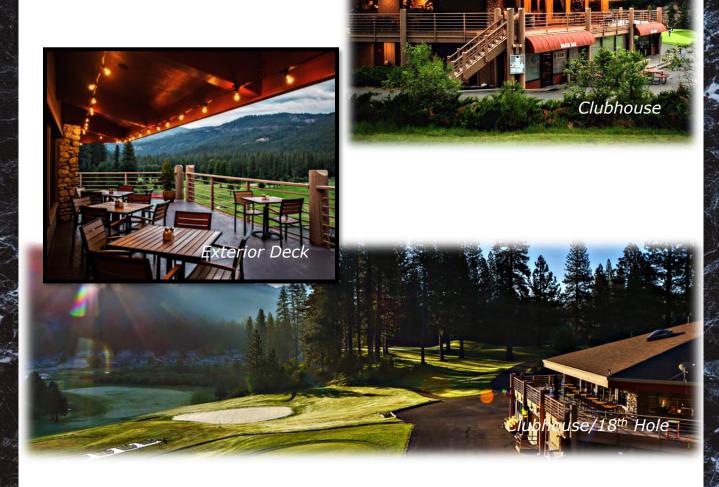

402 Poplar Valley Road

Graeagle, CA

**Site/Location:** The golf course winds through 146.7 acres of majestic pines in the

Northern Sierra Nevada's. Outlined by the Feather River

**Clubhouse:** This tri-level, 15,000 square foot structure houses Longboards Bar &

Grill, a fully stocked pro shop, event center, office space, locker rooms and restrooms. Longboards, with a capacity of 240 patrons, is located on the second floor and features breathtaking views of the golf course