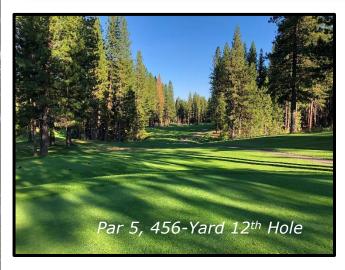

--------------------|------------|
| Insurance Expense              | 19,944.12  |
| Over/Short - Golf              | (78.39)    |
| Over/Short - Snack Bar         | 24.41      |
| Tax & License - Admin.         | 24,514.34  |
| Tax & License - Golf           | 265.00     |
| Tax & License - Course         | 286.90     |
| Education & Training - Admin.  | 183.18     |
| Education & Training - Golf    | 194.90     |
| Education & Training - Course  | 169.45     |
| Education & Training-Snack Bar | 322.65     |
| Dues & Subscriptions - Admin.  | 1,746.73   |
| Dues & Subscriptions - Golf    | 1,115.16   |
| Dues & Subscriptions - Course  | 400.00     |
|                                |            |

Net Income 103,066.53









## 4. PROPERTY PHOTOS













































































# 6. SCORECARD















# 7. LOCATION/AERIAL MAPS









### **Distance to Major Cities:**

| Truckee          | 40  |
|------------------|-----|
| Reno             | 50  |
| South Lake Tahoe | 70  |
| Carson City      | 95  |
| Sacramento       | 89  |
| Chico            | 114 |
| San Francisco    | 165 |