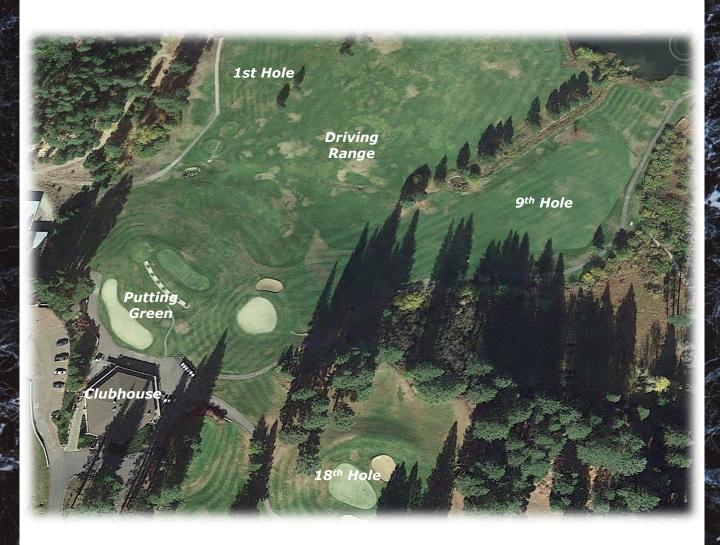

|
| Education & Training - Golf    | 194.90     |
| Education & Training - Course  | 169.45     |
| Education & Training-Snack Bar | 322.65     |
| Dues & Subscriptions - Admin.  | 1,746.73   |
| Dues & Subscriptions - Golf    | 1,115.16   |
| Dues & Subscriptions - Course  | 400.00     |
|                                |            |

Net Income 103,066.53









## 4. PROPERTY PHOTOS













































































# 6. SCORECARD















# 7. LOCATION/AERIAL MAPS









### **Distance to Major Cities:**

| Truckee          | 40  |
|------------------|-----|
| Reno             | 50  |
| South Lake Tahoe | 70  |
| Carson City      | 95  |
| Sacramento       | 89  |
| Chico            | 114 |
| San Francisco    | 165 |