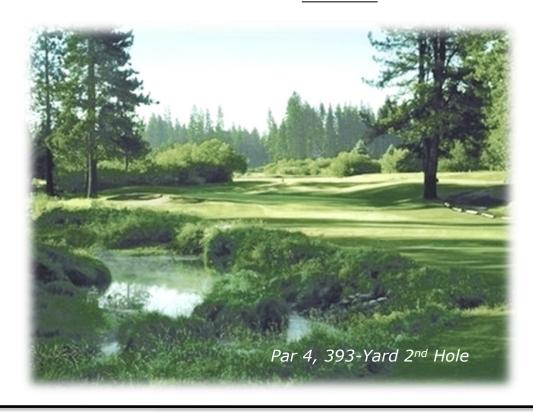

s Year

| Total Expenses                 | 902,953.26 |
|--------------------------------|------------|
| Insurance Expense              | 19,944.12  |
| Over/Short - Golf              | (78.39)    |
| Over/Short - Snack Bar         | 24.41      |
| Tax & License - Admin.         | 24,514.34  |
| Tax & License - Golf           | 265.00     |
| Tax & License - Course         | 286.90     |
| Education & Training - Admin.  | 183.18     |
| Education & Training - Golf    | 194.90     |
| Education & Training - Course  | 169.45     |
| Education & Training-Snack Bar | 322.65     |
| Dues & Subscriptions - Admin.  | 1,746.73   |
| Dues & Subscriptions - Golf    | 1,115.16   |
| Dues & Subscriptions - Course  | 400.00     |
|                                |            |

Net Income 103,066.53









## 4. PROPERTY PHOTOS













































































# 6. SCORECARD















# 7. LOCATION/AERIAL MAPS









### **Distance to Major Cities:**

| Truckee          | 40  |
|------------------|-----|
| Reno             | 50  |
| South Lake Tahoe | 70  |
| Carson City      | 95  |
| Sacramento       | 89  |
| Chico            | 114 |
| San Francisco    | 165 |