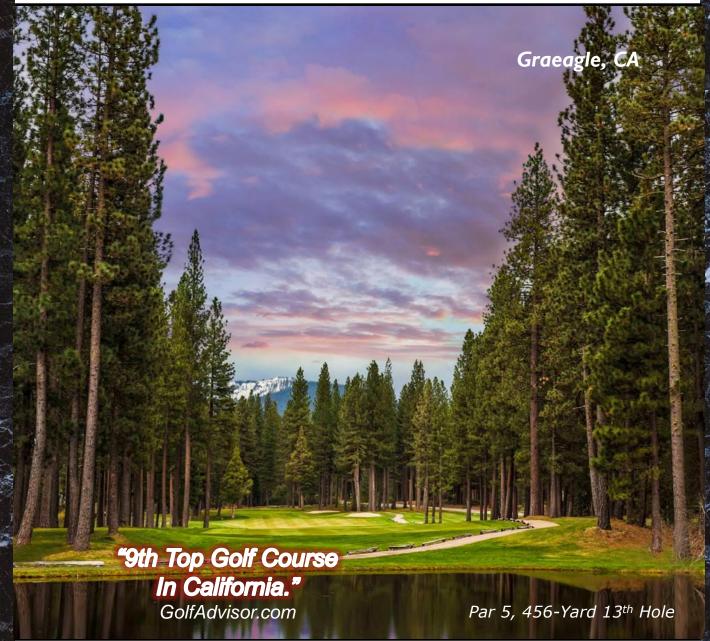

Playing to just 6,421 yards with a challenging 132 slope rating from the back tees, Plumas Pines and its tree-lined fairways are always in near-pristine condition, giving golfers a scenic and enjoyable time on the links. The course offers three sets of tees but defends itself with some very narrow holes and sharp doglegs as well as other design features. The par-4 ninth hole is a straightaway hole until just before the green, when it trudges severely uphill. On the par-3 15th hole, a tree sits right in front of the green. The par-4 10th hole is cruel too, with a blind pond sitting over a crest in the middle of the fairway so use restraint.

"9th Top Golf Course in California" - GolfAdvisor.com

Yardages: <u>Tees:</u> <u>Par:</u> <u>Yardage:</u> <u>Rating/Slope:</u>

Blue: 72 6,421 yards 71.3 / 132 White: 72 6,004 yards 68.9 / 129 Gold: 72 5,515 yards 66.5 / 125 Red: 72 5,246 yards 70.5 / 125