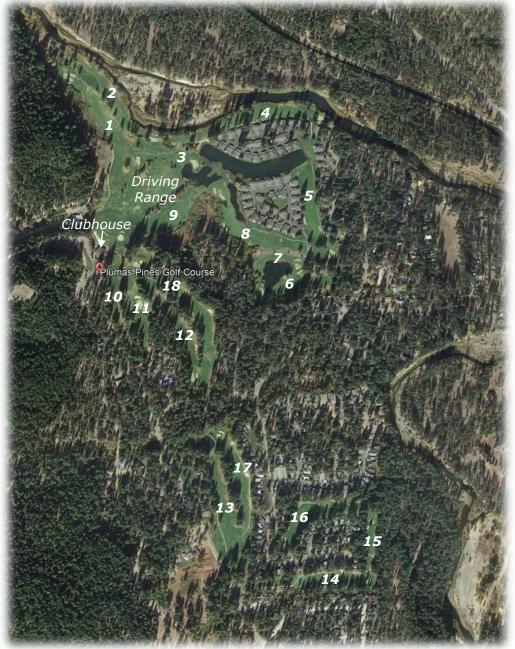

# 7. LOCATION/AERIAL MAPS

### **Distance to Major Cities:**

| Truckee          | 40  |
|------------------|-----|
| Reno             | 50  |
| South Lake Tahoe | 70  |
| Carson City      | 95  |
| Sacramento       | 89  |
| Chico            | 114 |
| San Francisco    | 165 |