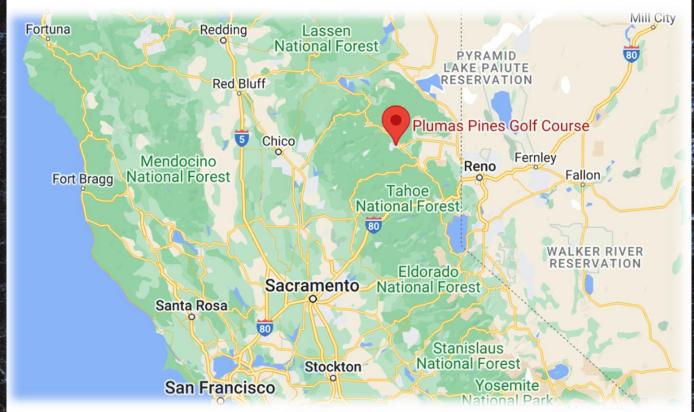

# 7. LOCATION/AERIAL MAPS

### **Distance to Major Cities:**

| Truckee          | 40  |
|------------------|-----|
| Reno             | 50  |
| South Lake Tahoe | 70  |
| Carson City      | 95  |
| Sacramento       | 89  |
| Chico            | 114 |
| San Francisco    | 165 |