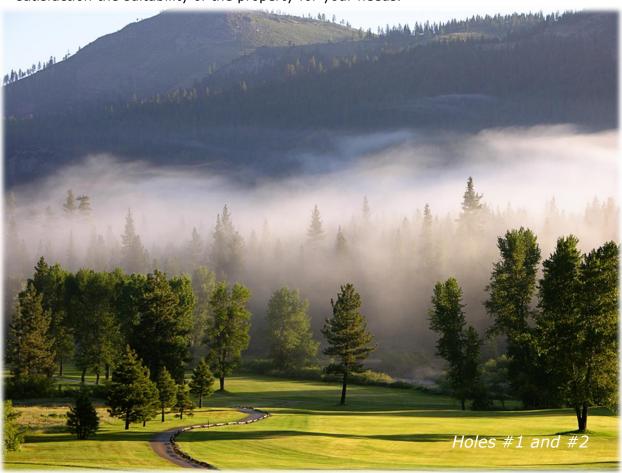

#### **INTRODUCTION**

Plumas Pines Golf Resort and Longboards Bar & Grill, located near Reno in the California town of Graeagle, is an 18-hole championship golf course nestled among towering pine and fir trees and edged by the middle fork of the Feather River. The club, designed by Homer Flint in 1980, offers an affordable membership plan and is also open to the public.

Playing to just 6,421 yards with a challenging 132 slope rating from the back tees, Plumas Pines and its tree-lined fairways are always in near-pristine condition, giving golfers a scenic and enjoyable time on the links. The course offers three sets of tees but defends itself with some very narrow holes and sharp doglegs as well as other design features. The par-4 ninth hole is a straightaway hole until just before the green, when it trudges severely uphill. On the par-3 15th hole, a tree sits right in front of the green. The par-4 10th hole is cruel too, with a blind pond sitting over a crest in the middle of the fairway so use restraint.