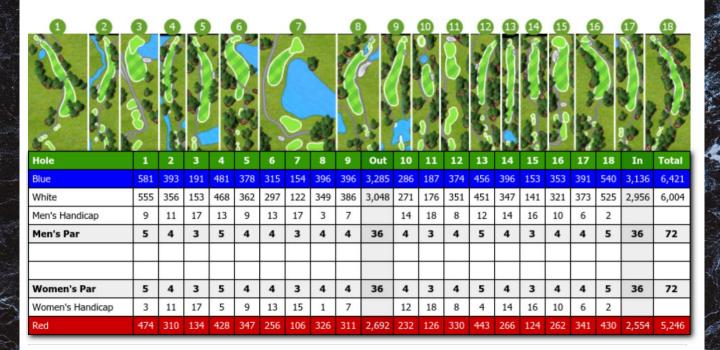

# 6. SCORECARD

Playing to just 6,421 yards with a challenging 132 slope rating from the back tees, Plumas Pines and its tree-lined fairways are always in near-pristine condition, giving golfers a scenic and enjoyable time on the links. The course offers three sets of tees but defends itself with some very narrow holes and sharp doglegs as well as other design features. The par-4 ninth hole is a straightaway hole until just before the green, when it trudges severely uphill. On the par-3 15th hole, a tree sits right in front of the green. The par-4 10th hole is cruel too, with a blind pond sitting over a crest in the middle of the fairway so use restraint.

"9th Top Golf Course in California" - GolfAdvisor.com

Yardages: <u>Tees:</u> <u>Par:</u> <u>Yardage:</u> <u>Rating/Slope:</u>

Blue: 72 6,421 yards 71.3 / 132 White: 72 6,004 yards 68.9 / 129 Gold: 72 5,515 yards 66.5 / 125 Red: 72 5,246 yards 70.5 / 125