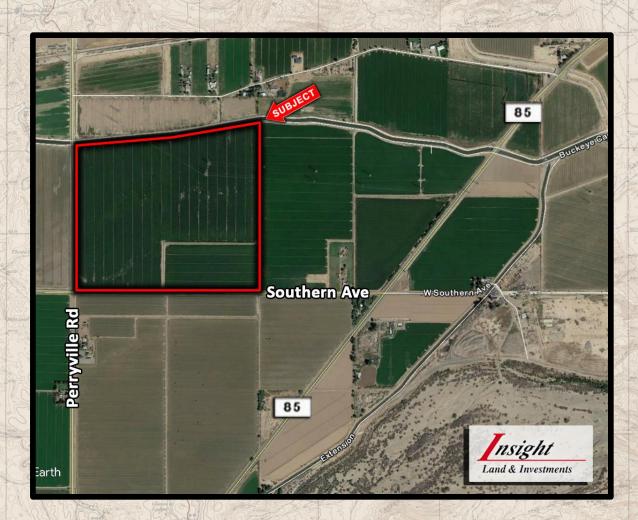

### Vacant Land – Goodyear, AZ

#### January 8, 2018

**Goodyear, Arizona** – 16<sup>th</sup> & Southern LLC paid \$2,728,000.00 to acquire +/- 124 acres of vacant agricultural land located at the NEC of Perryville Road & Southern Avenue in Goodyear, Arizona. The property will planned for a future residential and mixed use development. The Seller was Perryville & Southern LLC. **Tony Bagneschi** of Insight Land & Investments represented the Buyer in this transaction.