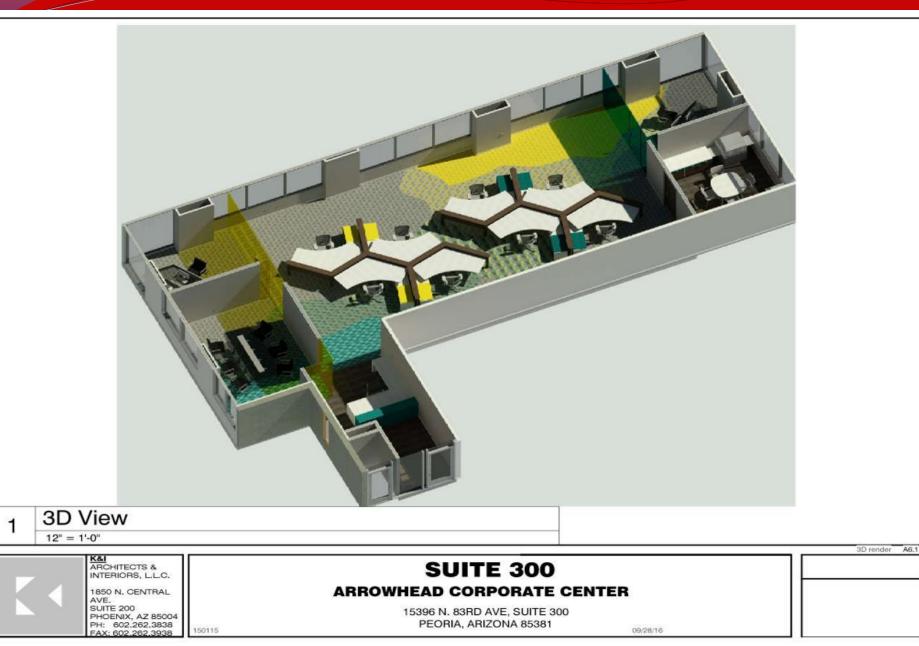

### Suite 304 (+/- 2,420 SF)

Common area Restrooms
Reception Area
Conference Room
2 Private Offices
Break Room

#### **Project Features:**

4 Covered Parking Spaces
Close to Loop 101
30+ Restaurants within 1 Mile
1.5 Miles from Arrowhead Mall
3rd Floor Views