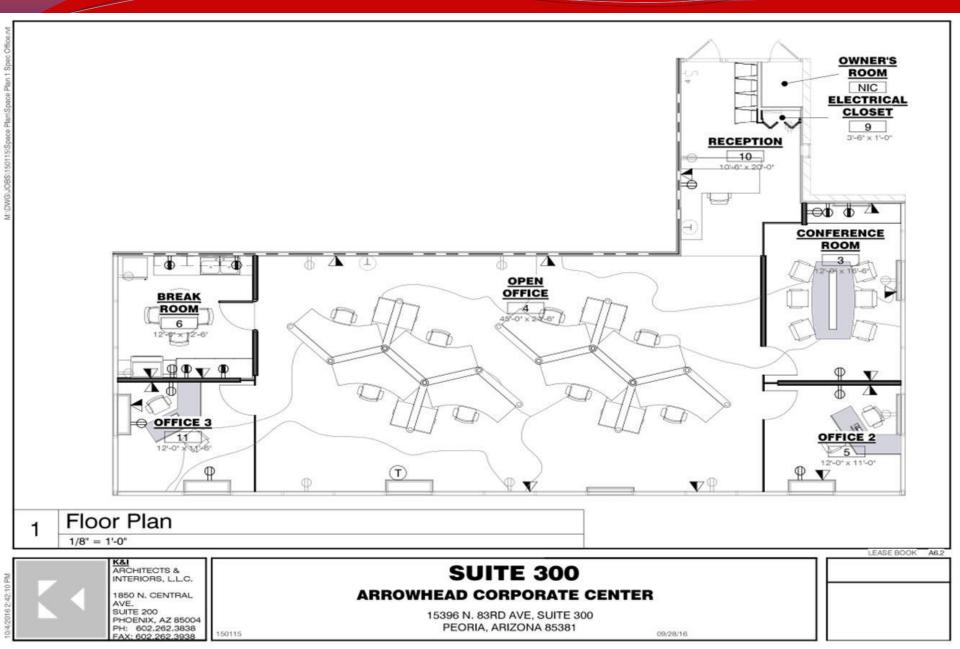

### Suite 304 (+/- 2,420 SF)

Common area Restrooms
Reception Area
Conference Room
2 Private Offices
Break Room