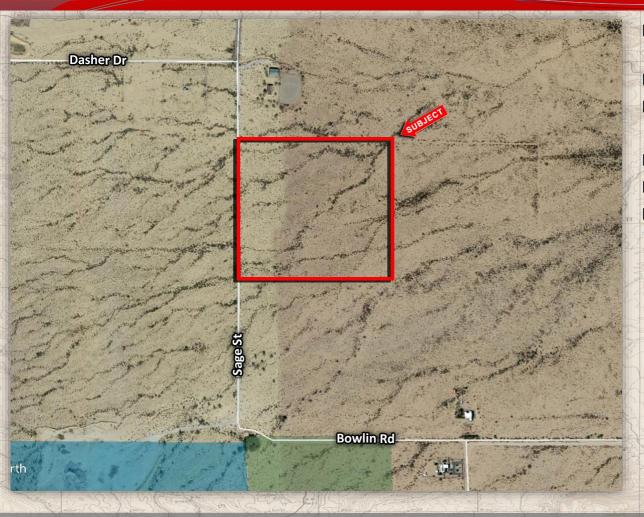

## **Available Vacant Land**

Land & Investments

Pinal County, AZ

- **Location**: N of NEC of Bowlin Rd & Sage St, Pinal County, AZ
- **→** APN: 510-04-036
- **Zoning**: GR- General Rural (1 unit per 1.25 ac)
- **□** Size: +/- 40 Acres
- **□** *Price:* \$399,000 or \$9,975/ac
- Comments: Property has excellent views of the adjacent mountains to the west. Excellent investment or 1031 exchange. Seller will consider a terms sale. All or part 10 to 40 Acres.