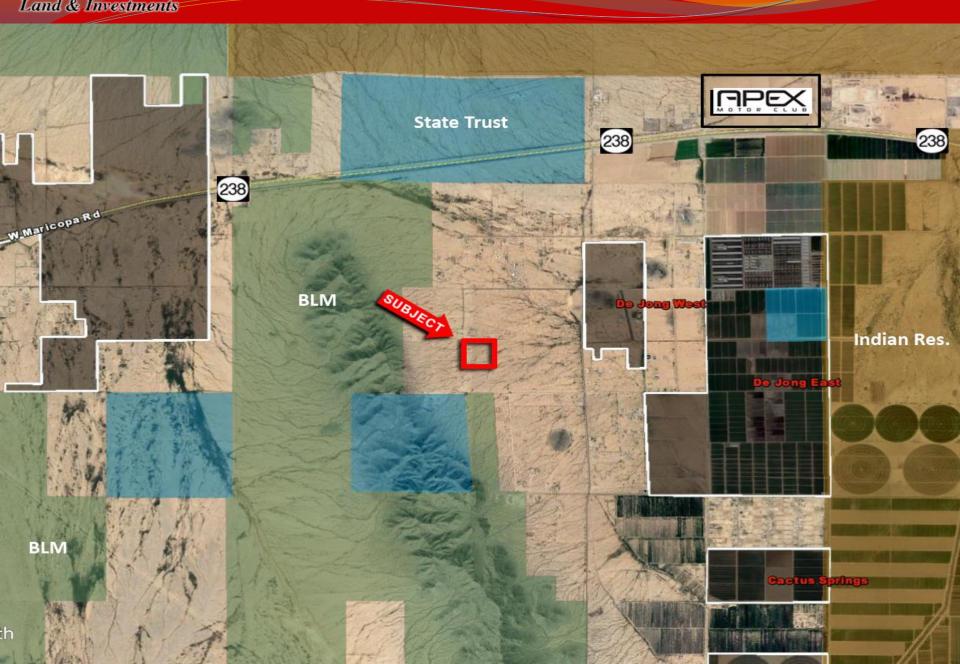

## **Available Vacant Land**

Land & Investments

Pinal County, AZ

- **Location**: N of NEC of Bowlin Rd & Sage St, Pinal County, AZ
- **→** APN: 510-04-036
- **Zoning**: GR- General Rural (1 unit per 1.25 ac)
- **□** Size: +/- 40 Acres
- **□** *Price:* \$399,000 or \$9,975/ac
- Comments: Property has excellent views of the adjacent mountains to the west. Excellent investment or 1031 exchange. Seller will consider a terms sale. All or part 10 to 40 Acres.

## Kenneth Reycraft

Direct: 602-385-1529 kreycraft@insightland.com

Land & Investments

Land & Investments Indian Res. BLM 238 BLM Earth

SEC. 28, TN.4S RG.2E

510-04\_3